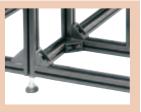

Frame constructed of square aluminum extrusion for durability and precision.

Optional with laminate or carpet cladding.

Optional cooling fans ensure air circulation.