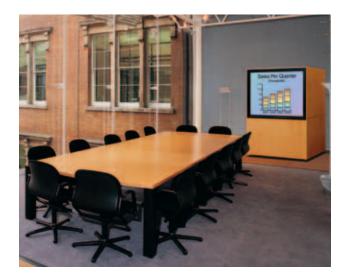

## **STAND ALONE**

- Designed for semi-permanent installations while retaining the ability to easily disassemble for relocation.
- Frame constructed of heavy black anodized aluminum extrusion.
- Standard sizes available for 67" through 100" diagonals, custom sizes available.
- Available as a one or two mirror system.
- Enclosure panels reduce noise intrusion during presentations.