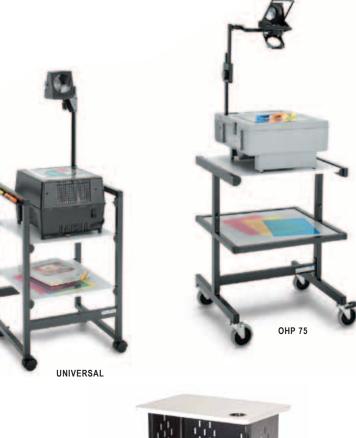

## **Projector Carts**

- The Universal Projector Cart handles projectors up to 100 lbs. Two adjustable shelves place projector at optimum height for sitting or standing presentations.
- The OHP 75 overhead projection cart on heavy duty casters provides the presenter with the option to sit or stand during the presentation.

#### **PROJECTION CARTS AND STANDS**

|                     | Dimensions<br>H x W x D                                         |                              |
|---------------------|-----------------------------------------------------------------|------------------------------|
| Model               | in.                                                             | cm.                          |
| Universal<br>OHP 75 | 30" x 18" x 15 <sup>1</sup> / <sub>2</sub> "<br>30" x 20" x 20" | 76 x 46 x 39<br>76 x 51 x 51 |
| PLC-38E             | 38" x 23" x 31"                                                 | 97 x 58 x 79                 |