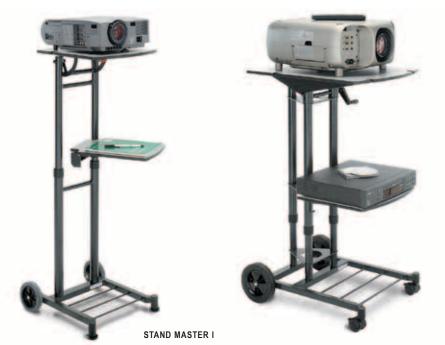

## **PROJECTION CARTS AND STANDS**

GIGANT

STAND MASTER II

#### **PROJECTION STAND**

| Model           | Dimensions<br>H x W x D<br>in. cm.                                                                     |               |
|-----------------|--------------------------------------------------------------------------------------------------------|---------------|
| PHT 800-1250    | 21 <sup>1</sup> / <sub>2</sub> " x 16" x 20"                                                           | 55 x 41 x 51  |
| Stand Master I  | 49" x 13 <sup>3</sup> / <sub>4</sub> " x 17 <sup>3</sup> / <sub>4</sub> "                              | 124 x 35 x 45 |
| Stand Master II | 47 <sup>1</sup> / <sub>4</sub> " x 17 <sup>3</sup> / <sub>4</sub> " x 25 <sup>1</sup> / <sub>2</sub> " | 120 x 45 x 65 |
| Gigant          | 45" x 16" x 20"                                                                                        | 51 x 40 x 41  |

- The PHT 800-1250 adjust in height in 2" increments from 33" - 49<sup>1</sup>/<sub>2</sub>". Supports up to 70 lbs. Ideal for overhead, LCD and slide projectors. Built in safety rails prevent equipment from sliding off.
- PHT 800-1250 offers a shelf with 15° of tilt for keystone adjustment.
- The height of both the upper and lower shelves of Stand Master I can be adjusted simply and safely with the gas pneumatic spring system.
- The Stand Master II is height adjustable in a continuous movement using a crank.
- Stand Master I and II feature two sturdy wheels for easy moving from location to location.
- The Gigant is a portable folding projector stand that supports up to 100 lbs. Ideal for LCD video projectors. Top platform adjusts down 3° and up 18° to eliminate keystoning.