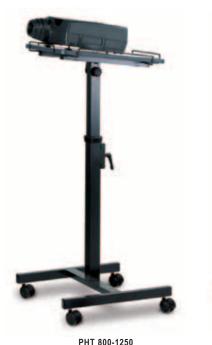

#### **PROJECTION STAND**

| Model           | Dimensions<br>H x W x D<br>in. cm.                                                                     |               |
|-----------------|--------------------------------------------------------------------------------------------------------|---------------|
| PHT 800-1250    | 21 <sup>1</sup> / <sub>2</sub> " x 16" x 20"                                                           | 55 x 41 x 51  |
| Stand Master I  | 49" x 13 <sup>3</sup> / <sub>4</sub> " x 17 <sup>3</sup> / <sub>4</sub> "                              | 124 x 35 x 45 |
| Stand Master II | 47 <sup>1</sup> / <sub>4</sub> " x 17 <sup>3</sup> / <sub>4</sub> " x 25 <sup>1</sup> / <sub>2</sub> " | 120 x 45 x 65 |
| Gigant          | 45" x 16" x 20"                                                                                        | 51 x 40 x 41  |

- The PHT 800-1250 adjust in height in 2" increments from 33" - 49<sup>1</sup>/<sub>2</sub>". Supports up to 70 lbs. Ideal for overhead, LCD and slide projectors. Built in safety rails prevent equipment from sliding off.
- PHT 800-1250 offers a shelf with 15° of tilt for keystone adjustment.
- The height of both the upper and lower shelves of Stand Master I can be adjusted simply and safely with the gas pneumatic spring system.
- The Stand Master II is height adjustable in a continuous movement using a crank.
- Stand Master I and II feature two sturdy wheels for easy moving from location to location.
- The Gigant is a portable folding projector stand that supports up to 100 lbs. Ideal for LCD video projectors. Top platform adjusts down 3° and up 18° to eliminate keystoning.