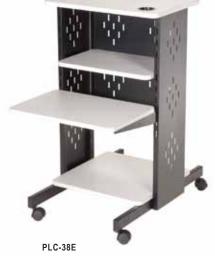

### **Projector and Laptop Cart**

- The PLC-38E Projector and Laptop Cart is an attractive option for portable presentations utilizing a projector and laptop computer.
- Dove gray shelves and a black frame. Sturdy 2" carpet casters allow this unit to be transported from room to room with ease.
- Shelves can be configured in various positions to accommodate many applications.

#### **PROJECTION CARTS AND STANDS**

|                     | Dimensions<br>H x W x D                                         |                              |
|---------------------|-----------------------------------------------------------------|------------------------------|
| Model               | in.                                                             | cm.                          |
| Universal<br>OHP 75 | 30" x 18" x 15 <sup>1</sup> / <sub>2</sub> "<br>30" x 20" x 20" | 76 x 46 x 39<br>76 x 51 x 51 |
| PLC-38E             | 38" x 23" x 31"                                                 | 97 x 58 x 79                 |