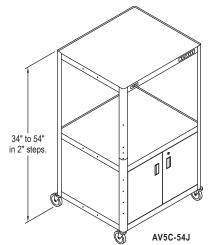

## PIX Mobrile PRE-ASSEMBLED MONITOR/TELEVISION CARTS

- 20" x 30" top shelf and extra wide base for added stability when moving heavier monitors and televisions.
- Fully assembled for convenience and robotically arc welded for superior strength.
- High quality 4" casters standard.
- AV5CM-54J includes an extra shelf.
- · Center shelf adjusts with top shelf.
- Optional UL listed six outlet surge suppressor or three outlet electrical assembly with cord wind bracket available.

## PIXMOBILE® FULLY ARC-WELDED WITH METAL CABINET AND 20" X 30" SHELF

|           | Dimensions<br>H x W x D |               |
|-----------|-------------------------|---------------|
| Model     | in.                     | cm.           |
| AV5C-54J  | 54" x 30" x 20"         | 137 x 76 x 51 |
| AV5CM-54J | 54" x 30" x 20"         | 137 x 76 x 51 |