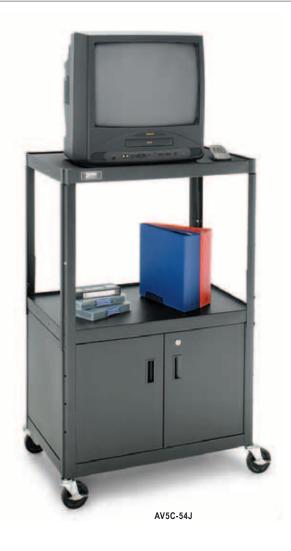

## PIX Mobrile PRE-ASSEMBLED MONITOR/TELEVISION CARTS

- 20" x 30" top shelf and extra wide base for added stability when moving heavier monitors and televisions.
- Fully assembled for convenience and robotically arc welded for superior strength.
- High quality 4" casters standard.
- AV5CM-54J includes an extra shelf.
- · Center shelf adjusts with top shelf.
- Optional UL listed six outlet surge suppressor or three outlet electrical assembly with cord wind bracket available.

## PIXMOBILE® FULLY ARC-WELDED WITH METAL CABINET AND 20" X 30" SHELF

|           | Dimensions<br>H x W x D |               |
|-----------|-------------------------|---------------|
| Model     | in.                     | cm.           |
| AV5C-54J  | 54" x 30" x 20"         | 137 x 76 x 51 |
| AV5CM-54J | 54" x 30" x 20"         | 137 x 76 x 51 |