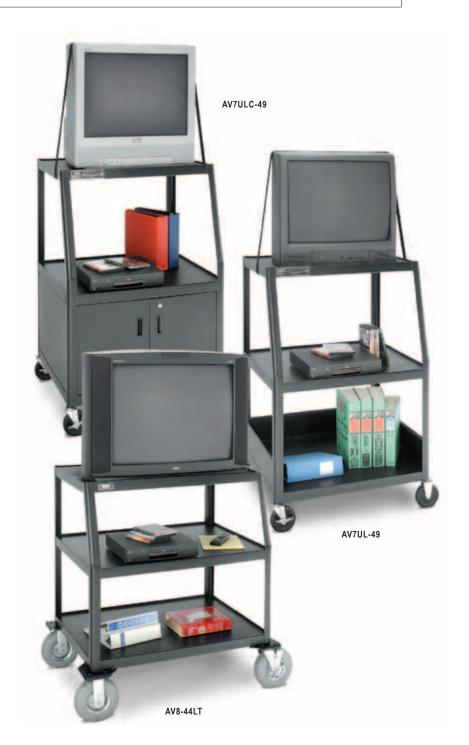

## PIX Mobile PRE-ASSEMBLED MONITOR/TELEVISION CARTS

- Choose AV7 models with a 22" x 32" top or AV8 models with a 24" x 38" top.
- Pre-assembled for convenience and robotically arc welded for added strength.
- Cabinet models offer secure steel enclosure with hinged locking door.
- UL listed models include 5" casters and safety belt.
- Model AV8-44LT incorporates 8" solid rubber tires, 2 swivel with brake and 2 non-swivel, for cushioned ride and greater maneuverability under heavy load.
- Optional UL listed six outlet surge suppressor or three outlet electrical assembly with cord wind bracket available.

## PIXMOBILE® FULLY ARC-WELDED WITH WIDE BASE AND 22" X 32" TOP SHELF

|           | Dimensions<br>H x W x D |               |
|-----------|-------------------------|---------------|
| Model     | in.                     | cm.           |
| AV7UL-49  | 49" x 32" x 22"         | 124 x 81 x 56 |
| AV7ULC-49 | 49" x 32" x 22"         | 124 x 81 x 56 |

## PIXMOBILE® FULLY ARC-WELDED WITH WIDE BASE AND 24" X 38" TOP SHELF

| Model    | Dimensions<br>H x W x D<br>in. cm. |               |
|----------|------------------------------------|---------------|
| *AV8-41  | 41" x 38" x 24"                    | 104 x 97 x 61 |
| AV8-44LT | 44" x 38" x 24"                    | 112 x 97 x 61 |