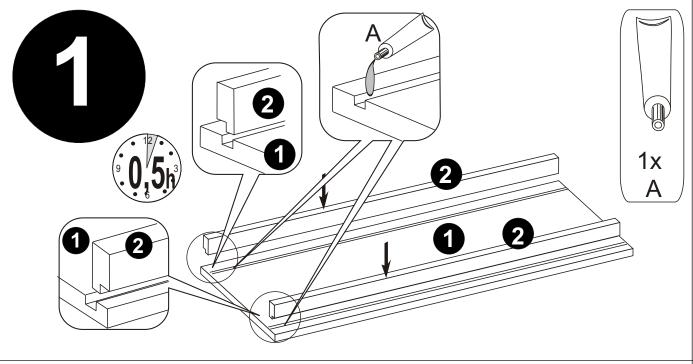

PACK 1 CONSISTS OF PARTS : 1, 2, 8, 9, 10, 11, 12, AI, Fittings .

PACK 2 CONSISTS OF PARTS: 3, 5, 7.

**PACK 3** CONSISTS OF PARTS : **4**, **6**, **13**, **14**.