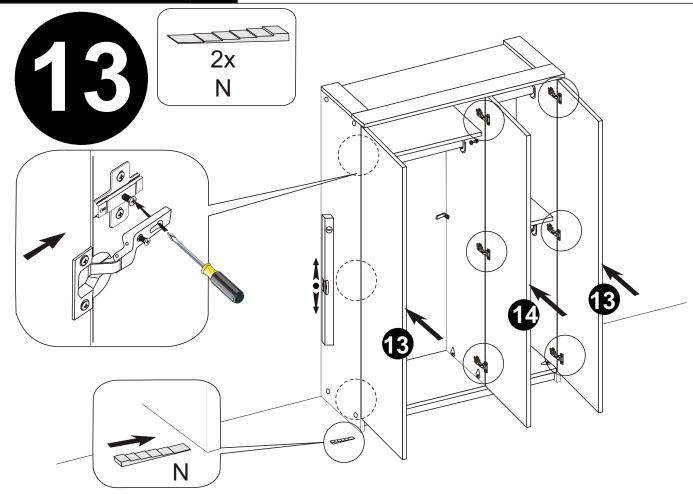

## Hinges Adjustment Facilities

### a)Side adjustment:

Loosen fixing screw "A", adjust gap with screw "B" and retighten screw "A".

#### b)Depth adjustment:

Loosen fixing screw "A", push hinge arm forwards or backwards, re-tighten screw "A", fix screw "B" with a 1/4-turn in clock-wise direction.

#### c) Height adjustment:

Loosen screw "C", adjust height, re-tighten screw "C".