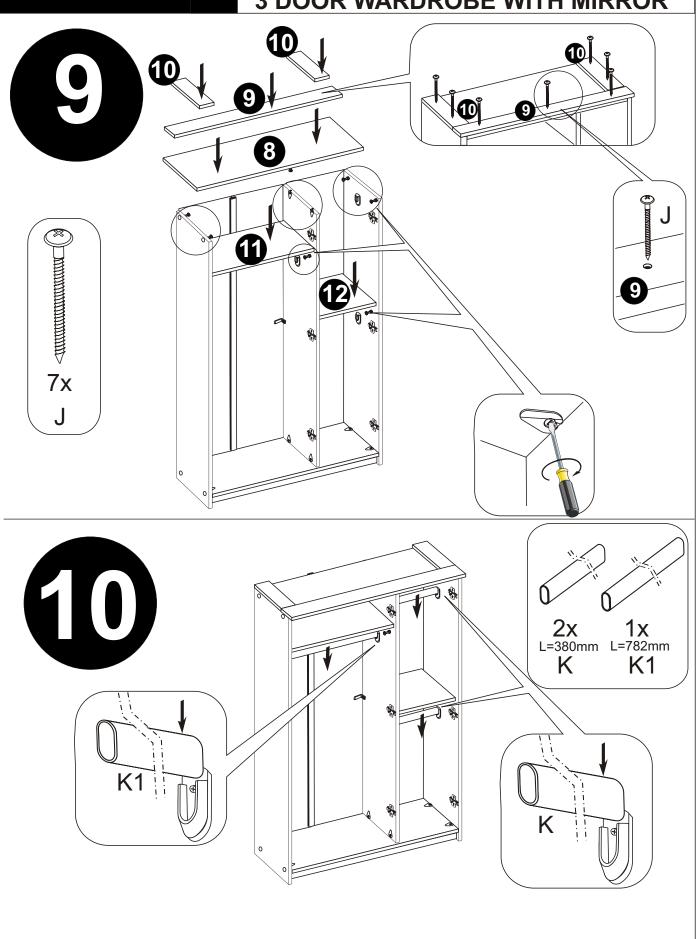

# **DESCRIPTION: Assembly** Instruction **3 DOOR WARDROBE WITH MIRROR** 6 2x2x1x H1 Н 4 6 5 4 4 6 **H1** 0 В 4x 2x 2x 3x 6x В G front