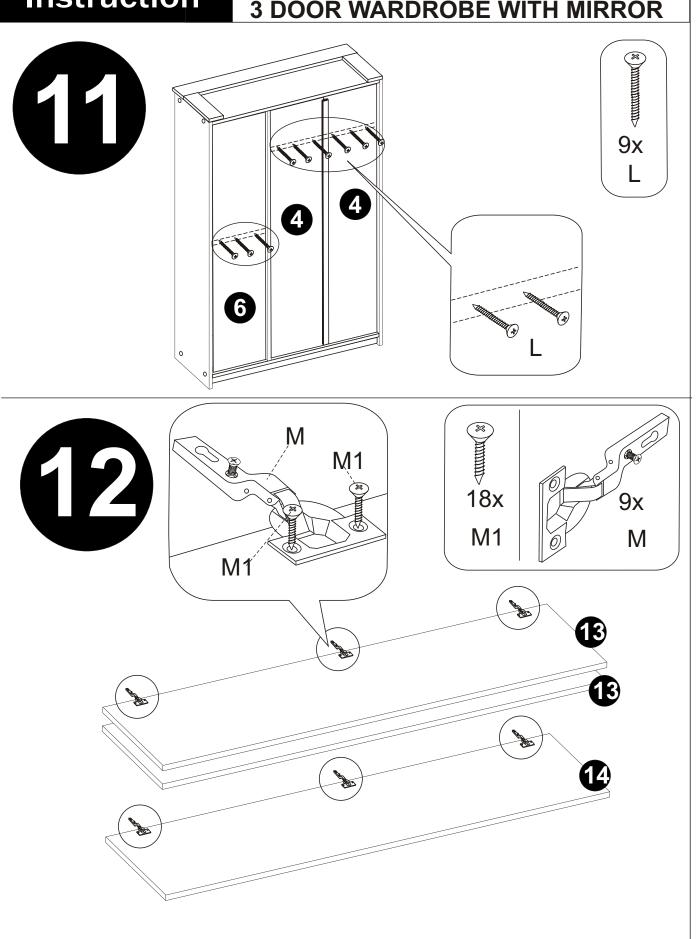

# **DESCRIPTION: Assembly** Instruction **3 DOOR WARDROBE WITH MIRROR** 6 2x2x1x H1 Н 4 6 5 4 4 6 **H1** 0 В 4x 2x 2x 3x 6x В G front