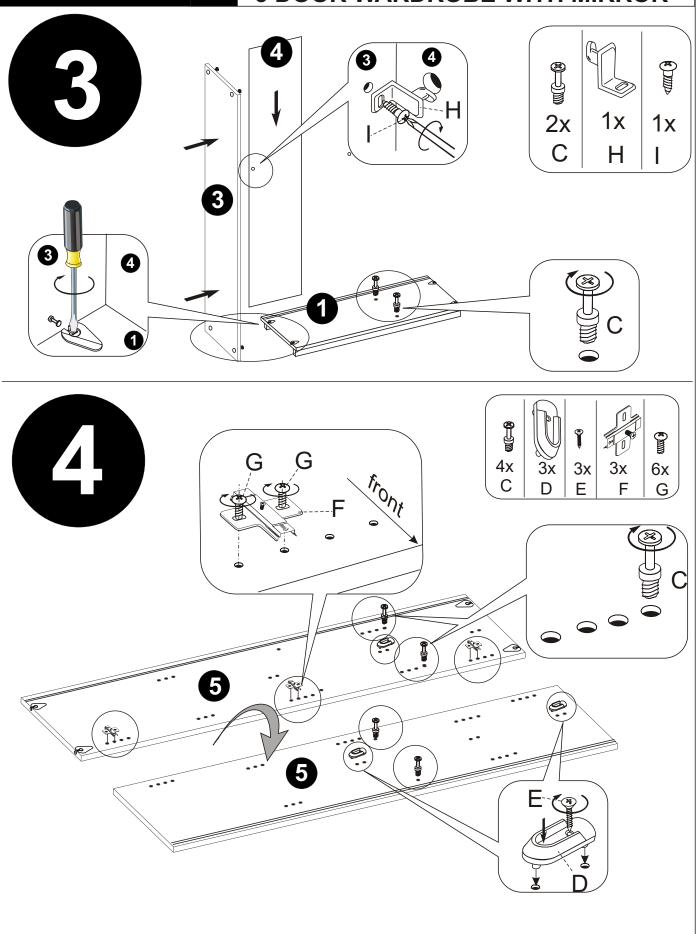

PACK 1 CONSISTS OF PARTS : 1, 2, 8, 9, 10, 11, 12, AI, Fittings .

PACK 2 CONSISTS OF PARTS: 3, 5, 7.

**PACK 3** CONSISTS OF PARTS : **4**, **6**, **13**, **14**.