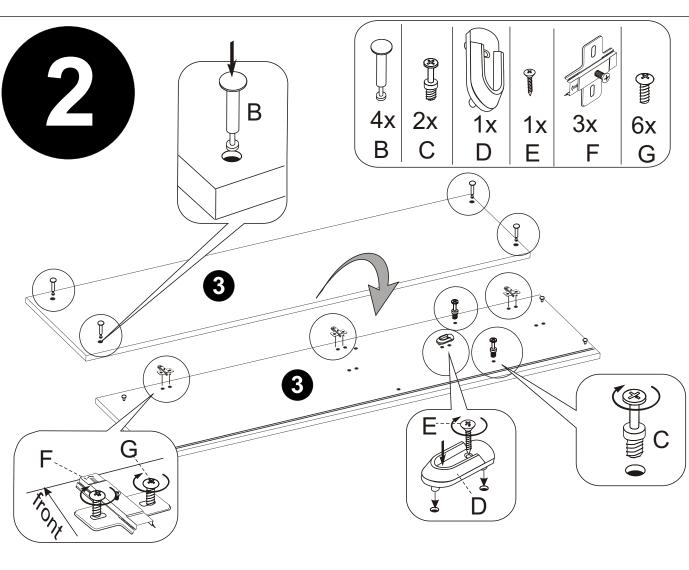

PACK 1 CONSISTS OF PARTS : 1, 2, 8, 9, 10, 11, 12, AI, Fittings .

PACK 2 CONSISTS OF PARTS: 3, 5, 7.

**PACK 3** CONSISTS OF PARTS : **4**, **6**, **13**, **14**.