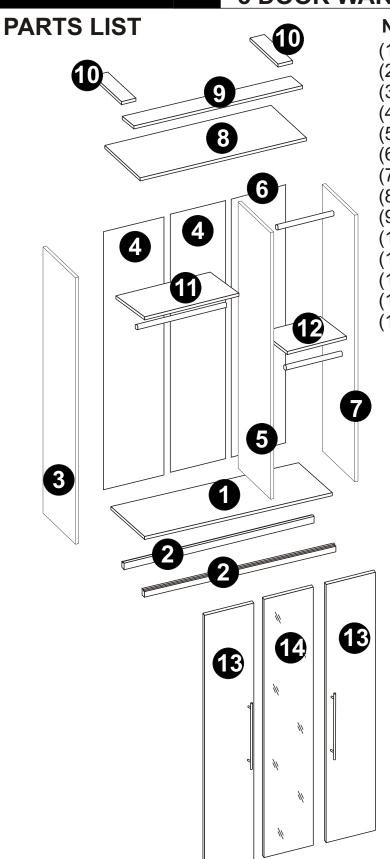

## **3 DOOR WARDROBE WITH MIRROR**

| NO. PARTLIST QTY          |   |
|---------------------------|---|
| (1) LOWER TOP PANEL       | 1 |
| (2) PLINTH                | 2 |
| (3) LEFT SIDE PANEL       | 1 |
| (4) BACK PANEL 1916x399mm | 2 |
| (5) VERTICAL DIVIDER      | 1 |
| (6) BACK PANEL1916x398mm  | 1 |
| (7) RIGHT SIDE PANEL      | 1 |
| (8) UPPER TOP PANEL       | 1 |
| (9) FRONT CROWN           | 1 |
| (10) SIDE CROWN           | 2 |
| (11) HORIZONTAL DIVIDER   | 1 |
| (12) SHORT HORIZ. DIVIDER | 1 |
| (13) DOORS WITHOUT MIRRO  | R |
| (14) DOOR W/ MIRROR       | 1 |

PACK 1 CONSISTS OF PARTS : 1, 2, 8, 9, 10, 11, 12, AI, Fittings .

PACK 2 CONSISTS OF PARTS: 3, 5, 7.

**PACK 3** CONSISTS OF PARTS : **4**, **6**, **13**, **14**.