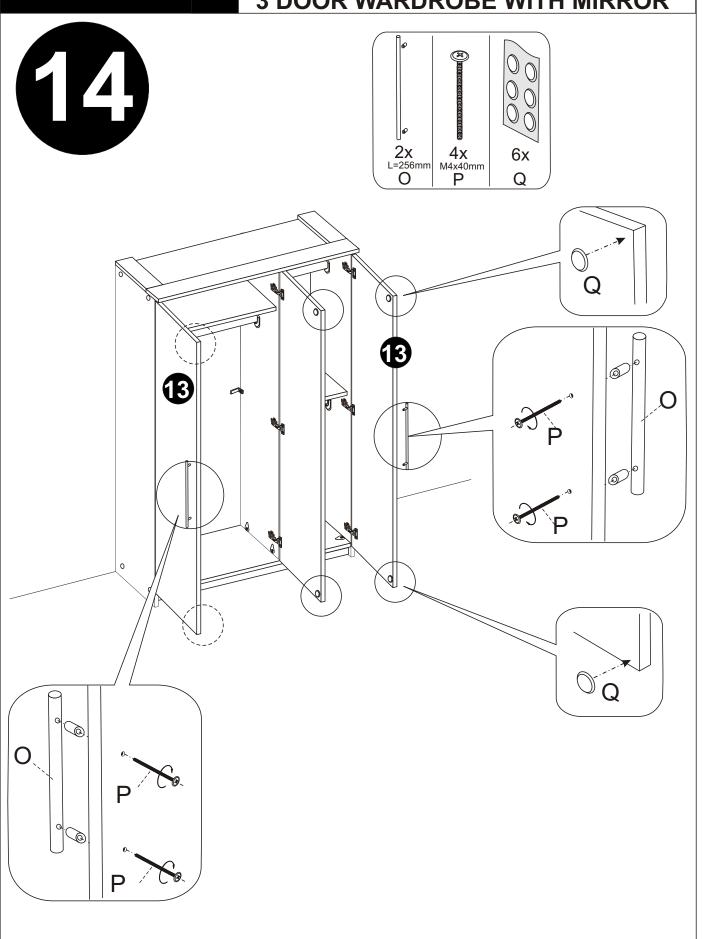

## **3 DOOR WARDROBE WITH MIRROR**

| NO. PARTLIST QTY          |   |
|---------------------------|---|
| (1) LOWER TOP PANEL       | 1 |
| (2) PLINTH                | 2 |
| (3) LEFT SIDE PANEL       | 1 |
| (4) BACK PANEL 1916x399mm | 2 |
| (5) VERTICAL DIVIDER      | 1 |
| (6) BACK PANEL1916x398mm  | 1 |
| (7) RIGHT SIDE PANEL      | 1 |
| (8) UPPER TOP PANEL       | 1 |
| (9) FRONT CROWN           | 1 |
| (10) SIDE CROWN           | 2 |
| (11) HORIZONTAL DIVIDER   | 1 |
| (12) SHORT HORIZ. DIVIDER | 1 |
| (13) DOORS WITHOUT MIRRO  | R |
| (14) DOOR W/ MIRROR       | 1 |

PACK 1 CONSISTS OF PARTS : 1, 2, 8, 9, 10, 11, 12, AI, Fittings .

PACK 2 CONSISTS OF PARTS: 3, 5, 7.

**PACK 3** CONSISTS OF PARTS : **4**, **6**, **13**, **14**.