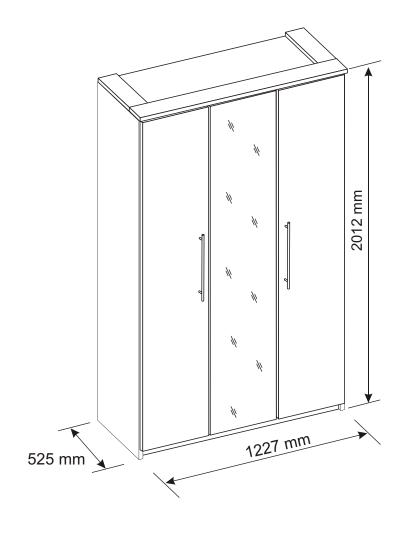

## **3 DOOR WARDROBE WITH MIRROR**

2,0 hr

APPROXIMATE ASSEMBLY TIME

FLOOR AREA 2,5 M x 2,5 M

REQUIRED ASSEMBLY SPACE

**REQUIRED ASSEMBLY TOOLS** 

ASSEMBLED DIMENSIONS