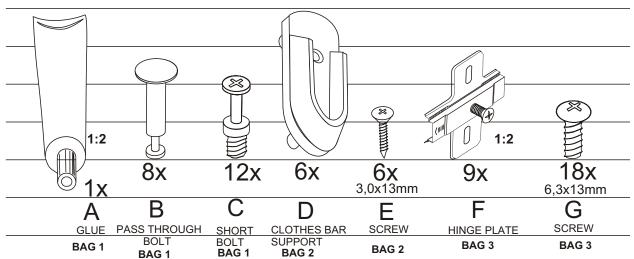

|   |
|---------------------------|---|
| (1) LOWER TOP PANEL       | 1 |
| (2) PLINTH                | 2 |
| (3) LEFT SIDE PANEL       | 1 |
| (4) BACK PANEL 1916x399mm | 2 |
| (5) VERTICAL DIVIDER      | 1 |
| (6) BACK PANEL1916x398mm  | 1 |
| (7) RIGHT SIDE PANEL      | 1 |
| (8) UPPER TOP PANEL       | 1 |
| (9) FRONT CROWN           | 1 |
| (10) SIDE CROWN           | 2 |
| (11) HORIZONTAL DIVIDER   | 1 |
| (12) SHORT HORIZ. DIVIDER | 1 |
| (13) DOORS WITHOUT MIRRO  | R |
| (14) DOOR W/ MIRROR       | 1 |

PACK 1 CONSISTS OF PARTS : 1, 2, 8, 9, 10, 11, 12, AI, Fittings .

PACK 2 CONSISTS OF PARTS: 3, 5, 7.

**PACK 3** CONSISTS OF PARTS : **4**, **6**, **13**, **14**.

### **DESCRIPTION:**

## **3 DOOR WARDROBE WITH MIRROR**

## HARDWARE LIST

### DO NOT MIX CONTENT OF HARDWARE BOXES





## **DESCRIPTION:**

## **3 DOOR WARDROBE WITH MIRROR**

## **HARDWARE LIST**





### **DESCRIPTION:**

### **3 DOOR WARDROBE WITH MIRROR**

### Top Tips before you start!

- 1. Please check that all parts are present before you start the assembly of your furniture, as once assembled, the furniture is exempt from our home approval policy.
- 2. For ease and speed of assembly, we recommend that before you commence each step of the assembly, that you identify all the parts required for that step.
- 3. For larger items, please ensure that you have sufficient space and people (as indicated on page 1) to assemble your product safely.
- 4. We recommend that, where possible, all items are assembled near to the area in which they will be placed in use, to avoid moving the product unnecessarily