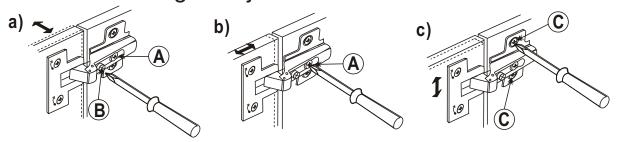

## Hinges Adjustment Facilities

### a)Side adjustment:

Loosen fixing screw "A", adjust gap with screw "B" and retighten screw "A".

#### b)Depth adjustment:

Loosen fixing screw "A", push hinge arm forwards or backwards, re-tighten screw "A", fix screw "B" with a 1/4-turn in clock-wise direction.

#### c) Height adjustment:

Loosen screw "C", adjust height, re-tighten screw "C".