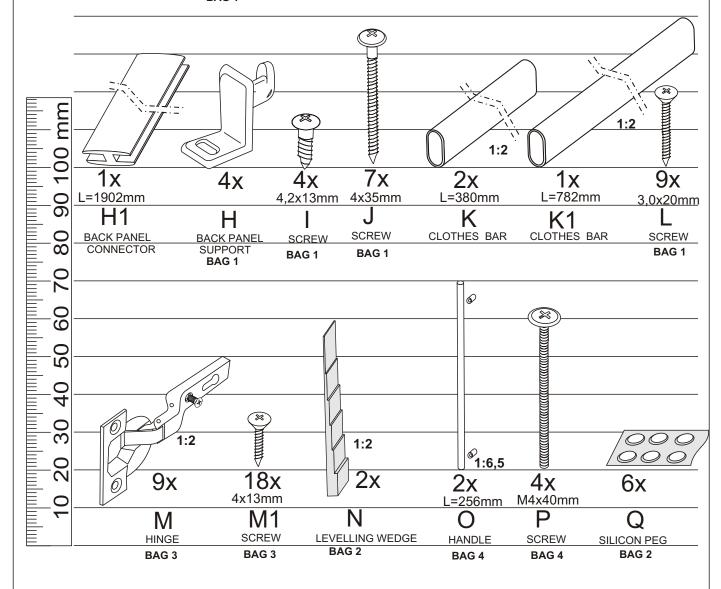

|
|---------------------------|---|
| (1) LOWER TOP PANEL       | 1 |
| (2) PLINTH                | 2 |
| (3) LEFT SIDE PANEL       | 1 |
| (4) BACK PANEL 1916x399mm | 2 |
| (5) VERTICAL DIVIDER      | 1 |
| (6) BACK PANEL1916x398mm  | 1 |
| (7) RIGHT SIDE PANEL      | 1 |
| (8) UPPER TOP PANEL       | 1 |
| (9) FRONT CROWN           | 1 |
| (10) SIDE CROWN           | 2 |
| (11) HORIZONTAL DIVIDER   | 1 |
| (12) SHORT HORIZ. DIVIDER | 1 |
| (13) DOORS WITHOUT MIRRO  | R |
| (14) DOOR W/ MIRROR       | 1 |

PACK 1 CONSISTS OF PARTS : 1, 2, 8, 9, 10, 11, 12, AI, Fittings .

PACK 2 CONSISTS OF PARTS: 3, 5, 7.

**PACK 3** CONSISTS OF PARTS : **4**, **6**, **13**, **14**.

### **DESCRIPTION:**

## **3 DOOR WARDROBE WITH MIRROR**

## HARDWARE LIST

### DO NOT MIX CONTENT OF HARDWARE BOXES





## **DESCRIPTION:**

## **3 DOOR WARDROBE WITH MIRROR**

## **HARDWARE LIST**





### **DESCRIPTION:**

### **3 DOOR WARDROBE WITH MIRROR**

### Top Tips before you start!

- 1. Please check that all parts are present before you start the assembly of your furniture, as once assembled, the furniture is exempt from our home approval policy.
- 2. For ease and speed of assembly, we recommend that before you commence each step of the assembly, that you identify all the parts required for that step.
- 3. For larger items, please ensure that you have sufficient space and people (as indicated on page 1) to assemble your product safely.
- 4. We recommend that, where possible, all items are assembled near to the area in which they will be placed in use, to avoid moving the product unnecessarily o