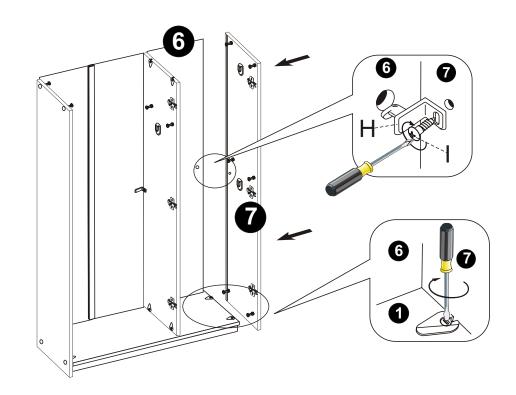

# **DESCRIPTION: Assembly** Instruction **3 DOOR WARDROBE WITH MIRROR** 6 2x2x1x H1 Н 4 6 5 4 4 6 **H1** 0 В 4x 2x 2x 3x 6x В G front