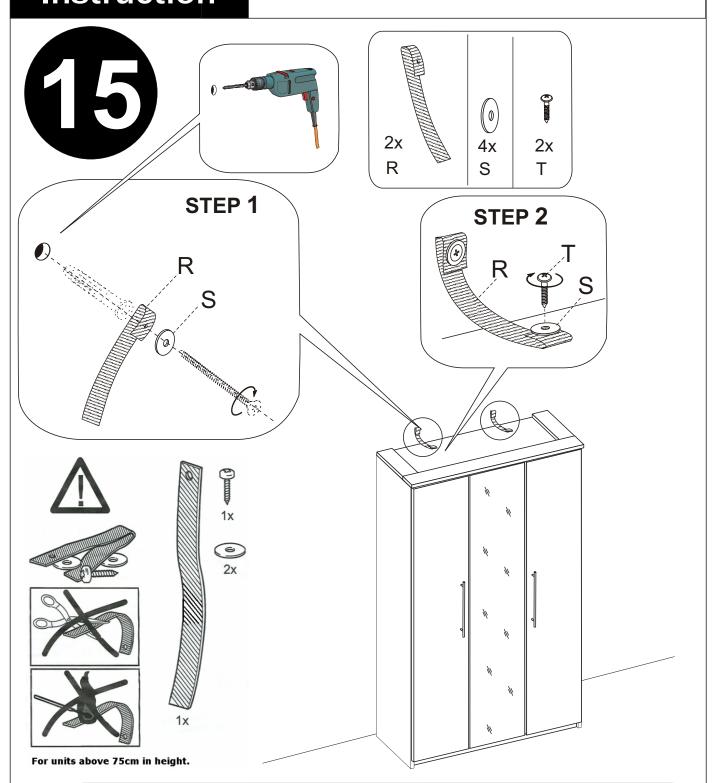

### **DESCRIPTION:**

Wall fixings are not supplied with this product as different wall materials require different types of fixing devices( such as Rawl plugs used on brick work). You <u>must use</u> fixing devices suitable for the type of wall you intend to mount this product to.

Please ensure that the head of any screw used has a diameter greater than the diameter of the mounting hole on the product and that the fixing is safe and secure before use.