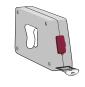

### **DESCRIPTION:**

Wall fixings are not supplied with this product as different wall materials require different types of fixing devices( such as Rawl plugs used on brick work). You <u>must use</u> fixing devices suitable for the type of wall you intend to mount this product to.

Please ensure that the head of any screw used has a diameter greater than the diameter of the mounting hole on the product and that the fixing is safe and secure before use.