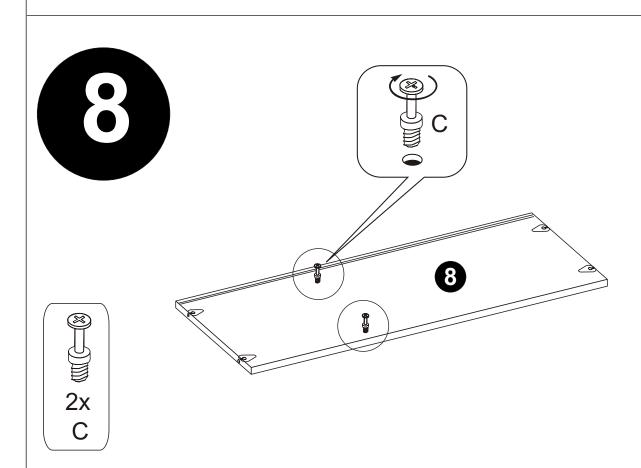

# **DESCRIPTION: Assembly** Instruction **3 DOOR WARDROBE WITH MIRROR** 6 2x2x1x H1 Н 4 6 5 4 4 6 **H1** 0 В 4x 2x 2x 3x 6x В G front