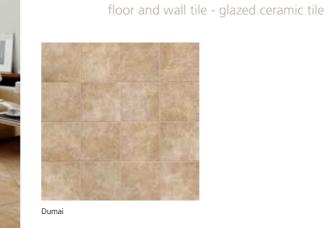

## Dumai - Giambi - Medan

Exotic and sensual, yet broadly appealing, Sumatra suggests a cultural convergence of dramatic influences and everyday liveability. The highly reflective glazed ceramic surface lends the glamourous feel of polished stone while eliminating special maintenance requirements.

Floor: Dumai 6"x6" - 18"x18"

Transform any space with personalized patterns utilizing the multiple sizes and three warm beige-gold-brown ranges gently layered within each color itself. Varied motifs emerge, hinting at yet-to-be-explored environments. Discover and accomplish your design vision by playing upon the embedded shading mixes when pairing with paints, fabrics, fixtures and appliances.