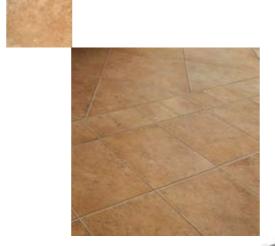

Floor: Dumai 6"x6" - 18"x18"

Transform any space with personalized patterns utilizing the multiple sizes and three warm beige-gold-brown ranges gently layered within each color itself. Varied motifs emerge, hinting at yet-to-be-explored environments. Discover and accomplish your design vision by playing upon the embedded shading mixes when pairing with paints, fabrics, fixtures and appliances.

Floor: Giambi 6"x6" - 12"x12" - 18"x18"

Sumatra

**UG5Z** Dumai 18"x18"

**UG5W** Dumai 12"x12"

**UG5T** Dumai 6"x6"

**UG5Y** Medan 12"x12"

**UG63** Medan 18"x18"

Wall Tile