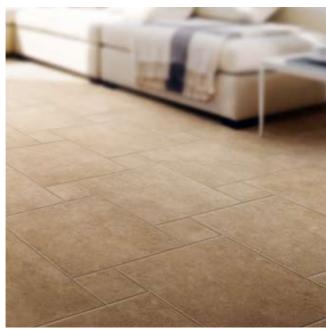

Floor: Dumai 6"x6" - 18"x18"

Transform any space with personalized patterns utilizing the multiple sizes and three warm beige-gold-brown ranges gently layered within each color itself. Varied motifs emerge, hinting at yet-to-be-explored environments. Discover and accomplish your design vision by playing upon the embedded shading mixes when pairing with paints, fabrics, fixtures and appliances.