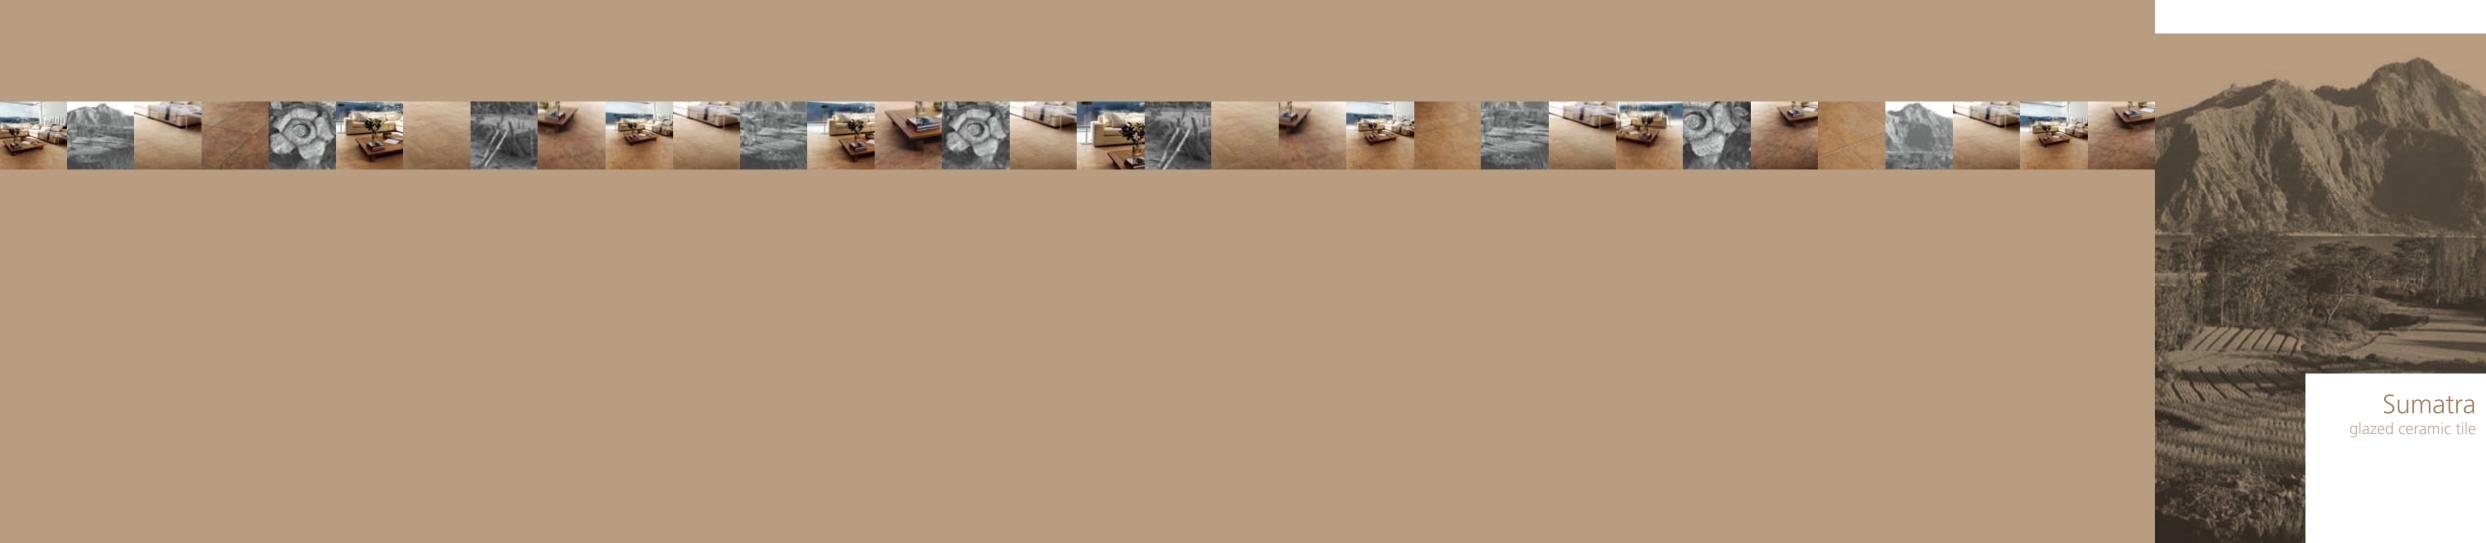

Floor: Dumai 6"x6" - 18"x18"

Transform any space with personalized patterns utilizing the multiple sizes and three warm beige-gold-brown ranges gently layered within each color itself. Varied motifs emerge, hinting at yet-to-be-explored environments. Discover and accomplish your design vision by playing upon the embedded shading mixes when pairing with paints, fabrics, fixtures and appliances.