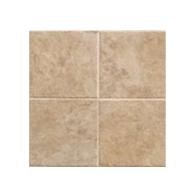

Floor: Grise 12"x12"

Modular effects and cut-from-the-tile SBN significantly increase layout options on floors or walls. ADA-recognized COF adds a measure of assurance when slip resistance is a concern. Let your imagination take you away to uncharted design territory with Arctic Bay's fresh, updated take on stone. Easy to clean, easy to install, easy to love.