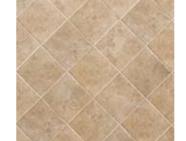

Floor: Grise 12"x12"

Modular effects and cut-from-the-tile SBN significantly increase layout options on floors or walls. ADA-recognized COF adds a measure of assurance when slip resistance is a concern. Let your imagination take you away to uncharted design territory with Arctic Bay's fresh, updated take on stone. Easy to clean, easy to install, easy to love.