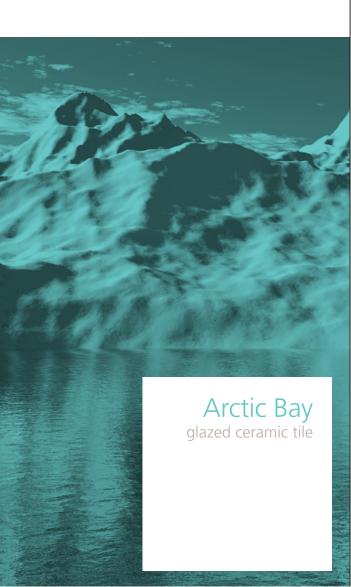

## Arctic Bay

## Grise - Arviat -Rankin

Refreshing as a breeze carrying the scent of pine needles, rugged as snow-capped mountains, ARCTIC BAY exemplifies the free-spirited youthful outlook and independent attitude favored by modern homeowners, designers and contractors. This robust ceramic stakes its claim with native earthen colors, boldly structured surfaces and distressed edges. Three versatile sizes and veined colors certainly encourage creativity.