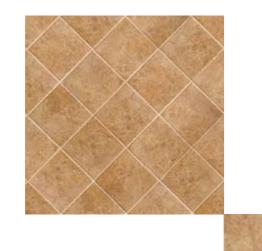

Floor: Grise 12"x12"

Modular effects and cut-from-the-tile SBN significantly increase layout options on floors or walls. ADA-recognized COF adds a measure of assurance when slip resistance is a concern. Let your imagination take you away to uncharted design territory with Arctic Bay's fresh, updated take on stone. Easy to clean, easy to install, easy to love.

## Arctic Bay floor and wall tile - glazed ceramic tile

**UG5K** Grise 18"x18"

**UG5G** Grise 12"x12"

**UG5D** Grise 6"x6"

12"x12"

18"x18"

|              | Sizes    | Ctn | Sq. Ft. | Weight<br>(lbs.) |
|--------------|----------|-----|---------|------------------|
| Modular Tile | 6"x 6"   | 80  | 775.20  | 2800             |
| Field Tile   | 12"x 12" | 48  | 697.44  | 2496             |
| Field Tile   | 18"x 18" | 32  | 488.32  | 2176             |