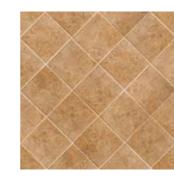

Floor: Grise 12"x12"

Modular effects and cut-from-the-tile SBN significantly increase layout options on floors or walls. ADA-recognized COF adds a measure of assurance when slip resistance is a concern. Let your imagination take you away to uncharted design territory with Arctic Bay's fresh, updated take on stone. Easy to clean, easy to install, easy to love.

## Arctic Bay floor and wall tile - glazed ceramic tile

**UG5K** Grise 18"x18"

**UG5G** Grise 12"x12"

**UG5D** Grise 6"x6"

12"x12"

18"x18"

|              | Sizes    | Ctn | Sq. Ft. | Weight<br>(lbs.) |
|--------------|----------|-----|---------|------------------|
| Modular Tile | 6"x 6"   | 80  | 775.20  | 2800             |
| Field Tile   | 12"x 12" | 48  | 697.44  | 2496             |
| Field Tile   | 18"x 18" | 32  | 488.32  | 2176             |