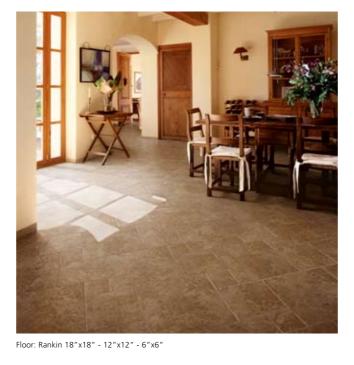

s a breeze carrying the scent of pine needles, rugged as snow-capped mountains, ARCTIC BAY exemplifies the free-spirited youthful outlook and independent attitude favored by modern homeowners, designers and contractors. This robust ceramic stakes its claim with native earthen colors, boldly structured surfaces and distressed edges. Three versatile sizes and veined colors certainly encourage creativity.



Floor: Grise 12"x12"

Modular effects and cut-from-the-tile SBN significantly increase layout options on floors or walls. ADA-recognized COF adds a measure of assurance when slip resistance is a concern. Let your imagination take you away to uncharted design territory with Arctic Bay's fresh, updated take on stone. Easy to clean, easy to install, easy to love.



Floor: Arviat 12"x12"









## Arctic Bay floor and wall tile - glazed ceramic tile



**UG5K** Grise 18"x18"



**UG5G** Grise 12"x12"



**UG5D** Grise 6"x6"



12"x12"

18"x18"





|              | Sizes    | Ctn | Sq. Ft. | Weight<br>(lbs.) |
|--------------|----------|-----|---------|------------------|
| Modular Tile | 6"x 6"   | 80  | 775.20  | 2800             |
| Field Tile   | 12"x 12" | 48  | 697.44  | 2496             |
| Field Tile   | 18"x 18" | 32  | 488.32  | 2176             |

**MARAZZI** AUSA

American Marazzi Tile, Inc.

Headquarters & Manufacturing Plant 972.226.0110

972.226.5629

359 Clay Road Sunnyvale, Texas 75182 www.marazzitile.com contact@marazzitile.com

Trim Available Frost Resistant

Arctic Bay is available nationwide. To locate your nearest Distributor call American Marazzi Tile