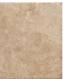

## Grise - Arviat -Rankin

Refreshing as a breeze carrying the scent of pine needles, rugged as snow-capped mountains, ARCTIC BAY exemplifies the free-spirited youthful outlook and independent attitude favored by modern homeowners, designers and contractors. This robust ceramic stakes its claim with native earthen colors, boldly structured surfaces and distressed edges. Three versatile sizes and veined colors certainly encourage creativity.

Floor: Grise 12"x12"

Modular effects and cut-from-the-tile SBN significantly increase layout options on floors or walls. ADA-recognized COF adds a measure of assurance when slip resistance is a concern. Let your imagination take you away to uncharted design territory with Arctic Bay's fresh, updated take on stone. Easy to clean, easy to install, easy to love.

## Arctic Bay floor and wall tile - glazed ceramic tile

**UG5K** Grise 18"x18"

**UG5G** Grise 12"x12"

**UG5D** Grise 6"x6"

12"x12"

18"x18"

|              | Sizes    | Ctn | Sq. Ft. | Weight<br>(lbs.) |
|--------------|----------|-----|---------|------------------|
| Modular Tile | 6"x 6"   | 80  | 775.20  | 2800             |
| Field Tile   | 12"x 12" | 48  | 697.44  | 2496             |
| Field Tile   | 18"x 18" | 32  | 488.32  | 2176             |