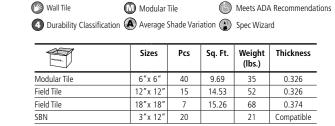

## Arctic Bay floor and wall tile - glazed ceramic tile

**UG5K** Grise 18"x18"

**UG5G** Grise 12"x12"

**UG5D** Grise 6"x6"

12"x12"

18"x18"

|              | Sizes    | Ctn | Sq. Ft. | Weight<br>(lbs.) |
|--------------|----------|-----|---------|------------------|
| Modular Tile | 6"x 6"   | 80  | 775.20  | 2800             |
| Field Tile   | 12"x 12" | 48  | 697.44  | 2496             |
| Field Tile   | 18"x 18" | 32  | 488.32  | 2176             |