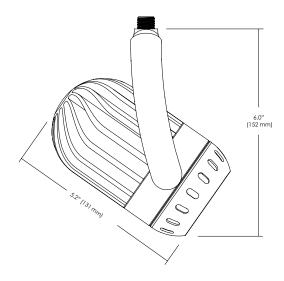

# Spec Sheet

9 Watt LED Luminaire

### **DESCRIPTION**

The next generation of lighting is here. Introducing the AZARA, a sleek high-tech LED luminaire designed to not only appeal to the eye, but also perform as an active heat sink, resulting in longer lamp life and higher efficiencies.