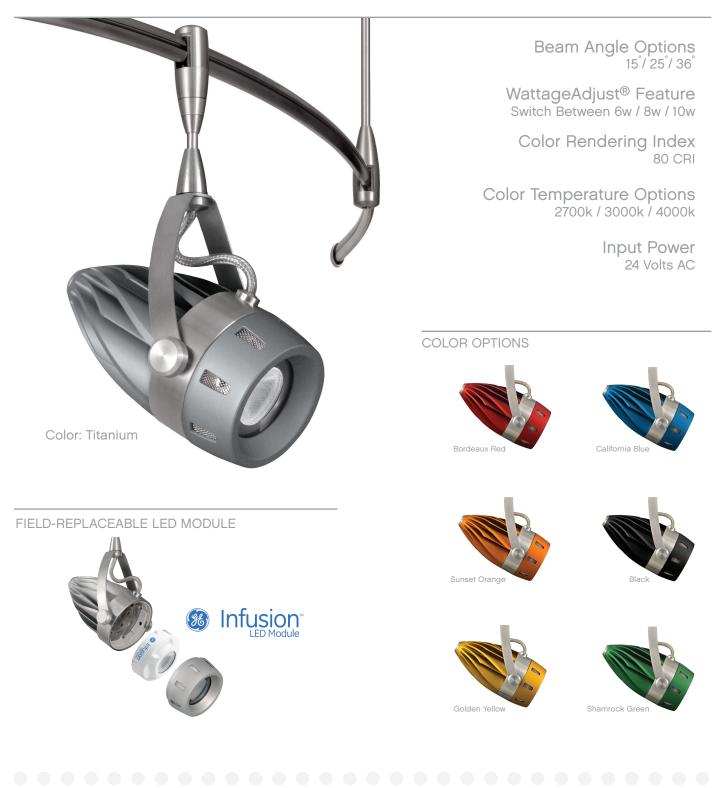

### DESCRIPTION

The next generation of lighting is here. Introducing the PENTAS, a sleek high-tech LED luminaire designed to not only appeal to the eye, but also perform as an active heat sink, resulting in longer lamp life and higher efficiencies.

### SYSTEM

24V Journée Monorail or Journée Monopoint Canopy

#### FINISH

Brushed Aluminum with clear anodized finish Colored Components: Bead-blasted Aluminum with color-anodized finish

LAMP (Sold Separately) GE Infusion™ LED Module Field Replaceable/Upgradable

### ACCESSORIES (Sold Separately)

Field replaceable prism lenses, louvers and colored glass filters. Drop Stem is modular and is interchangeable in the field to adjust the drop height. See Modular Stem spec sheet for details.

OPTICS

GE Infusion™ LED Module is equipped with a highly efficient TIR Optic

#### PENTAS ORDERING INFORMATION PEN **APPLICATION** COLOR PEN ΗE HE – HEAD TT - Titanium COLOR CB – California Blue **ORDERING CODE** RD - Bordeaux Red YW - Golden Yellow GN - Shamrock Green www.JourneeLighting.com SO - Sunset Orange