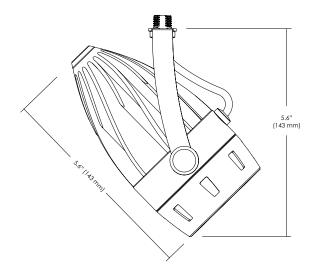

### DESCRIPTION

The next generation of lighting is here. Introducing the PENTAS, a sleek high-tech LED luminaire designed to not only appeal to the eye, but also perform as an active heat sink, resulting in longer lamp life and higher efficiencies.

### SYSTEM

24V Journée Monorail or Journée Monopoint Canopy