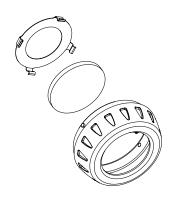

## SAVE THESE INSTRUCTIONS

3) If changing lenses to prism lenses, colored lenses or louvers, snap out the retaining ring, then place lens into front cover and snap retaining ring back into place.