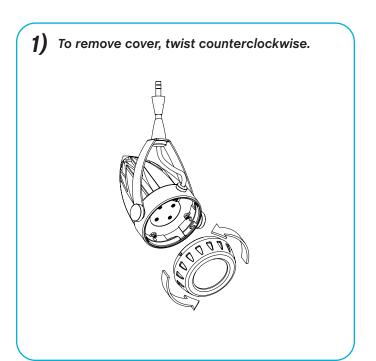

## IMPORTANT SAFETY INSTRUCTIONS

TO REDUCE THE RISK OF FIRE, ELECTRICAL SHOCK, OR INJURY TO PERSON:

- Use this fixture indoors only
- Use only with Journée systems
- Use only Journée replacement parts
- Make sure all connections are tight
- Do not look directly into the light source
- Do not exceed maximum wattage load of specified remote transformer
- Never place the fixture near flammable material
- Always disconnect electrical power before adding or changing the configuration of the track
- Always disconnect electrical power before removing front cover.
- Do not touch the fixture while it is on. Certain surfaces may be HOT.
- This product suitable for dry locations only.