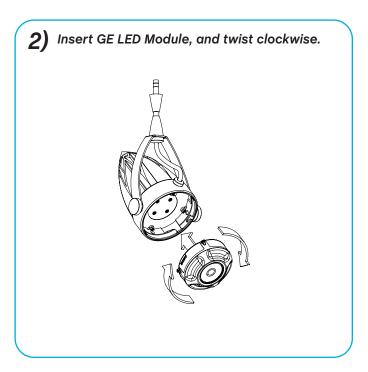

## IMPORTANT SAFETY INSTRUCTIONS

TO REDUCE THE RISK OF FIRE, ELECTRICAL SHOCK, OR INJURY TO PERSON:

- Use this fixture indoors only
- Use only with Journée systems
- Use only Journée replacement parts
- Make sure all connections are tight
- Do not look directly into the light source
- Do not exceed maximum wattage load of specified remote transformer
- Never place the fixture near flammable material
- Always disconnect electrical power before adding or changing the configuration of the track
- Always disconnect electrical power before removing front cover.
- Do not touch the fixture while it is on. Certain surfaces may be HOT.
- This product suitable for dry locations only.