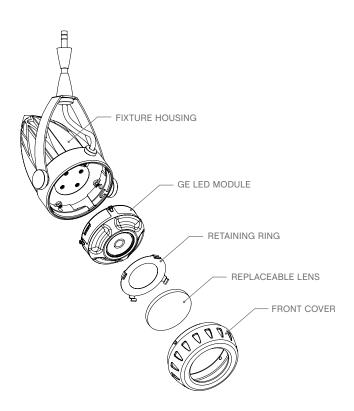

## SAVE THESE INSTRUCTIONS

3) If changing lenses to prism lenses, colored lenses or louvers, snap out the retaining ring, then place lens into front cover and snap retaining ring back into place.