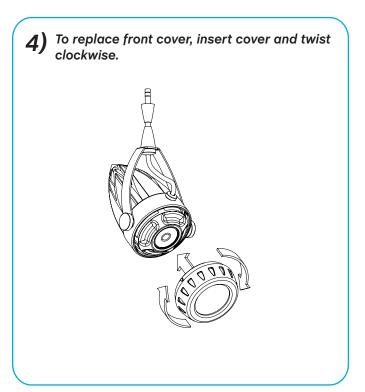

## SAVE THESE INSTRUCTIONS

3) If changing lenses to prism lenses, colored lenses or louvers, snap out the retaining ring, then place lens into front cover and snap retaining ring back into place.