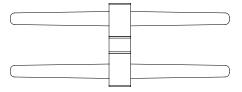

## SAVE THESE INSTRUCTIONS

ISOLATING CONNECTOR

## Instruction Sheet

1) Insert Isolating Connector into rail where needed (for joining two separate monorails to appear as one single run).

**2)** Push the two Monorail sections onto the Isolating Connector completely. Assure a tight fit between the Monorail sections and the connector.