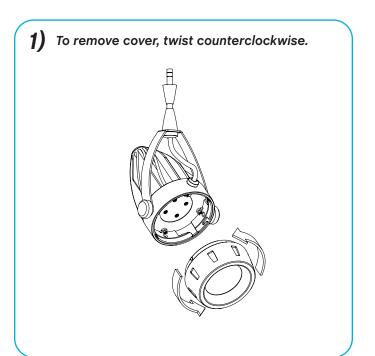

## IMPORTANT SAFETY INSTRUCTIONS

TO REDUCE THE RISK OF FIRE, ELECTRICAL SHOCK, OR INJURY TO PERSON:

- Use this fixture indoors only
- Use only with Journée systems
- Use only Journée replacement parts
- Make sure all connections are tight
- Do not look directly into the light source
- Do not exceed maximum wattage load of specified remote transformer
- Never place the fixture near flammable material
- Always disconnect electrical power before adding or changing the configuration of the track
- Always disconnect electrical power before removing front cover.
- Do not touch the fixture while it is on. Certain surfaces may be HOT.
- This product suitable for dry locations only.