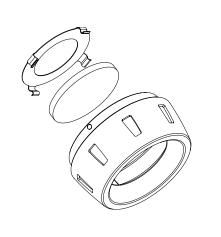

## SAVE THESE INSTRUCTIONS

3) If changing lenses to prism lenses, colored lenses or louvers, snap out the retaining ring, then place lens into front cover and snap retaining ring back into place.