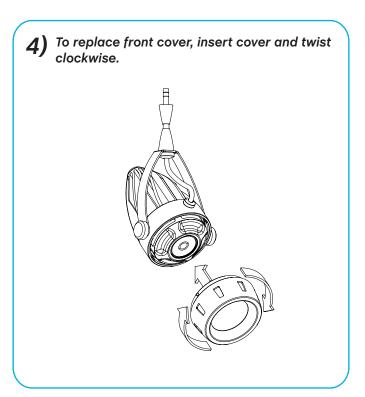

## SAVE THESE INSTRUCTIONS

3) If changing lenses to prism lenses, colored lenses or louvers, snap out the retaining ring, then place lens into front cover and snap retaining ring back into place.