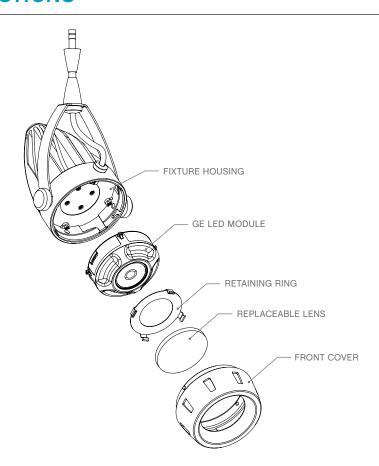

## SAVE THESE INSTRUCTIONS

3) If changing lenses to prism lenses, colored lenses or louvers, snap out the retaining ring, then place lens into front cover and snap retaining ring back into place.