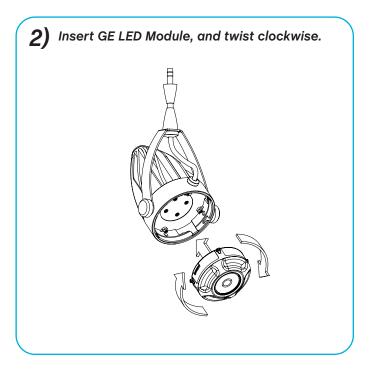

## IMPORTANT SAFETY INSTRUCTIONS

TO REDUCE THE RISK OF FIRE, ELECTRICAL SHOCK, OR INJURY TO PERSON:

- Use this fixture indoors only
- Use only with Journée systems
- Use only Journée replacement parts
- Make sure all connections are tight
- Do not look directly into the light source
- Do not exceed maximum wattage load of specified remote transformer
- Never place the fixture near flammable material
- Always disconnect electrical power before adding or changing the configuration of the track
- Always disconnect electrical power before removing front cover.
- Do not touch the fixture while it is on. Certain surfaces may be HOT.
- This product suitable for dry locations only.