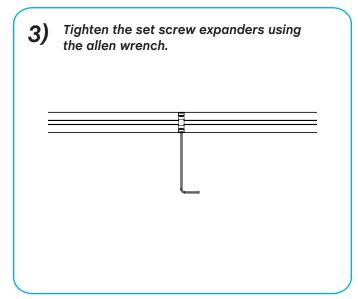

| 2) | Push the two Monorail sections onto the<br>Conductive Connector completely. |
|----|-----------------------------------------------------------------------------|
| _  | <b>.</b>                                                                    |
| =  |                                                                             |
|    |                                                                             |