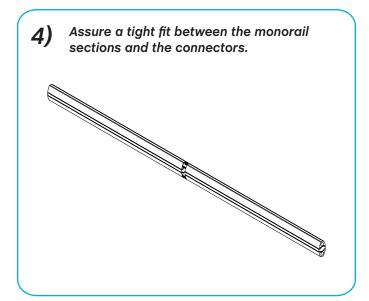

| 2) | Push the two Monorail sections onto the<br>Conductive Connector completely. |
|----|-----------------------------------------------------------------------------|
| _  | <b>.</b>                                                                    |
| =  |                                                                             |
|    |                                                                             |