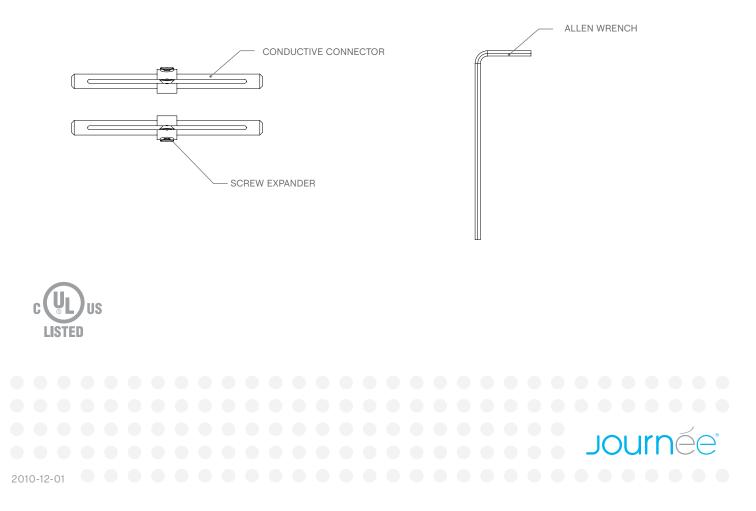

# Instruction Sheet

| 1) | Insert Conductive Connectors into rail  |
|----|-----------------------------------------|
| "  | where needed (for joining two separate  |
|    | monorails to appear as one single run). |

| 2) | Push the two Monorail sections onto the<br>Conductive Connector completely. |
|----|-----------------------------------------------------------------------------|
| _  | <b>.</b>                                                                    |
| =  |                                                                             |
|    |                                                                             |