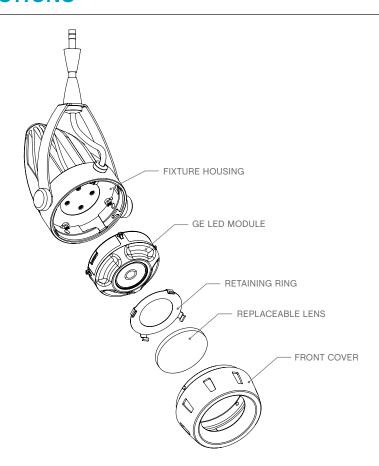

## SAVE THESE INSTRUCTIONS

3) Insert GE Infusion™ LED Module, and twist clockwise.