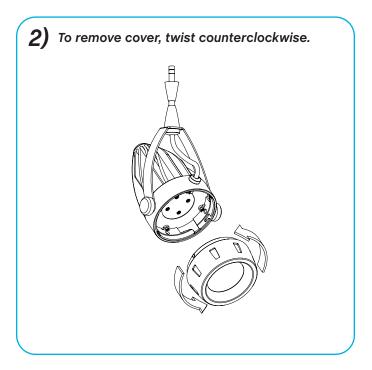

## IMPORTANT SAFETY INSTRUCTIONS

TO REDUCE THE RISK OF FIRE, ELECTRICAL SHOCK, OR INJURY TO PERSON:

- Use this fixture indoors only
- Use only with Journée systems
- Use only Journée replacement parts
- Make sure all connections are tight
- Do not look directly into the light source
- Do not exceed maximum wattage load of specified remote transformer
- Never place the fixture near flammable material
- Always disconnect electrical power before adding or changing the configuration of the track
- Always disconnect electrical power before removing front cover.
- Do not touch the fixture while it is on. Certain surfaces may be HOT.
- This product suitable for dry locations only.