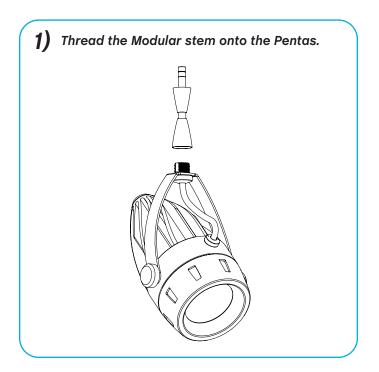

## IMPORTANT SAFETY INSTRUCTIONS

TO REDUCE THE RISK OF FIRE, ELECTRICAL SHOCK, OR INJURY TO PERSON:

- Use this fixture indoors only
- Use only with Journée systems
- Use only Journée replacement parts
- Make sure all connections are tight
- Do not look directly into the light source
- Do not exceed maximum wattage load of specified remote transformer
- Never place the fixture near flammable material
- Always disconnect electrical power before adding or changing the configuration of the track
- Always disconnect electrical power before removing front cover.
- Do not touch the fixture while it is on. Certain surfaces may be HOT.
- This product suitable for dry locations only.

## SAVE THESE INSTRUCTIONS















3) Insert GE Infusion™ LED Module, and twist clockwise.



## **SAVE THESE INSTRUCTIONS**







## SAVE THESE INSTRUCTIONS