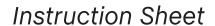

## SAVE THESE INSTRUCTIONS

3) Insert GE Infusion™ LED Module, and twist clockwise.