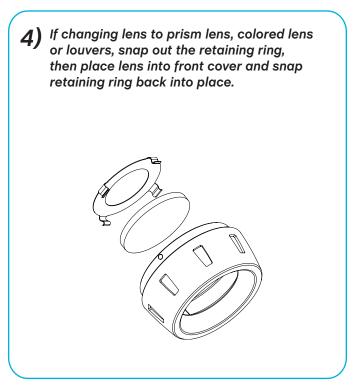

## IMPORTANT SAFETY INSTRUCTIONS

TO REDUCE THE RISK OF FIRE, ELECTRICAL SHOCK, OR INJURY TO PERSON:

- Use this fixture indoors only
- Use only with Journée systems
- Use only Journée replacement parts
- Make sure all connections are tight
- Do not look directly into the light source
- Do not exceed maximum wattage load of specified remote transformer
- Never place the fixture near flammable material
- Always disconnect electrical power before adding or changing the configuration of the track
- Always disconnect electrical power before removing front cover.
- Do not touch the fixture while it is on. Certain surfaces may be HOT.
- This product suitable for dry locations only.

## SAVE THESE INSTRUCTIONS















3) Insert GE Infusion™ LED Module, and twist clockwise.



## **SAVE THESE INSTRUCTIONS**







## SAVE THESE INSTRUCTIONS