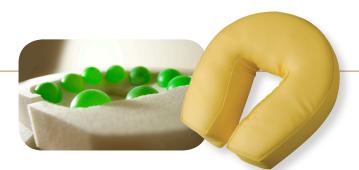

## RECOMMENDED ACCESSORIES

featured BOIANCE™ FACE REST

The union of ultra comfortable padding and water spheres combine to deliver an exceptional feeling of comfort and relaxation. The Boiance<sup>™</sup> Face Cradle Pillow also features a unique, very open space to avoid all pressure on the eyes and sinus cavities. Available in all TerraTouch<sup>™</sup> colors.