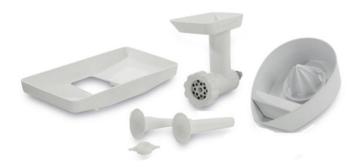

Stand Mixer Attachment Pack w/ Citrus Juicer |Stand Mixer Attachment Base model: KN12AP

The KitchenAid KN12AP Stand Mixer Attachment Pack offers you creative versatility. It includes a food grinder, food tray, sausage stuffer, and citrus juicer. The food grinder attachment is your solution to coarse and fine grinding. The food tray increases feeder funnel capacity to process larger quantities and help maintain an even flow of food. With the sausage stuffer attachment you can prepare sausages with superb flavor and nutrition. And the citrus juicer attachment easily prepares freshly squeezed orange, lemon, lime or grapefruit juice.

## PRODUCT FEATURES

• Includes Food Grinder, Food Tray, Sausage Stuffer and Citrus Juicer