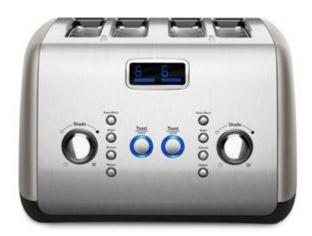

## 4 Slice Toaster

One-touch motorized Lift Control Toaster with LCD display with digital progress bar, extra-wide 1.5 inch slots, adjustable shading control, and a TOAST/CANCEL button.

Base model: KMT423CU I CONTOUR SILVER

## **FEATURES & SPECIFICATIONS**

KitchenAid® 4 Slice, One-touch Motorized Lift Control Toaster with LCD display with digital progress bar, extra-wide 1.5 inch slots which will accept the thickest bagels, breads or pastries, adjustable shading control which regulates browning of the toast, and a TOAST/CANCEL button.

## Sales Features

- · One-touch motorized lift control
- Extra-Wide 1.5 inch slots
- Durable temperature knob with light/dark indicator
- All-metal construction
- Removable Crumb Tray
- LCD display with digital progress bar
- Keep Warm, Bagel, Defrost, Reheat, and Toast/Cancel buttons