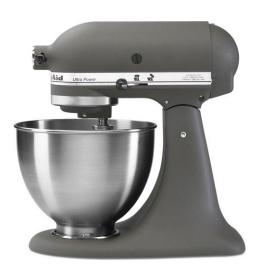

FOR THE WAY IT'S MADE."

Ultra Power | Tilt-Head | Stand Mixer | 300 Watts Base model: KSM95GR

KitchenAid Ultra Power model features a 300-watt motor, 4-1/2 quart stainless steel

bowl and a tilt-back mixer head design that provides easy access to bowl and beaters

PRODUCT FEATURES

• Power hub for additional attachments

10-speed solid-state control
Includes burnished flat beater and dough hook, and stainless steel

## PERFORMANCE

| Bowl Size - Quarts         | 4 1/2 |
|----------------------------|-------|
| Bread Yield - Loaves       | 3 3/4 |
| Cookie Yield - Dozens      | 6 3/4 |
| Mash Potato Yield – Pounds | 6 1/2 |
| Wattage                    | 300   |

## DESIGN

Bowl Finish

Stainless Steel

CONVENIENCE

Hub Cover Mixing Speeds Non-Hinged 10

## INCLUDES

Dough Hook Flat Beater Wire Whip

C-Burnished Metal Burnished Metal 6 Wire Whip

ELECTRICAL

60 Hz 120 V

• 8 cups flour power

wire whip

GRAY | KSM95GR