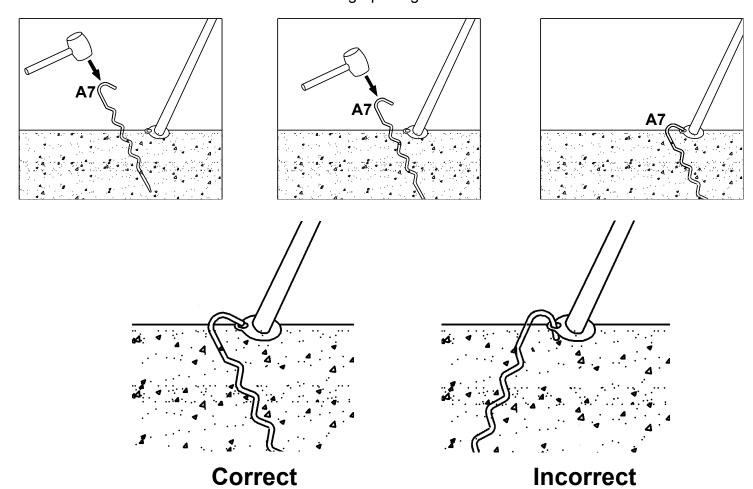

## **GROUND ANCHOR INSTALLATION**

You may either anchor the feet in hard soil or if your soil is soft (sand, etc.), you may use the corkscrew (A7) anchor to secure the playground. If you wish to permanently secure your swing set, setting the legs in concrete secured by a brick or gravel bed is recommended. Ensure equipment is firmly anchored. When cementing equipment, bury the legs about three inches below the ground. This will ensure sufficient space remains under the swings. Be certain that all anchoring devices (including concrete) are placed below the level of the playing surface or below ground level to prevent tripping. Be sure the swing set is located on level ground.

#### For Soil Ground Installation:

Turn the corkscrew anchor into the ground until only the hooked end is above the ground next to the leg.

Insert the hooked end into the bottom opening of the leg.

Ensure that the hooked end is secure in the leg opening.

When turning the corkscrew anchor into the ground, please make sure the anchor is roughly perpendicular to the playground feet.