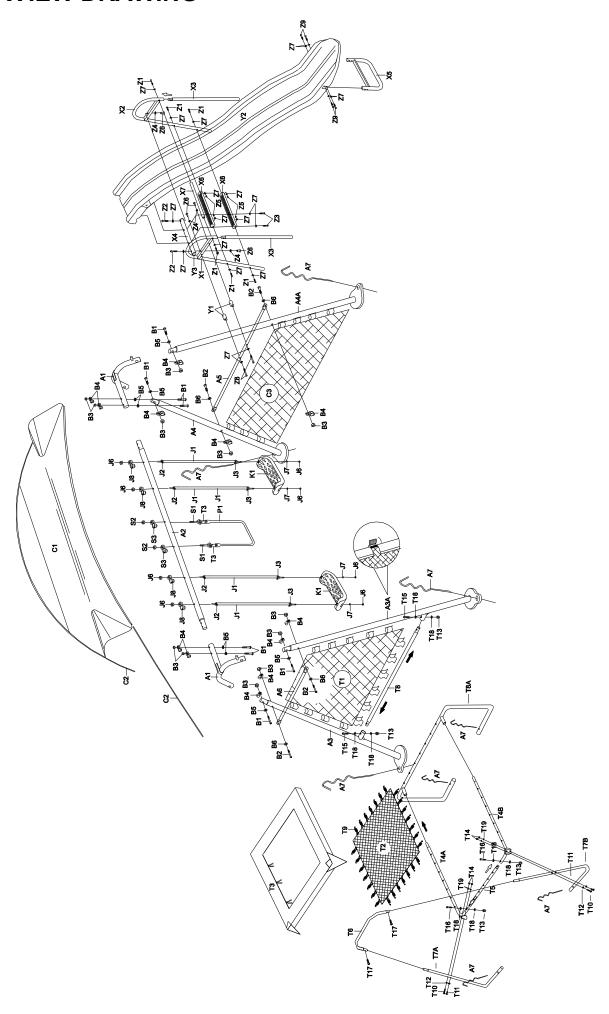

upport          | 1 PC  |
| X6 | Slide Ladder Steps           | 2 PCS |
| Y2 | Slide                        | 1 PC  |
| Y3 | Cap for X4 (Preassembled)    | 2 PCS |
| X7 | Linking Bar                  | 1 PC  |

# Hardware used for slide assembly

| Y1         | 6 | Plastic Connector | 2 PCS  |
|------------|---|-------------------|--------|
| Z1         |   | Bolt 1/4"x38      | 6 PCS  |
| Z2         |   | Bolt 1/4"x45      | 2 PCS  |
| Z3         |   | Screw M6x40       | 2 PCS  |
| Z4         |   | Spring Washer     | 4 PCS  |
| <b>Z</b> 5 |   | Nylon Nut 1/4"    | 4 PCS  |
| <b>Z</b> 6 |   | Cap Bolt 1/4"x14  | 4 PCS  |
| <b>Z</b> 7 |   | Spring Washer     | 20 PCS |
| Z8         |   | Bolt 1/4"x75      | 2 PCS  |
| <b>Z</b> 9 |   | Screw M6x45       | 4 PCS  |

# **OVERVIEW DRAWING**



## ASSEMBLY INSTRUCTIONS

- Place the playground equipment on level ground, not less than 6 feet (1.8 meters) from any structure or obstruction such as a fence, garage, house, overhanging branches, laundry lines, or electrical wires.
- Do not install the playground equipment over concrete, asphalt, packed earth, or any other hard surface. A fall onto a hard surface can result in serious injury to the user.

## **TIGHTENING NUTS & BOLTS**

- Do not over-tighten the nuts and bolts when you are assembling your playground equipment.
   This will allow for some possible adjustments and ease of installation.
- Once you have completed the assembly of the playground equipment, go back over all of the nuts
  and bolts and properly tighten all of them before using the playground equipment.

## **M