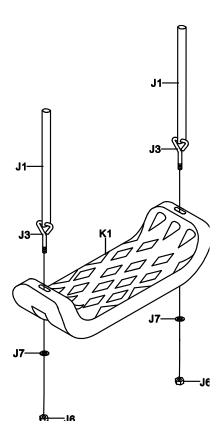

- Insert J2 into holes on A2.
- Secure it with J8 and J6.

- Attach K1 to J3.
- Secure with J7 and J6.

Step 14

- Attach P1 to S1.
- Attach S1 to A2.
- Secure using S3 and S2.

- Attach X5 to Y2.
- Secure using Z7 and Z9.
- Attach X4 to Y2.
- Secure using Z3 and Z7.