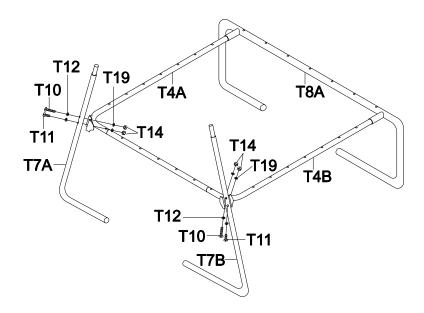

- Put T7A onto the outside of T4A, and put T7B onto the outside of T4B, align the holes.
- Secure using T10, T12, T19, and T14 for the upper hole of T7A and T7B.
- Secure using T11, T12, T19, and T14 for the lower hole of T7A and T7B.

Note: The T10's are longer than the T11's.

Do not over-tighten the screws in order to assemble as it will make STEP 10 more difficult.

- Lay out the T2 (Jump mat) and align each triangle ring of the mat towards the opposite holes of T4A and T4B. One triangle ring against to one hole of T4B and T4B.
- Attach a Spring (T9) with spring hooks face down to the triangle ring of the mat. Hold the spring loading tool underhand and pull spring hook towards the hole on the T4A, T4B, T5, and T8A.