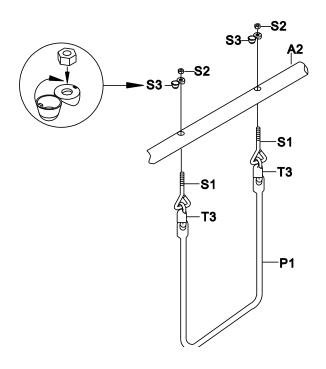

- Insert J2 into holes on A2.
- Secure it with J8 and J6.

- Attach K1 to J3.
- Secure with J7 and J6.

Step 14

- Attach P1 to S1.
- Attach S1 to A2.
- Secure using S3 and S2.

- Attach X5 to Y2.
- Secure using Z7 and Z9.
- Attach X4 to Y2.
- Secure using Z3 and Z7.