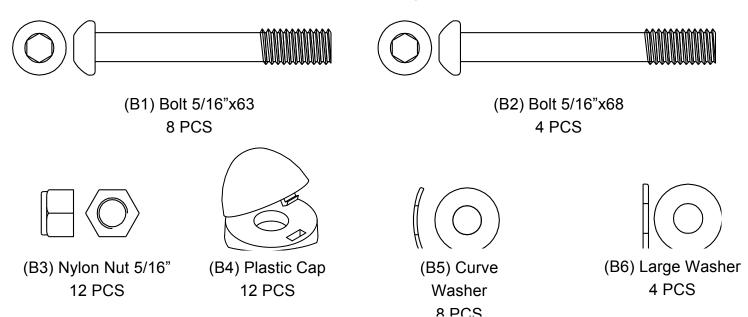

## **INCLUDED HARDWARE**

## Hardware used for main frame assembly

# Hardware used for main frame assembly

| _  | ı             |                 |        |
|----|---------------|-----------------|--------|
| B1 |               | Bolt 5/16"x63   | 8 PCS  |
| B2 |               | Bolt 5/16"x68   | 4 PCS  |
| В3 |               | Nylon Nut 5/16" | 12 PCS |
| B4 |               | Plastic Cap     | 12 PCS |
| B5 |               | Curve Washer    | 8 PCS  |
| В6 |               | Large Washer    | 4 PCS  |
| C1 |               | Sunshade        | 1 PC   |
| C2 |               | Plastic Stick   | 2 PCS  |
| C3 | X VVVVVVVVV X | Protective Net  | 1 PC   |