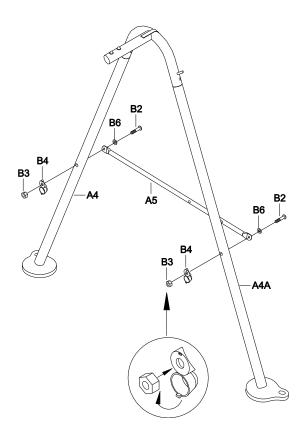

#### Step 2

• Insert the small end of A3 and A3A into the socket at end of A1.

• Align the holes and secure using B1, B5, B4, and B3.

### Step 3

- Insert the small end of T8 into the socket of A3 and A3A and align the holes. (Socket of T8 faces outside.)
- Secure using T15, T18, and T13.
- Attach A6 onto A3 and A3A with two B2, two B6, two B4, and two B3.

#### Step 4

Attach A5 onto the left outer side of A4.

- Secure using B2, B6, B4, and B3.
- Repeat the same procedure onto the right outer side of A4A.

• Attach T1 onto A3, A3A, A6, and T8 with the Velcro straps on the sides of T1.