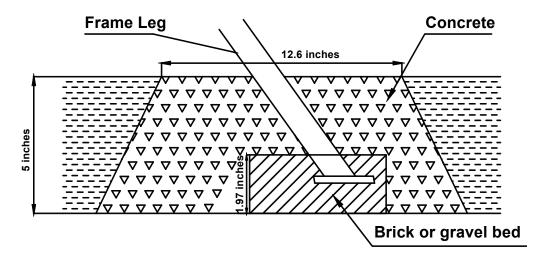

#### For Concrete Ground Installation:

- If the swing set is set up on grounds with sandy soil, it must be anchored with concrete footing (concrete not included).
- Dig holes around swing leg tube as shown below in drawing. As you dig down and create a
  cylindrical hole, you should use a shovel to carve out the lower part of the hole, to create a larger
  diameter hole at the bottom.
- Place 2 inch high brick or 2 inches of gravel bed as shown in drawing below.
- Use about 45lb of concrete per leg.
- Cover concrete with dirt and protective surface material.
- Allow about 6-7 days for concrete to dry properly.