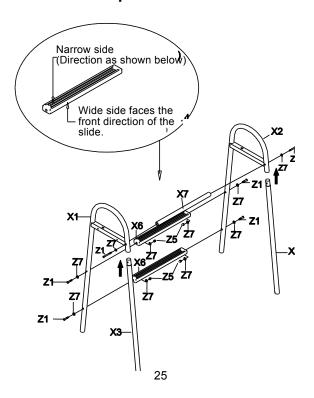

Note: Make sure that the bolt holes face up.

- Attach X6 to X1 and X2.
- Secure each side using Z1, Z7, and Z5.
- Attach X3 to X1 and X2.
- Align holes and hold in position.
- Insert Z1 into Z7 and insert into X1, X2, X7, and X3 as shown.

## Step 17

• Insert the end of X4 into X1, secure using Z2, Z7, Z4, and Z6 in the same way, fix the other end of X4 to.

Attach Y1 to X1 and A5, secure using Z8, Z7, Z4, and Z6.

Note: Make sure to go back to check all hardware and securely tighten all bolts and nuts before using the playground equipment.