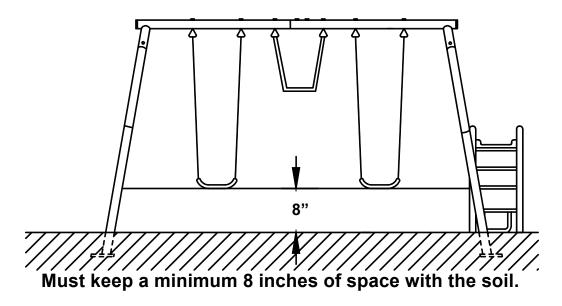

Note: The maximum fall height for this product is 6 feet. The minimum ground clearance between the bottom of the suspended plays and the playing or ground service must be 8 inches.

Warning: Please bury the legs of the swing set as per instruction. If the swing set is used without proper anchoring, it may be dangerous and may tilt over.