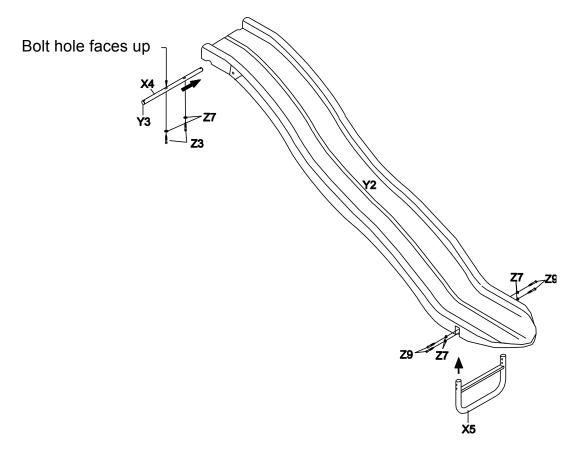

- Insert J2 into holes on A2.
- Secure it with J8 and J6.

- Attach K1 to J3.
- Secure with J7 and J6.

Step 14

- Attach P1 to S1.
- Attach S1 to A2.
- Secure using S3 and S2.

- Attach X5 to Y2.
- Secure using Z7 and Z9.
- Attach X4 to Y2.
- Secure using Z3 and Z7.

Note: Make sure that the bolt holes face up.

- Attach X6 to X1 and X2.
- Secure each side using Z1, Z7, and Z5.
- Attach X3 to X1 and X2.
- Align holes and hold in position.
- Insert Z1 into Z7 and insert into X1, X2, X7, and X3 as shown.

## Step 17

• Insert the end of X4 into X1, secure using Z2, Z7, Z4, and Z6 in the same way, fix the other end of X4 to.

Attach Y1 to X1 and A5, secure using Z8, Z7, Z4, and Z6.

Note: Make sure to go back to check all hardware and securely tighten all bolts and nuts before using the playground equipment.