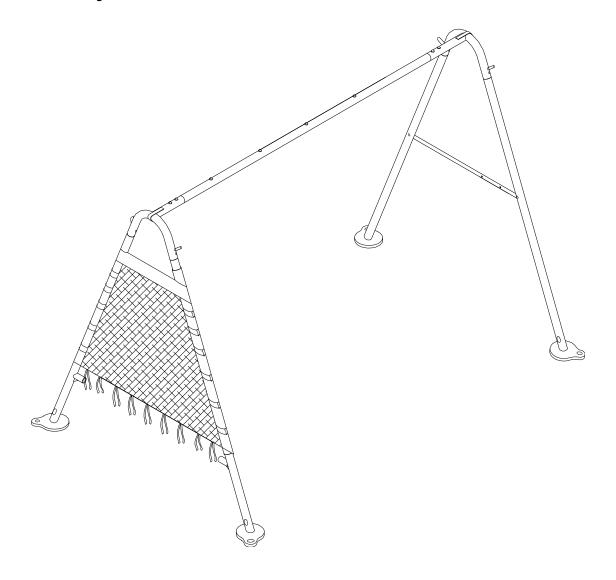

CTIONS

- Place the playground equipment on level ground, not less than 6 feet (1.8 meters) from any structure or obstruction such as a fence, garage, house, overhanging branches, laundry lines, or electrical wires.
- Do not install the playground equipment over concrete, asphalt, packed earth, or any other hard surface. A fall onto a hard surface can result in serious injury to the user.

## **TIGHTENING NUTS & BOLTS**

- Do not over-tighten the nuts and bolts when you are assembling your playground equipment.
   This will allow for some possible adjustments and ease of installation.
- Once you have completed the assembly of the playground equipment, go back over all of the nuts
  and bolts and properly tighten all of them before using the playground equipment.

## **Main Frame Layout**





## **NOTE:**

- 1. Do not over-tight the nuts and bolts.
- 2. Do not snap the plastic cap on until you have completed the rest of the assembly and have tightened the nuts and bolts.

### Step 1

• Insert A2 into A1, secure with B1, B5, B4, and B3.

Note: Please make sure that concave holes face down and the round holes face up.



#### Step 2

• Insert the small end of A3 and A3A into the socket at end of A1.

• Align the holes and secure using B1, B5, B4, and B3.



### Step 3

- Insert the small end of T8 into the socket of A3 and A3A and align the holes. (Socket of T8 faces outside.)
- Secure using T15, T18, and T13.
- Attach A6 onto A3 and A3A with two B2, two B6, two B4, and two B3.



#### Step 4

Attach A5 onto the left outer side of A4.

- Secure using B2, B6, B4, and B3.
- Rep