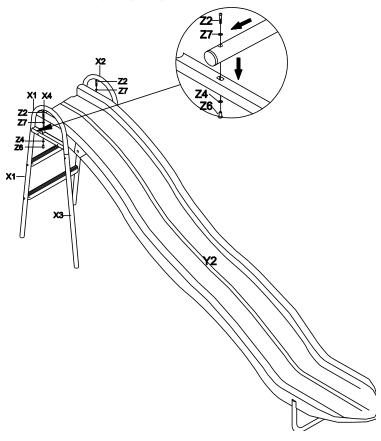

## Step 17

• Insert the end of X4 into X1, secure using Z2, Z7, Z4, and Z6 in the same way, fix the other end of X4 to.

Attach Y1 to X1 and A5, secure using Z8, Z7, Z4, and Z6.

Note: Make sure to go back to check all hardware and securely tighten all bolts and nuts before using the playground equipment.

Warning: Do not let children use the playground equipment until it is properly assembled and anchored.

- Insert C2 into the holes on C1.
- Insert C2 into the holes on A1.
- Attach C3 onto the A4, A4A, and A5 with Velcro straps as shown in detailed drawing.