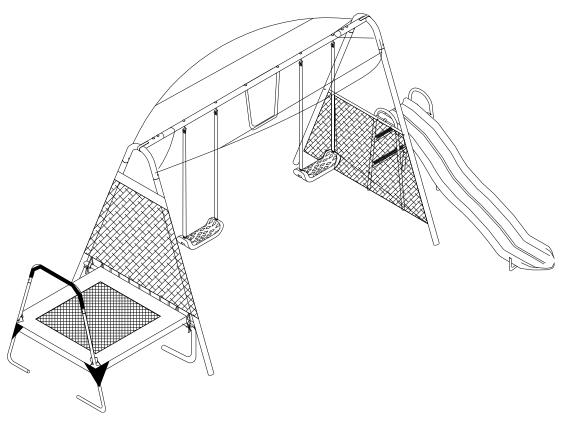

# FITNESS PLAYGROUND ITEM NO: 8101



# **OWNER'S MANUAL**

CAUTION: This unit is designed to be used safely by up to 6 children between the ages of 3 years to 8 years old with a maximum weight of 100 pounds (45.4kgs) each, simultaneously, not to exceed a combined weight of 600 pounds (272kgs).

The specifications of this product may vary from this photo and are subject to change without notice. IRONMAN, IRONMAN TRIATHLON and M-DOT are registered trademarks of World Triathlon Corporation. This product is licensed by the IRONMAN TRIATHLON.

## IMPORTANT: FOR NORTH AMERICA ONLY

To request product service and order replacement parts, please call our customer service department at:

1-866-924-1688

Monday through Friday, 8:00 AM-5:00 PM Pacific Standard Time,

or email us at: service@paradigmhw.com

Please visit our website at