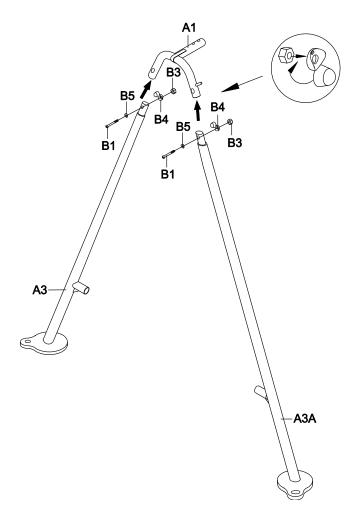

#### Step 2

• Insert the small end of A3 and A3A into the socket at end of A1.

• Align the holes and secure using B1, B5, B4, and B3.