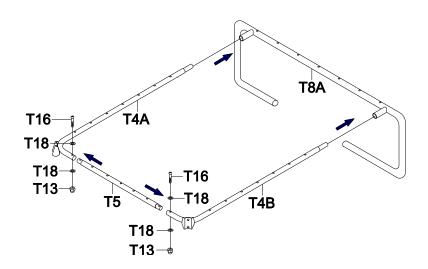

- Insert the small end of T4A and T4B into the socket of T8A. Welding bracket of the T4A and T4B face outside.
- Insert small end of T5 into the big opening of T4A and T4B, align the holes.
- Secure using T16, T18, and T13.