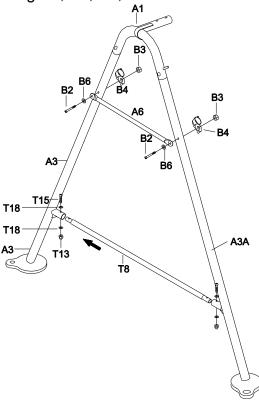

### Step 3

- Insert the small end of T8 into the socket of A3 and A3A and align the holes. (Socket of T8 faces outside.)
- Secure using T15, T18, and T13.
- Attach A6 onto A3 and A3A with two B2, two B6, two B4, and two B3.