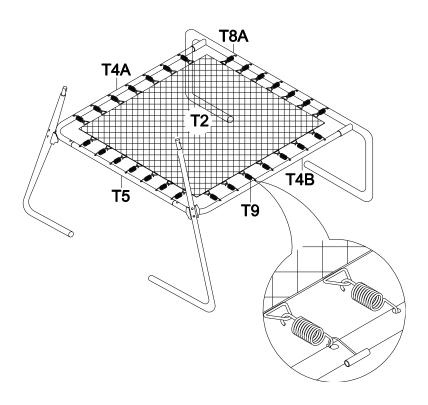

Note: The T10's are longer than the T11's.

Do not over-tighten the screws in order to assemble as it will make STEP 10 more difficult.

- Lay out the T2 (Jump mat) and align each triangle ring of the mat towards the opposite holes of T4A and T4B. One triangle ring against to one hole of T4B and T4B.
- Attach a Spring (T9) with spring hooks face down to the triangle ring of the mat. Hold the spring loading tool underhand and pull spring hook towards the hole on the T4A, T4B, T5, and T8A.

Drop hook into the frame hole until it latches on.

Note: BE CAREFUL NOT TO PINCH HANDS OR FINGERS ON SPRINGS. USE GLOVES TO PREVENT PINCHING. KEEP SPRINGS DRY; WET SPRINGS ARE VERY SLIPPERY.

- Insert two corners of T3 which have yellow banners to the small end of T7A and T7B.
- Lay the Frame Pad (T3) over the trampoline, so that the springs and the steel frame are covered. Please ensure that the Frame Pad covers all metal parts well.

- Insert small end of T7A and T7B into the small end of T6, align the holes.
- Secure using with T17.

Note: Go back to tighten the screw from STEP 7.

- Bring one end of the strap on T3 which is near to the jumping mat T2, then tie the strap to the triangle ring with a knot. Repeat it for the others straps near the T2 in the same way. Make sure the knot is tight and the safety pad fits securely on the trampoline.
- Line up the elastic straps over the main frames (T4A, T4B, and T5) of the trampoline, aligning alternate straps over, then tie the straps. Make sure every strap is tightly tied.
- Turn the four A7 into the ground until only the hooked end is above the ground next to the T7A, T7B, and T8A. Insert the hooked end into the bottom opening of the T7A, T7B, and T8A. Ensure that the hooked end is secure in the T7A, T7B, and T8A opening.