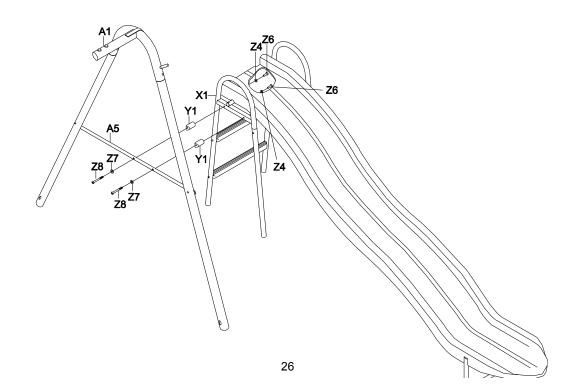

#### Step 4

Attach A5 onto the left outer side of A4.

- Secure using B2, B6, B4, and B3.
- Repeat the same procedure onto the right outer side of A4A.

• Attach T1 onto A3, A3A, A6, and T8 with the Velcro straps on the sides of T1.

Warning: Do not let children use the playground equipment until it is properly assembled and anchored.

- Insert C2 into the holes on C1.
- Insert C2 into the holes on A1.
- Attach C3 onto the A4, A4A, and A5 with Velcro straps as shown in detailed drawing.