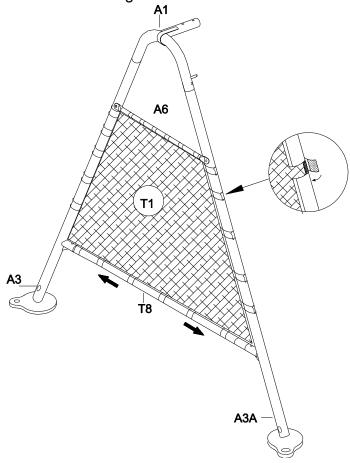

### Step 3

- Insert the small end of T8 into the socket of A3 and A3A and align the holes. (Socket of T8 faces outside.)
- Secure using T15, T18, and T13.
- Attach A6 onto A3 and A3A with two B2, two B6, two B4, and two B3.

#### Step 4

Attach A5 onto the left outer side of A4.

- Secure using B2, B6, B4, and B3.
- Repeat the same procedure onto the right outer side of A4A.

• Attach T1 onto A3, A3A, A6, and T8 with the Velcro straps on the sides of T1.