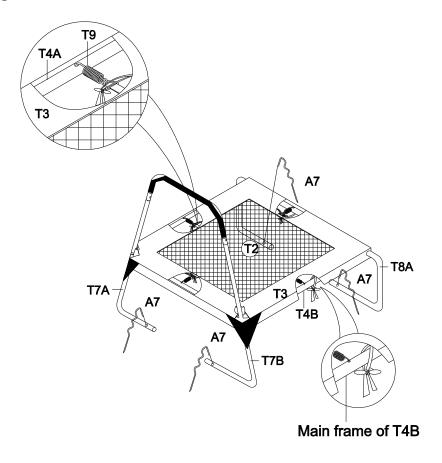

Note: The T10's are longer than the T11's.

Do not over-tighten the screws in order to assemble as it will make STEP 10 more difficult.

- Lay out the T2 (Jump mat) and align each triangle ring of the mat towards the opposite holes of T4A and T4B. One triangle ring against to one hole of T4B and T4B.
- Attach a Spring (T9) with spring hooks face down to the triangle ring of the mat. Hold the spring loading tool underhand and pull spring hook towards the hole on the T4A, T4B, T5, and T8A.

Drop hook into the frame hole until it latches on.

Note: BE CAREFUL NOT TO PINCH HANDS OR FINGERS ON SPRINGS. USE GLOVES TO PREVENT PINCHING. KEEP SPRINGS DRY; WET SPRINGS ARE VERY SLIPPERY.

- Insert two corners of T3 which have yellow banners to the small end of T7A and T7B.
- Lay the Frame Pad (T3) over the trampoline, so that the springs and the steel frame are covered. Please ensure that the Frame Pad covers all metal parts well.

- Insert small end of T7A and T7B into the small end of T6, align the holes.
- Secure using with T17.

Note: Go back to tighten the screw from STEP 7.

- Bring one end of the strap on T3 which is near to the jumping mat T2, then tie the strap to the triangle ring with a knot. Repeat it for the others straps near the T2 in the same way. Make sure the knot is tight and the safety pad fits securely on the trampoline.
- Line up the elastic straps over the main frames (T4A, T4B, and T5) of the trampoline, aligning alternate straps over, then tie the straps. Make sure every strap is tightly tied.
- Turn the four A7 into the ground until only the hooked end is above the ground next to the T7A, T7B, and T8A. Insert the hooked end into the bottom opening of the T7A, T7B, and T8A. Ensure that the hooked end is secure in the T7A, T7B, and T8A opening.