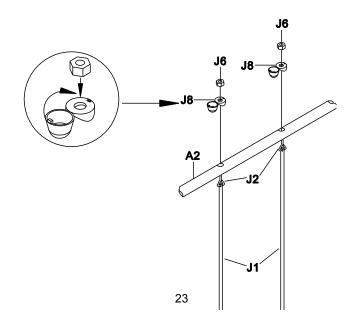

- Insert J2 into holes on A2.
- Secure it with J8 and J6.

- Attach K1 to J3.
- Secure with J7 and J6.

Step 14

- Attach P1 to S1.
- Attach S1 to A2.
- Secure using S3 and S2.

- Attach X5 to Y2.
- Secure using Z7 and Z9.
- Attach X4 to Y2.
- Secure using Z3 and Z7.