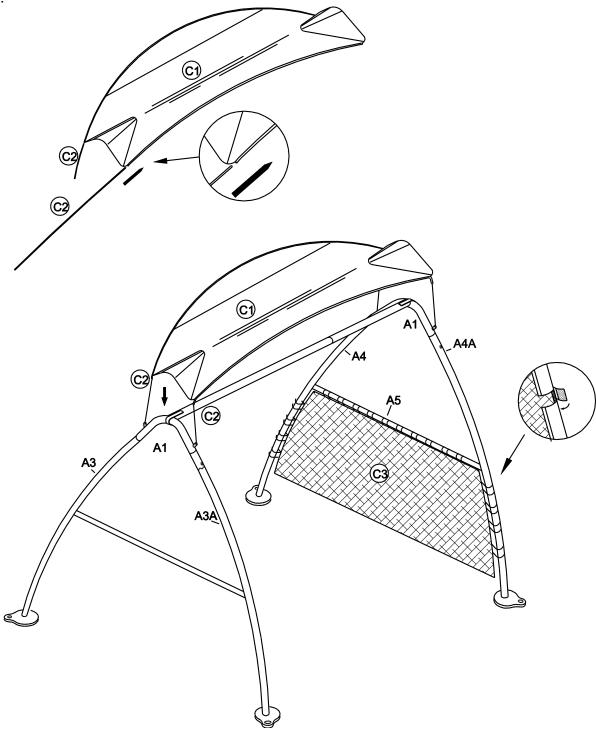

Warning: Do not let children use the playground equipment until it is properly assembled and anchored.

- Insert C2 into the holes on C1.
- Insert C2 into the holes on A1.
- Attach C3 onto the A4, A4A, and A5 with Velcro straps as shown in detailed drawing.