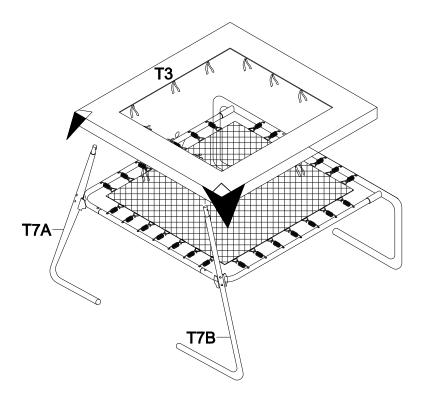

Drop hook into the frame hole until it latches on.

Note: BE CAREFUL NOT TO PINCH HANDS OR FINGERS ON SPRINGS. USE GLOVES TO PREVENT PINCHING. KEEP SPRINGS DRY; WET SPRINGS ARE VERY SLIPPERY.

- Insert two corners of T3 which have yellow banners to the small end of T7A and T7B.
- Lay the Frame Pad (T3) over the trampoline, so that the springs and the steel frame are covered. Please ensure that the Frame Pad covers all metal parts well.

- Insert small end of T7A and T7B into the small end of T6, align the holes.
- Secure using with T17.

Note: Go back to tighten the screw from STEP 7.

- Bring one end of the strap on T3 which is near to the jumping mat T2, then tie the strap to the triangle ring with a knot. Repeat it for the others straps near the T2 in the same way. Make sure the knot is tight and the safety pad fits securely on the trampoline.
- Line up the elastic straps over the main frames (T4A, T4B, and T5) of the trampoline, aligning alternate straps over, then tie the straps. Make sure every strap is tightly tied.
- Turn the four A7 into the ground until only the hooked end is above the ground next to the T7A, T7B, and T8A. Insert the hooked end into the bottom opening of the T7A, T7B, and T8A. Ensure that the hooked end is secure in the T7A, T7B, and T8A opening.