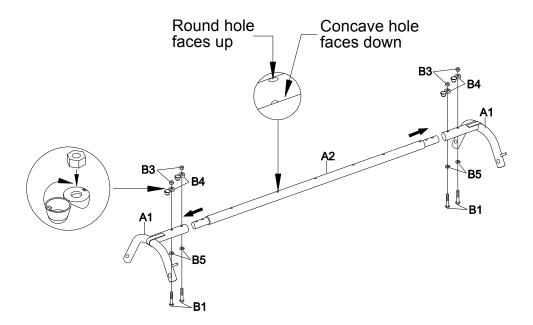

### Step 1

• Insert A2 into A1, secure with B1, B5, B4, and B3.

Note: Please make sure that concave holes face down and the round holes face up.