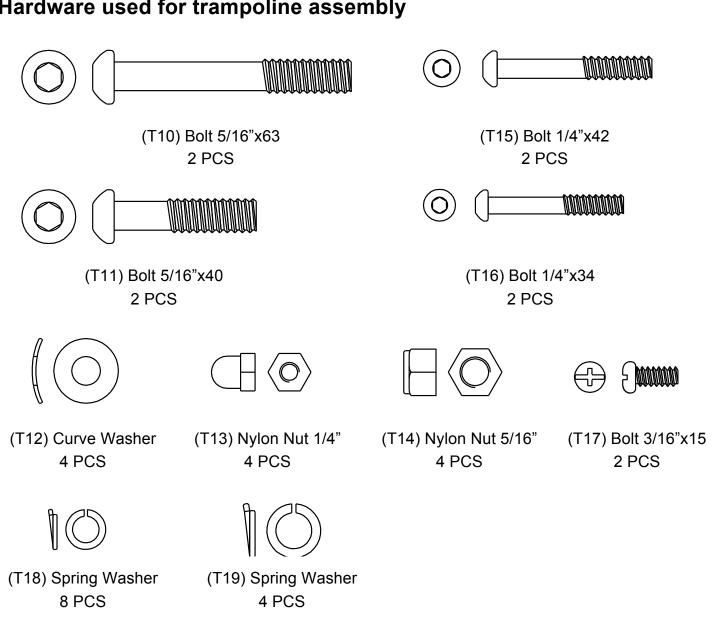

## Hardware used for trampoline assembly

# Hardware used for trampoline assembly

| T10 |     | Bolt 5/16"x63   | 2 PCS |
|-----|-----|-----------------|-------|
| T11 |     | Bolt 5/16"x40   | 2 PCS |
| T12 | (b) | Curve Washer    | 4 PCS |
| T13 |     | Nylon Nut 1/4"  | 4 PCS |
| T14 |     | Nylon Nut 5/16" | 4 PCS |
| T15 |     | Bolt 1/4"x42    | 2 PCS |
| T16 |     | Bolt 1/4"x34    | 2 PCS |
| T17 |     | Bolt 3/16"x15   | 2 PCS |
| T18 |     | Spring Washer   | 8 PCS |
| T19 |     | Spring Washer   | 4 PCS |