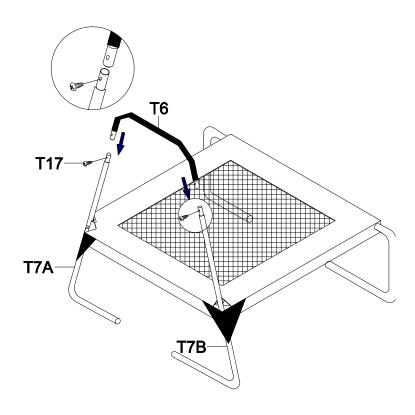

- Insert small end of T7A and T7B into the small end of T6, align the holes.
- Secure using with T17.

Note: Go back to tighten the screw from STEP 7.

- Bring one end of the strap on T3 which is near to the jumping mat T2, then tie the strap to the triangle ring with a knot. Repeat it for the others straps near the T2 in the same way. Make sure the knot is tight and the safety pad fits securely on the trampoline.
- Line up the elastic straps over the main frames (T4A, T4B, and T5) of the trampoline, aligning alternate straps over, then tie the straps. Make sure every strap is tightly tied.
- Turn the four A7 into the ground until only the hooked end is above the ground next to the T7A, T7B, and T8A. Insert the hooked end into the bottom opening of the T7A, T7B, and T8A. Ensure that the hooked end is secure in the T7A, T7B, and T8A opening.