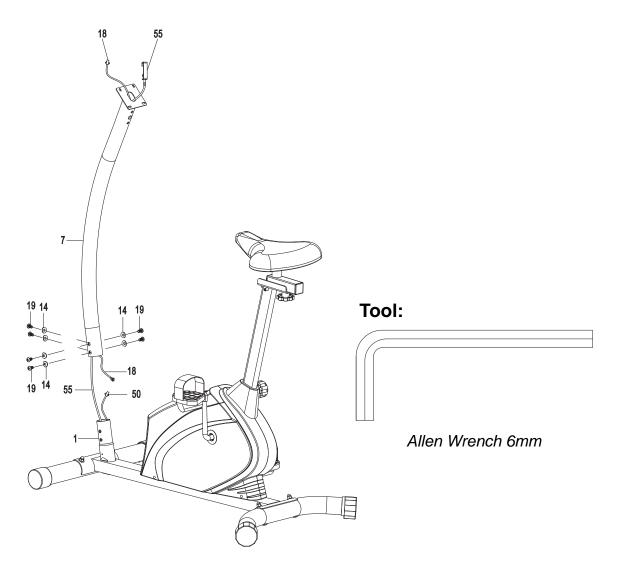

#### 5. Handlebar Post Installation

Use 6mm Allen Wrench to remove six Hexagon Socket Pan Head Cap Bolts (19) and six Big Curve Washers (14) from the Main Frame (1).

Insert the Tension Cable (55) through into the bottom end of Handlebar Post (7) and pull it out from the top end of Handlebar Post (7).

Connect the Sensor Wire (50) from the Main Frame (1) to the Extension Sensor Wire (18) from the Handlebar Post (7).

Insert the Handlebar Post (7) onto the tube of the Main Frame (1) and secure with six Hexagon Socket Pan Head Cap Bolts (19) and six Big Curve Washers (14) that were removed. Use 6mm Allen Wrench to tighten the Hexagon Socket Pan Head Cap Bolts (19) until firm and secure.