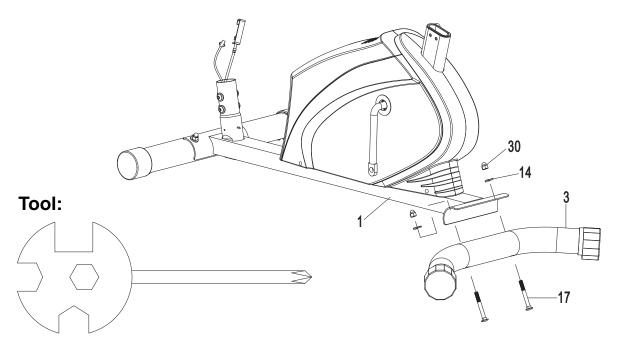

#### 2. Rear Stabilizer Installation

Lift up the Main Frame (1) towards the end, and then align the Rear Stabilizer (3) onto the rear curve of the Main Frame (1). Attach two Carriage Bolts (17) and on the other ends of bolts with two Big Curve Washers (14) and two Cap Nuts (30). Hold the Rear Stabilizer (3) to the Main Frame (1) and use the Multi Hex Tool with Phillips Screwdriver to tighten the Cap Nuts (30) until firm and secure.

#### Hardware:

Multi Hex Tool with Phillips Screwdriver S10, S13, S14, S15