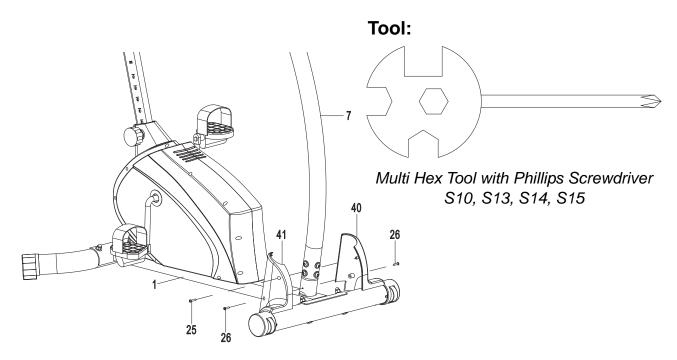

#### 1. Front Stabilizer Installation

Lift up the Main Frame (1) towards the front, and then align the Front Stabilizer (2) onto the front curve of the Main Frame (1). Attach two Carriage Bolts (17) and on the other ends of bolts with two Big Curve Washers (14) and two Cap Nuts (30). Hold the Front Stabilizer (2) to the Main Frame (1) and use the Multi Hex Tool with Phillips Screwdriver to tighten the Cap Nuts (30) until firm and secure.

#### 2. Rear Stabilizer Installation

Lift up the Main Frame (1) towards the end, and then align the Rear Stabilizer (3) onto the rear curve of the Main Frame (1). Attach two Carriage Bolts (17) and on the other ends of bolts with two Big Curve Washers (14) and two Cap Nuts (30). Hold the Rear Stabilizer (3) to the Main Frame (1) and use the Multi Hex Tool with Phillips Screwdriver to tighten the Cap Nuts (30) until firm and secure.

#### 8. Left and Right Decorate Covers Installation

Use the Multi Hex Tool with Phillips Screwdriver to remove one Cross Recessed Pan Head Tapping Screw (25) from the Left and Right Decorate Covers (40, 41).

Use the Multi Hex Tool with Phillips Screwdriver to remove two Screws (26) from the Main Frame (1).

Attach Left and Right Decorate Covers (40, 41) onto the Main Frame (1) and Handlebar Post (7) with one Cross Recessed Pan Head Tapping Screw (25) and two Screws (26) that were removed.

Use the Multi Hex Tool with Phillips Screwdriver to tighten one Cross Recessed Pan Head Tapping Screw (25) and two Screws (26) until firm and secure.