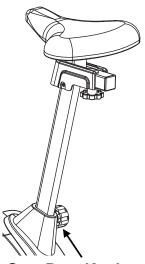

#### **Adjusting the Seat Height**

Turn the seat post knob in a counterclockwise direction until it can be pulled out. Pull out the seat post knob and then slide the seat post up or down direction to the suitable position. Lock the seat post in place by releasing the seat post knob and sliding the seat post up or down slightly until the seat post knob "pops" down into the locked position. For added safety, tighten the seat post knob in a clockwise direction.

NOTE: When adjusting the height of seat post, make sure the seat post bushing does not exceed the mark line on the seat post.

Seat Post Knob