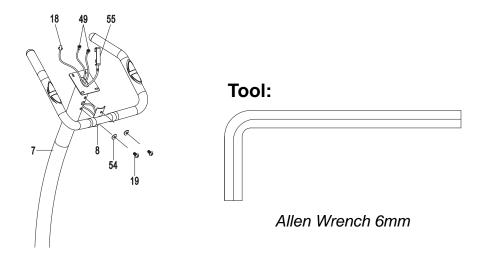

#### 6. Handlebar Installation

Use 6mm Allen Wrench to remove two Hexagon Socket Pan Head Cap Bolts (19) and two Curve Washers (54) from the Handlebar Post (7).

Insert the Hand Pulse Sensor Wires (49) through into a hole on the Handlebar Post (7) and pull it out from the top end of Handlebar Post (7).

Attach the Handlebar (8) onto the Handlebar Post (7) with two Hexagon Socket Pan Head Cap Bolts (19) and two Curve Washers (54) that were removed. Use 6mm Allen Wrench to tighten the Hexagon Socket Pan Head Cap Bolts (19) until firm and secure.