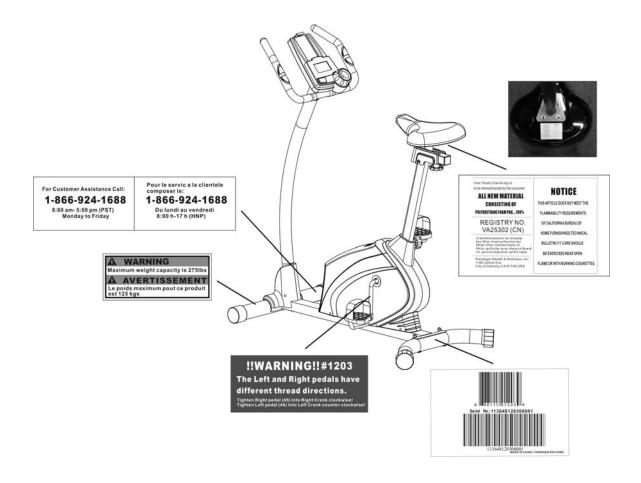

| 23  |
| FAX FORM                       | 24  |

#### **SERVICE**

#### IMPORTANT: FOR NORTH AMERICA ONLY

# To request product service and order replacement parts, please call our customer service department at: 1-866-924-1688

Monday through Friday, 8:00 AM-5:00 PM Pacific Standard Time, or email us at: <a href="mailto:service@paradigmhw.com">service@paradigmhw.com</a>
Please visit our website at www.paradigmhw.com.

Please have the following information ready when requesting for service:

Your name

Phone number

Model number

Serial number

Part number

**Proof of Purchase** 

\*Before returning this product to the store please contact customer service at the contact number.

Paradigm Health & Wellness, Inc. 1189 Jellick Ave. City of Industry, CA 91748, USA

## LABEL PLACEMENT



#### **PRODUCT SAFETY**

Basic precautions should always be followed, including the following safety instructions when using this equipment. Read all instructions before using this equipment.

- 1. Read all the instructions in this manual and do warm up exercises before using this equipment.
- 2. Before exercise, in order to avoid injuring the muscle, warm-up exercise of every position of the body is necessary. Refer to Warm Up pages. After exercise, relaxation of the body is suggested for cool-down.
- Please make sure all parts are not damaged and fixed well before use.
   This equipment should be placed on a flat surface when using. Using a mat or other covering material on the ground is recommended.
- 4. Please wear proper clothes and shoes when using this equipment; do not wear cloth