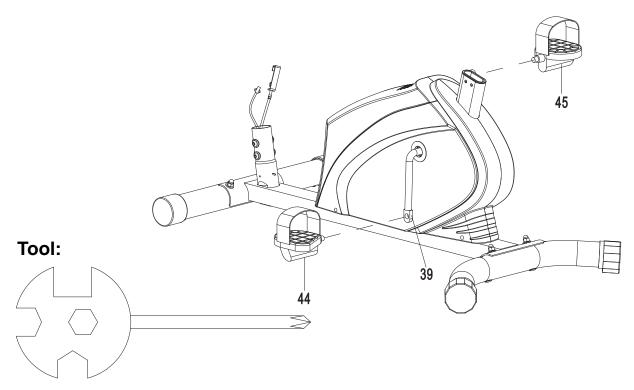

#### 3. Left and Right Foot Pedals Installation

The Cranks, Pedal Shafts, and Foot Pedals are marked "R" for Right and "L" for Left. Insert the pedal shaft of Left Foot Pedal (44) into threaded hole in the left Crank (39). Turn the pedal shaft by hand in the counter-clockwise direction until snug.

Note: DO NOT turn the pedal shaft in the clockwise direction, doing so will strip the threads.

Tighten the pedal shaft of Left Foot Pedal (44) with the Multi Hex Tool with Phillips Screwdriver provided. Insert pedal shaft of Right Foot Pedal (45) into threaded hole in right Crank (39). Turn the pedal shaft by hand in the clockwise direction until snug. Tighten pedal shaft of Right Foot Pedal (45) with the Multi Hex Tool with Phillips Screwdriver provided.