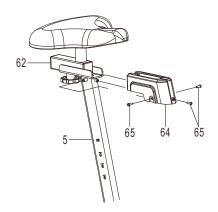

#### 9. Seat Sliding Tube Cover Installation

Use the Multi Hex Tool with Phillips Screwdriver to remove three Cross Recessed Pan Head Bolts (65) from the Seat Post (5).

Slide the Seat Sliding Tube Cover (64) onto the top end of the Seat Post (5) with three Cross Recessed Pan Head Bolts (65) that were removed.

Use the Multi Hex Tool with Phillips Screwdriver to tighten Cross Recessed Pan Head Bolts (65) until firm and secure.