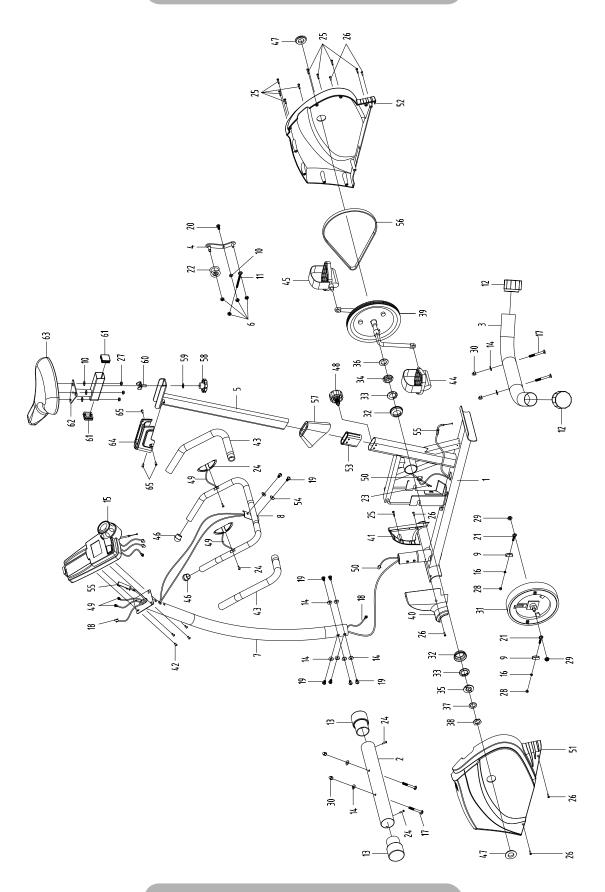

# **OVERVIEW DRAWING**

# **PARTS LIST**

| No. | Description                   | Qty      | No.                                                                                                                                                                                                                                                                                                                                                                                                                                                                                                                                                                                                                                                                                                                                                                                                                                                                                                                                                                                                                                                                                                                                                                 | Description                       | Qty |
|-----|-------------------------------|----------|---------------------------------------------------------------------------------------------------------------------------------------------------------------------------------------------------------------------------------------------------------------------------------------------------------------------------------------------------------------------------------------------------------------------------------------------------------------------------------------------------------------------------------------------------------------------------------------------------------------------------------------------------------------------------------------------------------------------------------------------------------------------------------------------------------------------------------------------------------------------------------------------------------------------------------------------------------------------------------------------------------------------------------------------------------------------------------------------------------------------------------------------------------------------|-----------------------------------|-----|
| 004 | Main France                   | 4        | 005                                                                                                                                                                                                                                                                                                                                                                                                                                                                                                                                                                                                                                                                                                                                                                                                                                                                                                                                                                                                                                                                                                                                                                 | Cross Recessed Pan Head           |     |
| 001 | Main Frame                    | 1        | 025                                                                                                                                                                                                                                                                                                                                                                                                                                                                                                                                                                                                                                                                                                                                                                                                                                                                                                                                                                                                                                                                                                                                                                 | Tapping Screw ST4.2x25            | 9   |
| 002 | Front Stabilizer Ø60x1.5tx480 | 1        | 026                                                                                                                                                                                                                                                                                                                                                                                                                                                                                                                                                                                                                                                                                                                                                                                                                                                                                                                                                                                                                                                                                                                                                                 | Screw ST4.2x20                    | 6   |
| 003 | Rear Stabilizer Ø60x1.5tx650  | 1        | 027                                                                                                                                                                                                                                                                                                                                                                                                                                                                                                                                                                                                                                                                                                                                                                                                                                                                                                                                                                                                                                                                                                                                                                 | Hexagon Nylon Nut M8 (S13)        | 3   |
| 004 | Idler Arm                     | 1        | 028                                                                                                                                                                                                                                                                                                                                                                                                                                                                                                                                                                                                                                                                                                                                                                                                                                                                                                                                                                                                                                                                                                                                                                 | Hexagon Nut M6 (S10)              | 2   |
| 005 | Seat Post                     | 1        | 029                                                                                                                                                                                                                                                                                                                                                                                                                                                                                                                                                                                                                                                                                                                                                                                                                                                                                                                                                                                                                                                                                                                                                                 | Nut M10x1.0xH6 (S14)              | 2   |
| 006 | Nylon Nut M8 (S14)            | 4        | 030                                                                                                                                                                                                                                                                                                                                                                                                                                                                                                                                                                                                                                                                                                                                                                                                                                                                                                                                                                                                                                                                                                                                                                 | Cap Nut M8 (S13)                  | 4   |
| 007 | Handlebar Post Ø50            | 1        | 031                                                                                                                                                                                                                                                                                                                                                                                                                                                                                                                                                                                                                                                                                                                                                                                                                                                                                                                                                                                                                                                                                                                                                                 | Flywheel Ø230                     | 1   |
| 800 | Handlebar Ø25                 | 1        | 032                                                                                                                                                                                                                                                                                                                                                                                                                                                                                                                                                                                                                                                                                                                                                                                                                                                                                                                                                                                                                                                                                                                                                                 | Bearing Cup                       |     |
| 009 | Tension Bracket               | 2        | 033                                                                                                                                                                                                                                                                                                                                                                                                                                                                                                                                                                                                                                                                                                                                                                                                                                                                                                                                                                                                                                                                                                                                                                 | Ball Bearing Bearing Nut I 15/16" |     |
| 010 | Big Washer Ø8xØ20x2t          | 4        | 034                                                                                                                                                                                                                                                                                                                                                                                                                                                                                                                                                                                                                                                                                                                                                                                                                                                                                                                                                                                                                                                                                                                                                                 | Bearing Nut I 15/16"              | 1   |
| 011 | Eyebolt M8x85                 | 1        | 035                                                                                                                                                                                                                                                                                                                                                                                                                                                                                                                                                                                                                                                                                                                                                                                                                                                                                                                                                                                                                                                                                                                                                                 | Bearing Nut II 7/8"               | 1   |
| 012 | Rear Stabilizer End Cap Ø60   | 2        | 036                                                                                                                                                                                                                                                                                                                                                                                                                                                                                                                                                                                                                                                                                                                                                                                                                                                                                                                                                                                                                                                                                                                                                                 | Washer Ø24xØ40xδ3.0               | 1   |
| 013 | Front Stabilizer End Cap Ø60  | 2        | 037                                                                                                                                                                                                                                                                                                                                                                                                                                                                                                                                                                                                                                                                                                                                                                                                                                                                                                                                                                                                                                                                                                                                                                 | Washer Ø23xØ34.5xδ2.5             | 1   |
| 014 | Big Curve Washer Ø8xØ20x2t    | 10       | 038                                                                                                                                                                                                                                                                                                                                                                                                                                                                                                                                                                                                                                                                                                                                                                                                                                                                                                                                                                                                                                                                                                                                                                 | Hexagon Nut 7/8"                  | 1   |
| 015 | Computer (H7)                 | 1        | 039                                                                                                                                                                                                                                                                                                                                                                                                                                                                                                                                                                                                                                                                                                                                                                                                                                                                                                                                                                                                                                                                                                                                                                 | Belt Pulley with Crank            | 1   |
| 016 | Spring Washer Ø6              | 2        | 040                                                                                                                                                                                                                                                                                                                                                                                                                                                                                                                                                                                                                                                                                                                                                                                                                                                                                                                                                                                                                                                                                                                                                                 | Left Decorate Cover Ø50           | 1   |
| 017 | Carriage Bolt M8x70           | 4        | 041                                                                                                                                                                                                                                                                                                                                                                                                                                                                                                                                                                                                                                                                                                                                                                                                                                                                                                                                                                                                                                                                                                                                                                 | Right Decorate Cover Ø50          |     |
| 018 | Extension Sensor Wire         | 1        | 042                                                                                                                                                                                                                                                                                                                                                                                                                                                                                                                                                                                                                                                                                                                                                                                                                                                                                                                                                                                                                                                                                                                                                                 | Cross Recessed Pan Head Bolt      | 4   |
| 010 | (L=1300 mm)                   | '        | 042                                                                                                                                                                                                                                                                                                                                                                                                                                                                                                                                                                                                                                                                                                                                                                                                                                                                                                                                                                                                                                                                                                                                                                 | M5x10                             | 4   |
| 019 | Hexagon Socket Pan Head Cap   | 8        | 025         Tapping Screw ST4.2x25           026         Screw ST4.2x20           027         Hexagon Nylon Nut M8 (S13)           028         Hexagon Nut M6 (S10)           029         Nut M10x1.0xH6 (S14)           030         Cap Nut M8 (S13)           031         Flywheel Ø230           032         Bearing Cup           2         033         Ball Bearing           3         O34         Bearing Nut I 15/16"           3         D35         Bearing Nut II 7/8"           2         036         Washer Ø24xØ40xδ3.0           2         037         Washer Ø23xØ34.5xδ2.5           3         O38         Hexagon Nut 7/8"           039         Belt Pulley with Crank           2         040         Left Decorate Cover Ø50           3         O41         Right Decorate Cover Ø50           4         Cross Recessed Pan Head Bol M5x10           4         O43         Handlebar Foam Grip Ø30xØ24x455           044         Left Foot Pedal (YH-30X)           2         O45         Right Foot Pedal (YH-30X)           3         O45         Right Foot Pedal (YH-30X)           4         O47         Cover Cap Ø40xØ25x10 <td>2</td> | 2                                 |     |
| 019 | Bolt M8x15                    | 0        | 043                                                                                                                                                                                                                                                                                                                                                                                                                                                                                                                                                                                                                                                                                                                                                                                                                                                                                                                                                                                                                                                                                                                                                                 | Ø30xØ24x455                       |     |
| 020 | Hexagon Socket Pan Head Cap   | 1        | 044                                                                                                                                                                                                                                                                                                                                                                                                                                                                                                                                                                                                                                                                                                                                                                                                                                                                                                                                                                                                                                                                                                                                                                 | Loff Foot Bodal (VH 30V)          | 1   |
| 020 | Bolt M8x20                    | <u>'</u> | 044                                                                                                                                                                                                                                                                                                                                                                                                                                                                                                                                                                                                                                                                                                                                                                                                                                                                                                                                                                                                                                                                                                                                                                 | Leit Foot Fedal (TH-30X)          | 1   |
| 021 | Eyebolt M6x36                 | 2        | 045                                                                                                                                                                                                                                                                                                                                                                                                                                                                                                                                                                                                                                                                                                                                                                                                                                                                                                                                                                                                                                                                                                                                                                 | Right Foot Pedal (YH-30X)         | 1   |
| 022 | Idle Wheel Ø10xØ35x25         | 1        | 046                                                                                                                                                                                                                                                                                                                                                                                                                                                                                                                                                                                                                                                                                                                                                                                                                                                                                                                                                                                                                                                                                                                                                                 | Handlebar End Cap Ø25             | 2   |
| 022 | Cross Recessed Pan Head       |          | 047                                                                                                                                                                                                                                                                                                                                                                                                                                                                                                                                                                                                                                                                                                                                                                                                                                                                                                                                                                                                                                                                                                                                                                 | Cover Cap @40v@25v10              | 2   |
| 023 | Tapping Screw ST2.9x12        | 2        | 041                                                                                                                                                                                                                                                                                                                                                                                                                                                                                                                                                                                                                                                                                                                                                                                                                                                                                                                                                                                                                                                                                                                                                                 | Cover Cap whoxwzox to             | 2   |
| 024 | Cross Recessed Pan Head       | 4        | 049                                                                                                                                                                                                                                                                                                                                                                                                                                                                                                                                                                                                                                                                                                                                                                                                                                                                                                                                                                                                                                                                                                                                                                 | Soat Post Knob M16v1 5            | 1   |
| 024 | Tapping Screw ST4.2x20        | 4        | 040                                                                                                                                                                                                                                                                                                                                                                                                                                                                                                                                                                                                                                                                                                                                                                                                                                                                                                                                                                                                                                                                                                                                                                 | Geat Fust Kilob WITOX 1.5         | '   |

# **PARTS LIST**

| No. | Description                            | Qty | No. | Description                        | Qty |
|-----|----------------------------------------|-----|-----|------------------------------------|-----|
| 049 | Hand Pulse Sensor with Wire (L=750 mm) | 2   | 058 | Seat Adjustment Knob M10           | 1   |
| 050 | Sensor with Wire (L=1400 mm)           | 1   | 059 | 9 Washer Ø10xØ20x2t                |     |
| 051 | Left Cover                             | 1   | 060 | U Bracket for Seat Sliding Tube    | 1   |
| 052 | Right Cover                            | 1   | 061 | Seat Sliding Tube End Cap (38x38)  | 2   |
| 053 | Seat Post Bushing                      | 1   | 062 | Seat Sliding Tube                  | 1   |
| 054 | Curve Washer Ø8xØ16x1.5t               | 2   | 063 | 3 Seat Cushion (DD-353T)           |     |
| 055 | Tension Cable L=2150 mm                | 1   | 064 | Seat Sliding Tube Cover            |     |
| 056 | Belt (PJ360J6)                         | 1   | 065 | Cross Recessed Pan Head Bolt M5x15 | 3   |
| 057 | Seat Post Cover                        | 1   |     |                                    |     |