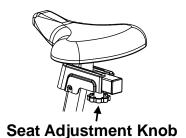

#### Adjusting the Seat Forward or Back

Turn the seat adjustment knob to loosen the seat sliding tube. Slide the seat sliding tube forward or back to desired position and turn the seat adjustment knob to tighten.

NOTE: Continue to turn the seat adjustment knob until the seat sliding tube is secure before exercising.

20