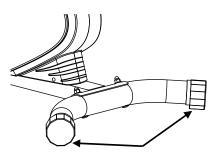

#### Adjusting the Rear Stabilizer End Cap

Turn the rear stabilizer end cap on the rear stabilizer as needed to level the upright bike.

Rear Stabilizer End Cap