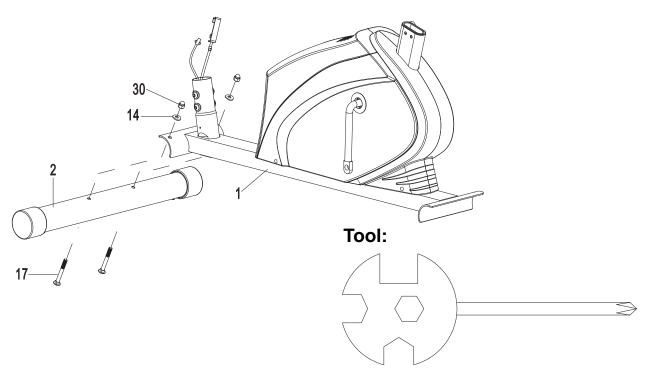

#### 1. Front Stabilizer Installation

Lift up the Main Frame (1) towards the front, and then align the Front Stabilizer (2) onto the front curve of the Main Frame (1). Attach two Carriage Bolts (17) and on the other ends of bolts with two Big Curve Washers (14) and two Cap Nuts (30). Hold the Front Stabilizer (2) to the Main Frame (1) and use the Multi Hex Tool with Phillips Screwdriver to tighten the Cap Nuts (30) until firm and secure.

#### Hardware:

Multi Hex Tool with Phillips Screwdriver \$10, \$13, \$14, \$15