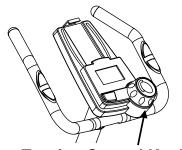

#### 7. Computer Installation

Use the Multi Hex Tool with Phillips Screwdriver to remove four Cross Recessed Pan Head Bolts (42) from the Computer (15).

Put the cable end of resistance cable of Tension Control Knob (15) into the cable lock of Tension Cable (55), see Figure A.

Pull the resistance cable of Tension Control Knob (15) up and force it into the slot of metal bracket of Tension Cable (55), see Figure B.

Insert the metal fitting on the resistance cable of Tension Control Knob (15) into the hole at the end of the slot in the metal bracket of Tension Cable (55), see Figure C.

Connect the resistance cable of Tension Control Knob (15) to Tension Cable (55) complete, see Figure D.

Connect the Hand Pulse Sensor Wires (49) and Extension Sensor Wire (18) to the wires that come from the Computer (15). Tuck wires into the Handlebar Post (7). Attach the Computer (15) onto the top end of the Handlebar Post (7) with four Cross Recessed Pan Head Bolts (42) that were removed.

Use the Multi Hex Tool with Phillips Screwdriver to tighten the Cross Recessed Pan Head Bolts (42) until firm and secure.