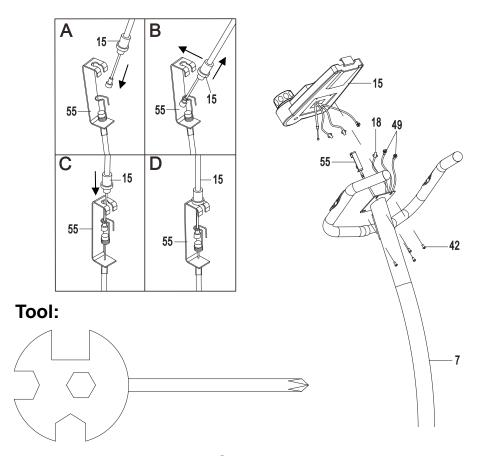

#### 7. Computer Installation

Use the Multi Hex Tool with Phillips Screwdriver to remove four Cross Recessed Pan Head Bolts (42) from the Computer (15).

Put the cable end of resistance cable of Tension Control Knob (15) into the cable lock of Tension Cable (55), see Figure A.

Pull the resistance cable of Tension Control Knob (15) up and force it into the slot of metal bracket of Tension Cable (55), see Figure B.

Insert the metal fitting on the resistance cable of Tension Control Knob (15) into the hole at the end of the slot in the metal bracket of Tension Cable (55), see Figure C.

Connect the resistance cable of Tension Control Knob (15) to Tension Cable (55) complete, see Figure D.

Connect the Hand Pulse Sensor Wires (49) and Extension Sensor Wire (18) to the wires that come from the Computer (15). Tuck wires into the Handlebar Post (7). Attach the Computer (15) onto the top end of the Handlebar Post (7) with four Cross Recessed Pan Head Bolts (42) that were removed.

Use the Multi Hex Tool with Phillips Screwdriver to tighten the Cross Recessed Pan Head Bolts (42) until firm and secure.