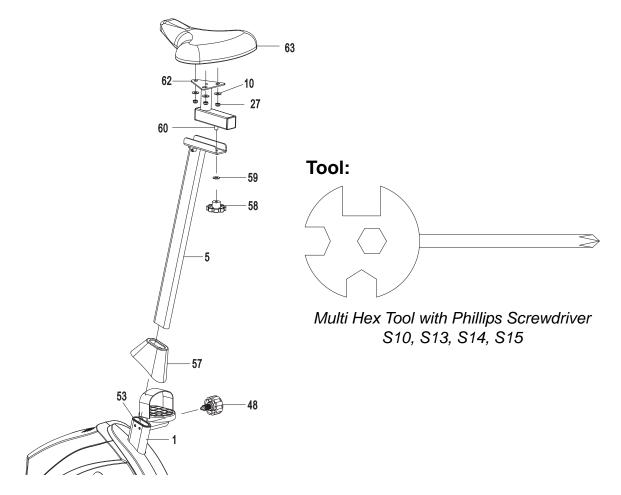

#### 4. Seat Cushion, Seat Sliding Tube, Seat Post, and Seat Post Cover Installation

Use the Multi Hex Tool with Phillips Screwdriver to remove three Hexagon Nylon Nuts (27) and three Washers (10) from underside of the Seat Cushion (63). Guide bolts on underside of the Seat Cushion (63) through holes on top of the Seat Sliding Tube (62), attach with three removed Hexagon Nylon Nuts (27) and Washers (10).

Use the Multi Hex Tool with Phillips Screwdriver to tighten the Hexagon Nylon Nuts (27) until firm and secure.

Remove one Washer (59) and one Seat Adjustment Knob (58) from the U Bracket for Seat Sliding Tube (60) on underside of the Seat Sliding Tube (62). Guide the U Bracket for Seat Sliding Tube (60) on underside of the Seat Sliding Tube (62) through hole on top of the Seat Post (5), attach with one removed Washer (59) and one Seat Adjustment Knob (58). Slide the Seat Post Cover (57) onto the tube of the Main Frame (1).

Insert the Seat Post (5) into the Seat Post Bushing (53) on the tube of the Main Frame (1) and then attach the Seat Post Knob (48) onto the tube of the Main Frame (1) by turning it in a clockwise direction in the suitable position.