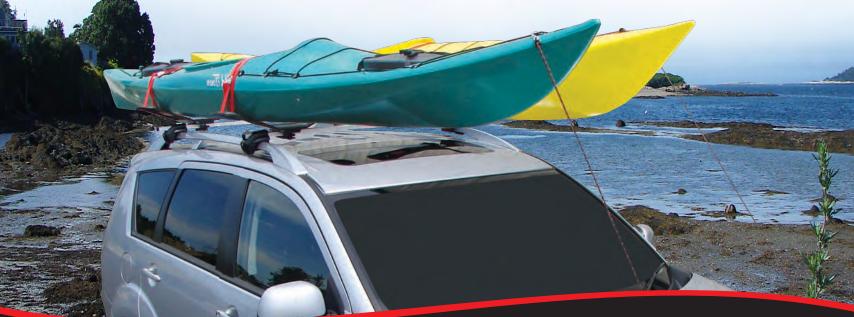

## SeaWing<sup>™</sup>Kayak Carrier

Simplicity rules. Transporting a kayak doesn't get any easier than this.

MPG107MD

The SeaWing utilizes a wing shaped design that eliminates time consuming set-up and delivers confident kayak transport. The carrier's mid-point mounting hardware provides more roof top space than other traditionally designed carriers.