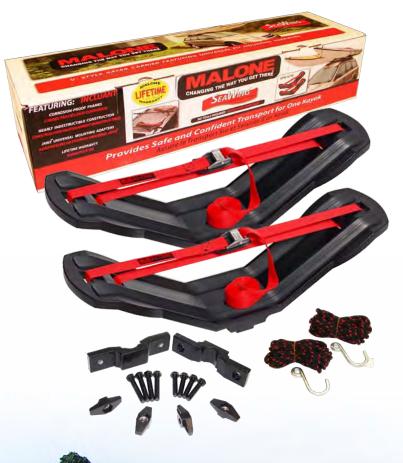

## SeaWing<sup>™</sup>Kayak Carrier

Simplicity rules. Transporting a kayak doesn't get any easier than this.

MPG107MD

The SeaWing utilizes a wing shaped design that eliminates time consuming set-up and delivers confident kayak transport. The carrier's mid-point mounting hardware provides more roof top space than other traditionally designed carriers.

## **Features**

- . Universal fit JAWZ<sup>™</sup> mounting hardware
- . 50mm and 60mm coated mounting bolts
- . Cam style load straps with buckle protectors
- . Low profile design for garage clearance
- . Corrosion resistant nylon construction
- . Bow & stern safety tie-downs
- . Lifetime warranty
- . Dimensions: 27.5" (L) x 6" (W) x 4.5" (H)