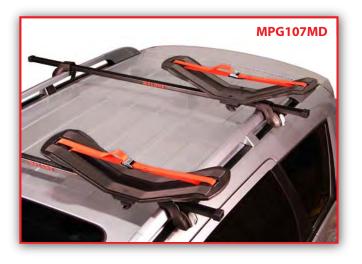

## SeaWing<sup>™</sup>Kayak Carrier

Simplicity rules. Transporting a kayak doesn't get any easier than this.

MPG107MD

The SeaWing utilizes a wing shaped design that eliminates time consuming set-up and delivers confident kayak transport. The carrier's mid-point mounting hardware provides more roof top space than other traditionally designed carriers.