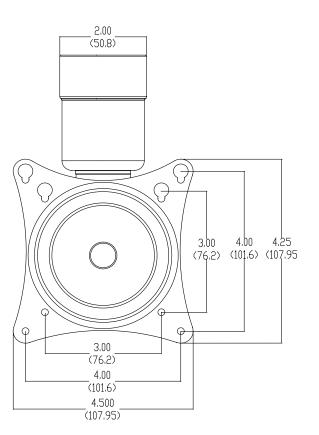

- Fits 10"- 37" flat-panel displays
- Compatibility: VESA 75/100mm
- +/-15° tilt
- 360° rotation
- 360° swivel
- Adjustable height (24"- 46")
- Cable routing inside tube
- Lifetime warranty
- Model PRC-LA mounts to 1<sup>1</sup>/2" NPT
- Color: Black

Swivels 360°

| Model  | Display Size | Max. Wt. | Retail   |
|--------|--------------|----------|----------|
| PRC    | 10"-37"      | 50 lbs.  | \$199.99 |
| PRC-LA | 10"-37"      | 50 lbs.  | \$ 59.99 |