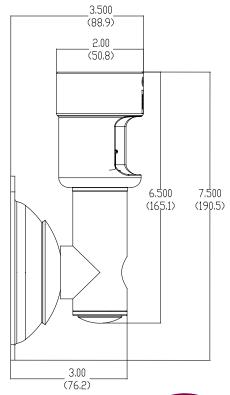

- Fits 10"- 37" flat-panel displays
- Compatibility: VESA 75/100mm
- +/-15° tilt
- 360° rotation
- 360° swivel
- Adjustable height (24"- 46")
- Cable routing inside tube
- Lifetime warranty
- Model PRC-LA mounts to 1<sup>1</sup>/2" NPT
- Color: Black

Radial Glide Technology $^{\text{TM}}$ (patent-pending) for easy tilt, roll and yaw adjustments with a single screw.

• Adjusts in height from 24"-46"

All measurements are in inches (mm).