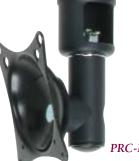

## **Ceiling Mount**

For a perfect flat-panel ceiling installation and exceptional viewing versatility in any room, the PRC Ceiling Mount adjusts from 24" - 46" and offers almost unlimited adjustment configuration opportunities.

- Fits 10"- 37" flat-panel displays
- Compatibility: VESA 75/100mm
- +/-15° tilt
- 360° rotation
- 360° swivel
- Adjustable height (24"- 46")
- Cable routing inside tube
- Lifetime warranty
- Model PRC-LA mounts to 1<sup>1</sup>/2" NPT
- Color: Black

Radial Glide Technology $^{\text{TM}}$ (patent-pending) for easy tilt, roll and yaw adjustments with a single screw.

• Adjusts in height from 24"-46"

All measurements are in inches (mm).