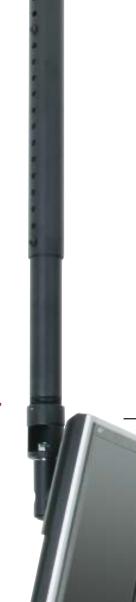

## **Ceiling Mount**

For a perfect flat-panel ceiling installation and exceptional viewing versatility in any room, the PRC Ceiling Mount adjusts from 24" - 46" and offers almost unlimited adjustment configuration opportunities.

- Fits 10"- 37" flat-panel displays
- Compatibility: VESA 75/100mm
- +/-15° tilt
- 360° rotation
- 360° swivel
- Adjustable height (24"- 46")
- Cable routing inside tube
- Lifetime warranty
- Model PRC-LA mounts to 1<sup>1</sup>/2" NPT
- Color: Black