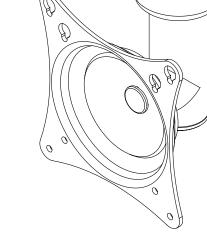

Radial Glide Technology $^{\text{TM}}$ (patent-pending) for easy tilt, roll and yaw adjustments with a single screw.

• Adjusts in height from 24"-46"

All measurements are in inches (mm).