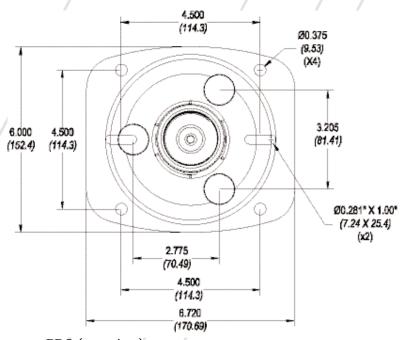

PBC (side view)

PBC (top view)

\*Measurements are shown in inches and millimeters (mm)