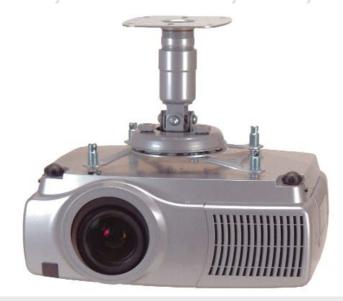

## **PBC** Series

The PBC Universal Mounts fit most projectors that weigh less than 25 lbs. They feature four double-jointed support arms (patent pending) that allow flexible positioning to reach any mounting point.

PBC Universal Mounts fit projectors up to 25 lbs