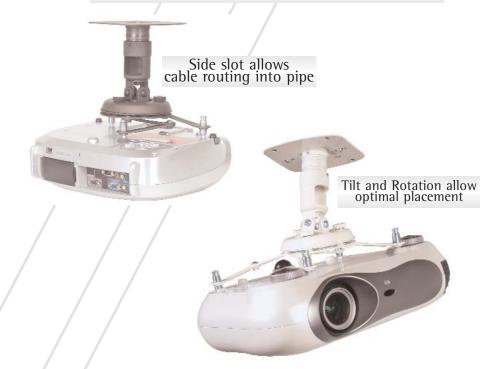

This unique design allows the mount to adapt to any standard 1<sup>1/2</sup>" NTP for lengthening capabilities. Cables can be routed inside pipe for a neat appearance. Plus, it's backed by our industry-leading Lifetime Guarantee.

## <u>Features</u>

- Fits projectors under 25 lbs
- +/-20° tilt and roll
- 360° Rotation
- Mounts to traditional, vaulted or cathedral ceilings\*
- Mates with 1<sup>1/2</sup>" NTP
- Cable routing inside pipe
- Available in three colors
- Lifetime Guarantee