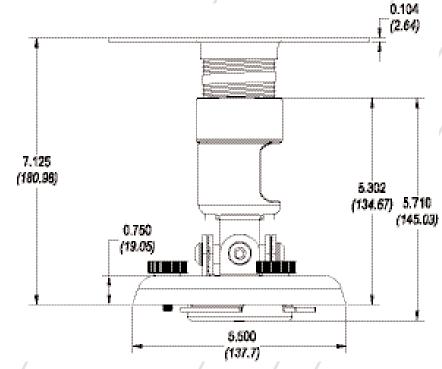

PBC (side view)

PBC (top view)

\*Measurements are shown in inches and millimeters (mm)