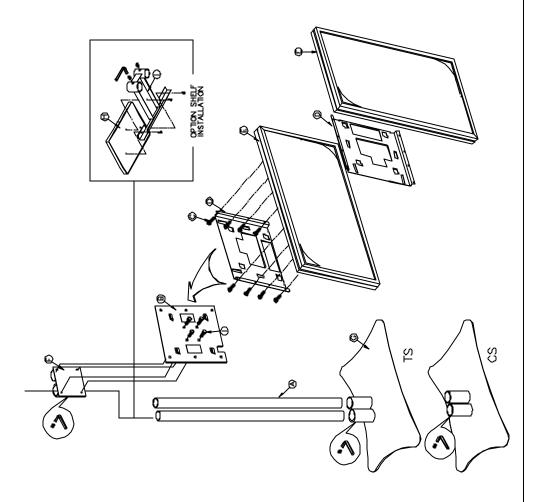

## Step 1

Place the monitor on a soft and flat surface. Install the mounting bracket to the plasma using the hardware supplied.

## Step 2

Choose the place were the stand would be located. Place the stand on the floor. Install the two chrome tubes on the receiving points found on the stand. Secure the tubes with an allen wrench. **Optional shelf**: Insert the shelf through the tubes adjust the height and lock it with the allen screws (supplied). Insert the **ADAPP** Bracket through the tubes adjust the height and secure with the allen wrench. Installthe **PDB-UWFB** Universal Wall Flat Bracket (make sure that the arrow from the plate is facing up) to the stand by using the four (4) M10 Slotted Hex Bolts (supplied).

### Step 3

Mount the display to the stand (2 people required). Raise the display and insert the openings from the mounting bracket to the slip lock flanges from the PDB-UWFB. Once insert push to the left and down to lock.

Note: For ceiling or floor/ mobile carts mounting. The two (2) 6mmx12mm slotted jam screws may be used for additional security. The mounting hole is located in the back of the plate and allows the pressure against the receiving tabs.

## **Description**

- A. 2" chrome tubes
- B. PDB-UWFB universal Flat Mount
- C. Plasma Hardware
- D. Plasma Display Bracket
- E. Plasma Display
- F. ADAPP- Adapter
- G. Floor Stand TS/CS
- H. (Optional) Shelf
- I. M10 Bolts