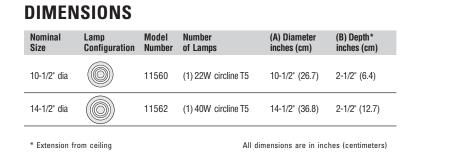

Includes (1) 22W or (1) 40W circline T5 3500K fluorescent lamps for energy efficiency, superior color rendering and long life.

Standard with electronic ballast (120 volt, 60Hz) ensures no flickering and quiet operation without interfering with other home electronics.

Use with non-dimmable switches only.

All mounting hardware included.

Available in resale packs of two only.