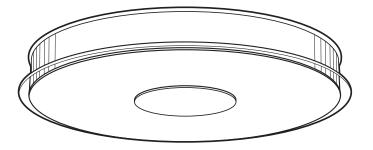

#### ATTRIBUTES

The Disk emphasizes contemporary design to complement decors with a modern sensibility. A polished brushed nickel concentric, low-profile housing and a flat glass diffuser makes a subtle but bold statement. The diffuser has a frosted white screened center that provides a wide spread even illumination and its clear outer ring has a glowing effect when illuminated which is complemented by a flat polished brushed nickel disk finial. Can be wall mounted. The finial provides easy access for cleaning and maintenance.