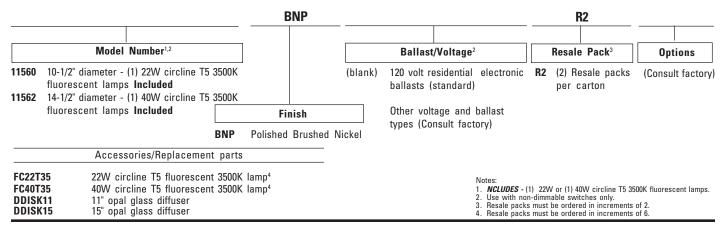

### **ORDERING INFORMATION**

Choose the boldface catalog nomenclature that best suits your needs and write it on the appropriate line. Order accessories and replacement parts as separate catalog numbers.

### **Indoor Decorative**

Circline T5 Fluorescent

(A)

(B)

Example: 11560 BNP R2