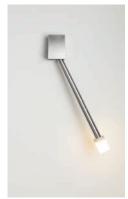

Direct Mount Option is used when mounting directly to a headboard. There is no backplate and the cord must be fed through a hole in the headboard directly behind where the fixture is mounted and plugged into a wall outlet using THE INCLUDED AC adaptor.

oiled walnut backplate

right model, no backplate

right model, no backplate

Aluminum hackelat