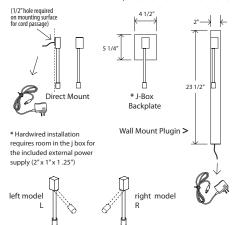

## MATERIAL, FINISH & MOUNTING OPTIONS

**J-Box Backplate** is used when mounting to a Junction Box. Finish options include oiled walnut and brushed aluminum.

Wall Mount Plugin Backplate is used when mounting directly to the wall and plugging into a wall outlet. The wall mount is an elongated rectangular piece of walnut or brushed aluminum that allows the cord to exit discreetly below the fixture.

Direct Mount Option is used when mounting directly to a headboard. There is no backplate and the cord must be fed through a hole in the headboard directly behind where the fixture is mounted and plugged into a wall outlet using THE INCLUDED AC adaptor.