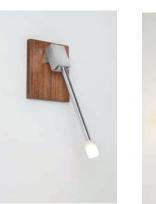

Direct Mount Option is used when mounting directly to a headboard. There is no backplate and the cord must be fed through a hole in the headboard directly behind where the fixture is mounted and plugged into a wall outlet using THE INCLUDED AC adaptor.

oiled walnut backplate

right model, no backplate

right model, no backplate

Aluminum hackelat