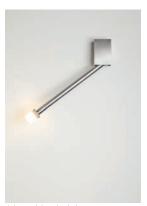

Direct Mount Option is used when mounting directly to a headboard. There is no backplate and the cord must be fed through a hole in the headboard directly behind where the fixture is mounted and plugged into a wall outlet using THE INCLUDED AC adaptor.

oiled walnut backplate

right model, no backplate

right model, no backplate

Aluminum hackelat