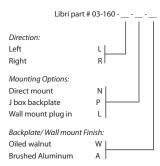

## MATERIAL, FINISH & MOUNTING OPTIONS

**J-Box Backplate** is used when mounting to a Junction Box. Finish options include oiled walnut and brushed aluminum.

Wall Mount Plugin Backplate is used when mounting directly to the wall and plugging into a wall outlet. The wall mount is an elongated rectangular piece of walnut or brushed aluminum that allows the cord to exit discreetly below the fixture.

Direct Mount Option is used when mounting directly to a headboard. There is no backplate and the cord must be fed through a hole in the headboard directly behind where the fixture is mounted and plugged into a wall outlet using THE INCLUDED AC adaptor.