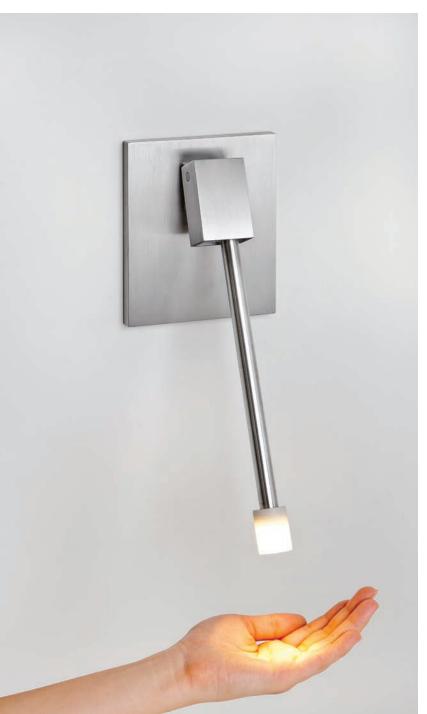

## **Libri** sconce reading light

Dimensions - 10 1/2" X 1 1/2" X 1 1/4"
Aluminum, polymer
Energy efficient LED light source
Automatic ON/OFF when arm is pulled away from wall
Light output - 160 lumens
Light color - 2700° K (warm)
Color accuracy - 85+ CRI
LED power consumption - 2 Watt

## MATERIAL, FINISH & MOUNTING OPTIONS

**J-Box Backplate** is used when mounting to a Junction Box. Finish options include oiled walnut and brushed aluminum.

Wall Mount Plugin Backplate is used when mounting directly to the wall and plugging into a wall outlet. The wall mount is an elongated rectangular piece of walnut or brushed aluminum that allows the cord to exit discreetly below the fixture.