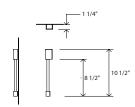

## **Libri** sconce reading light

Dimensions - 10 1/2" X 1 1/2" X 1 1/4"
Aluminum, polymer
Energy efficient LED light source
Automatic ON/OFF when arm is pulled away from wall
Light output - 160 lumens
Light color - 2700° K (warm)
Color accuracy - 85+ CRI
LED power consumption - 2 Watt