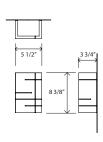

## Claudo Sconce sconce

Dimensions - 5 1/2" X 8 3/8" X 3 3/4"

Walnut, polymer, aluminum

Wood grain will vary

Energy efficient LED light source

Dimmable (use ELV or TRIAC dimmer)

Light output - 430 lumens

Light color - 2700° K (warm)