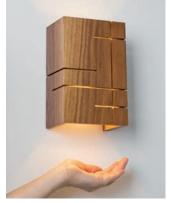

## Claudo Sconce sconce

Dimensions - 5 1/2" X 8 3/8" X 3 3/4"

Walnut, polymer, aluminum

Wood grain will vary

Energy efficient LED light source

Dimmable (use ELV or TRIAC dimmer)

Light output - 430 lumens

Light color - 2700° K (warm)

Color accuracy - 85+ CRI

LED power consumption - 6.5 Watts

MATERIAL & FINISH OPTIONS

Claudo Sconce part # 03-150 - \_

Wood body: oiled walnut dark stain walnut

The Claudo Sconce showcases the beautiful natural walnut wood grain and sets it against the rigorous slits cut in each face as they wrap around the simple, clean shade form. A beautiful glow emanates from each slit, showing the striking rectilinear composition, in which all four sides are unique.