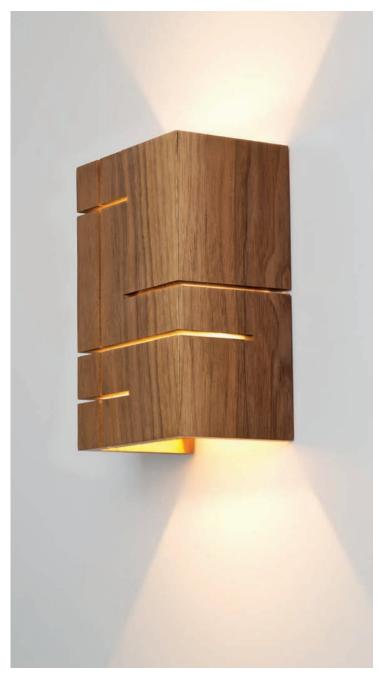

## Claudo Sconce sconce

Dimensions - 5 1/2" X 8 3/8" X 3 3/4"

Walnut, polymer, aluminum

Wood grain will vary

Energy efficient LED light source

Dimmable (use ELV or TRIAC dimmer)

Light output - 430 lumens

Light color - 2700° K (warm)

Color accuracy - 85+ CRI

LED power consumption - 6.5 Watts

MATERIAL & FINISH OPTIONS

Claudo Sconce part # 03-150 - \_

Wood body: oiled walnut dark stain walnut

The Claudo Sconce showcases the beautiful natural walnut wood grain and sets it against the rigorous slits cut in each face as they wrap around the simple, clean shade form. A beautiful glow emanates from each slit, showing the striking rectilinear composition, in which all four sides are unique.