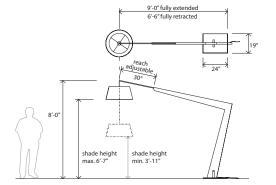

## Valeo

floor

Dimensions - 95" H - 25" Ø shade Walnut, aluminum, linen shade, powder coated steel base Energy efficient LED light source Dimmable (use TRIAC or ELV dimmer) Light output - 1250 Lumens Light color - 2700° K (warm) Color accuracy – 90+ CRI Power usage - 13 Watts Wood grain will vary

MATERIAL & FINISH OPTIONS

Valeo part # 05 - 400 - AWL

When reaching such a distance with a fixture, it is important that it feels visually efficient in its form but is still far from fragile; inviting one to linger under it. The adjustability in the reach and the height of the shade makes it possible to custom fit the piece to its surroundings; an important characteristic for such a large piece.