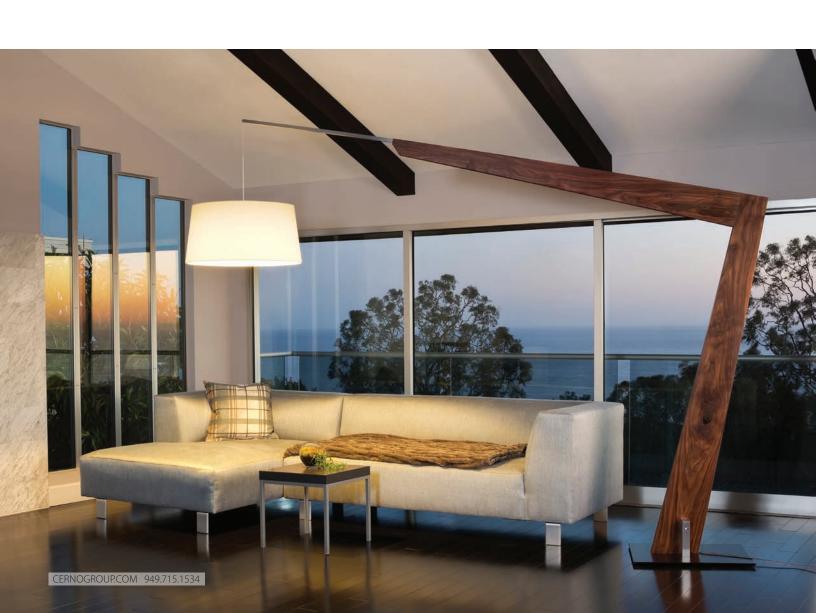

## Valeo

floor

Dimensions - 95" H - 25" Ø shade Walnut, aluminum, linen shade, powder coated steel base Energy efficient LED light source Dimmable (use TRIAC or ELV dimmer) Light output - 1250 Lumens Light color - 2700° K (warm) Color accuracy – 90+ CRI Power usage - 13 Watts Wood grain will vary

MATERIAL & FINISH OPTIONS

Valeo part # 05 - 400 - AWL

When reaching such a distance with a fixture, it is important that it feels visually efficient in its form but is still far from fragile; inviting one to linger under it. The adjustability in the reach and the height of the shade makes it possible to custom fit the piece to its surroundings; an important characteristic for such a large piece.