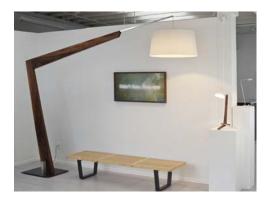

## Valeo

floor

Dimensions - 95" H - 25" Ø shade Walnut, aluminum, linen shade, powder coated steel base Energy efficient LED light source Dimmable (use TRIAC or ELV dimmer) Light output - 1250 Lumens Light color - 2700° K (warm) Color accuracy – 90+ CRI Power usage - 13 Watts Wood grain will vary

MATERIAL & FINISH OPTIONS

Valeo part # 05 - 400 - AWL

When reaching such a distance with a fixture, it is important that it feels visually efficient in its form but is still far from fragile; inviting one to linger under it. The adjustability in the reach and the height of the shade makes it possible to custom fit the piece to its surroundings; an important characteristic for such a large piece.