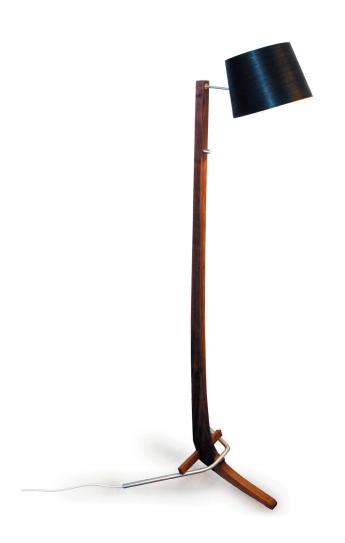

## Silva large Floor lamp

Dimensions - 16" x 15" - 52"H Wood body, aluminum leg & knob, bent shade Articulation - shade tilt Energy efficient LED light source Fully dimmable with NO flicker Light output - 420 lumens Light color - 3000° K (warm)

Color accuracy - 82 CRI Power usage - 8.3 Watts

Input voltage - 12V DC (adaptor included)

Wood grain varies

Material & finish options -

Bent shade -White polymer Beech wood veneer Ebony wood veneer White linen

B E L

Wood body -Lacquered Baltic birch ply B Oiled walnut W

Silva large part # - 05-100 - A -

Black lacquer

Cerno LED light fixtures combine the latest in modern fixture design with the highest quality cutting edge LED technology. Cerno products are built and designed in Southern California and include a 2 year performance guarantee warranty. In addition to Cerno's warranty, Cerno offers and in-house repair service for the life of the product. Cerno is committed to eco-friendly business and manufacturing practices.