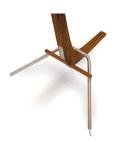

## Silva large Floor lamp

Dimensions - 16" x 15" - 52"H Wood body, aluminum leg & knob, bent shade Articulation - shade tilt Energy efficient LED light source Fully dimmable with NO flicker Light output - 420 lumens Light color - 3000° K (warm)

B E L

Wood body -Lacquered Baltic birch ply B Oiled walnut W

Silva large part # - 05-100 - A -

Black lacquer

Cerno LED light fixtures combine the latest in modern fixture design with the highest quality cutting edge LED technology. Cerno products are built and designed in Southern California and include a 2 year performance guarantee warranty. In addition to Cerno's warranty, Cerno offers and in-house repair service for the life of the product. Cerno is committed to eco-friendly business and manufacturing practices.