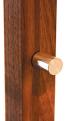

White linen shade





Dimmer knob detail

## Silva large Floor lamp



Dimensions - 16" x 15" - 52"H Wood body, aluminum leg & knob, bent shade Articulation - shade tilt Energy efficient LED light source Fully dimmable with NO flicker Light output - 420 lumens Light color - 3000° K (warm)

Color accuracy - 82 CRI Power usage - 8.3 Watts

Input voltage - 12V DC (adaptor included)

Wood grain varies

Material & finish options -

Bent shade -White polymer Beech wood veneer Ebony wood veneer White linen

B E L

Wood body -Lacquered Baltic birch ply B Oiled walnut W

Silva large part # - 05-100 - A -

Black lacquer

Cerno LED light fixtures combine the latest in modern fixture design with the highest quality cutting edge LED technology. Cerno products are built and designed in Southern California and include a 2 y