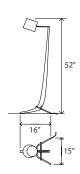

## Silva large Floor lamp

Dimensions - 16" x 15" - 52"H Wood body, aluminum leg & knob, bent shade Articulation - shade tilt Energy efficient LED light source Fully dimmable with NO flicker Light output - 420 lumens Light color - 3000° K (warm)