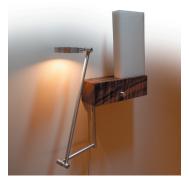

## Cubo

bedside wall sconce/ reading lamp hybrid

Dimensions - 9"W x 18.5"T x 3"D - 13"ARM Solid walnut body, aluminum arms, polymer shade Full arm and light head articulation Energy efficient LED light source Fully dimmable with NO flicker Light output - 265 lumens Light color - 3000° K (warm) Color accuracy - 82 CRI Power usage - 6.3 Watts Input voltage - 12V DC (adaptor included) Walnut wood grain varies