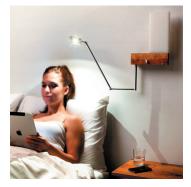

## Cubo

bedside wall sconce/ reading lamp hybrid

Dimensions - 9"W x 18.5"T x 3"D - 13"ARM Solid walnut body, aluminum arms, polymer shade Full arm and light head articulation Energy efficient LED light source Fully dimmable with NO flicker Light output - 265 lumens Light color - 3000° K (warm) Color accuracy - 82 CRI Power usage - 6.3 Watts Input voltage - 12V DC (adaptor included) Walnut wood grain varies