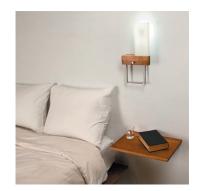

## Cubo

bedside wall sconce/ reading lamp hybrid

Dimensions - 9"W x 18.5"T x 3"D - 13"ARM Solid walnut body, aluminum arms, polymer shade Full arm and light head articulation Energy efficient LED light source Fully dimmable with NO flicker Light output - 265 lumens Light color - 3000° K (warm) Color accuracy - 82 CRI Power usage - 6.3 Watts Input voltage - 12V DC (adaptor included) Walnut wood grain varies