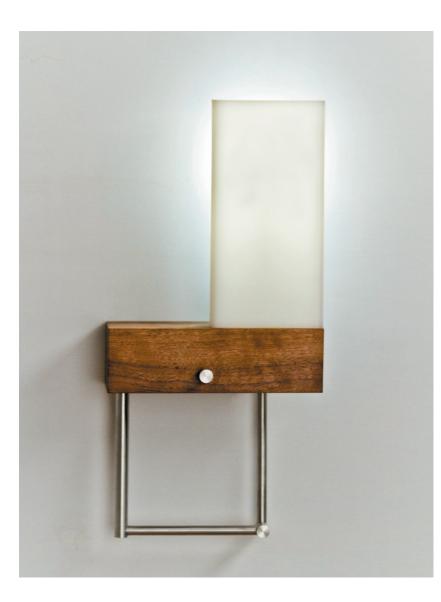

## Cubo

bedside wall sconce/ reading lamp hybrid

Dimensions - 9"W x 18.5"T x 3"D - 13"ARM Solid walnut body, aluminum arms, polymer shade Full arm and light head articulation Energy efficient LED light source Fully dimmable with NO flicker Light output - 265 lumens Light color - 3000° K (warm) Color accuracy - 82 CRI Power usage - 6.3 Watts Input voltage - 12V DC (adaptor included) Walnut wood grain varies