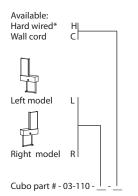

\* Hard wire installation uses a standard 3" round plaster ring see cubo installation instructions .pdf for more information

CERNOGROUP.COM | 949.715.1534 2139½ LAGUNA CANYON RD. LAGUNA BEACH CA 92651 | © 2010 CERNO LLC.