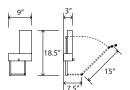

## Cubo

bedside wall sconce/ reading lamp hybrid

Dimensions - 9"W x 18.5"T x 3"D - 13"ARM Solid walnut body, aluminum arms, polymer shade Full arm and light head articulation Energy efficient LED light source Fully dimmable with NO flicker Light output - 265 lumens Light color - 3000° K (warm) Color accuracy - 82 CRI Power usage - 6.3 Watts Input voltage - 12V DC (adaptor included) Walnut wood grain varies