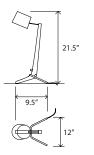

CERNOGROUP.COM | 949.715.1534 2139½ LAGUNA CANYON RD. LAGUNA BEACH CA 92651 | © 2010 CERNOLLC.

Silva

table lamp

Dimensions - 12" x 9.5" - 21.5"H Wood body, aluminum leg & knob, bent shade Articulation - shade tilt Energy efficient LED light source Fully dimmable with NO flicker Light output - 420 lumens Light color - 3000° K (warm) Color accuracy - 82 CRI Power usage - 8.3 Watts Input voltage - 12V DC (adaptor included) Wood grains vary Material & finish options -