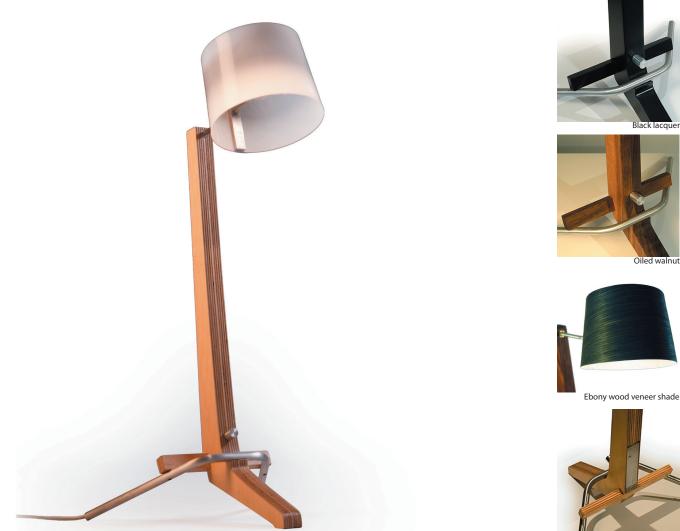

CERNOGROUP.COM | 949.715.1534 2139½ LAGUNA CANYON RD. LAGUNA BEACH CA 92651 | © 2010 CERNOLLC.

Silva

table lamp

Dimensions - 12" x 9.5" - 21.5"H Wood body, aluminum leg & knob, bent shade Articulation - shade tilt Energy efficient LED light source Fully dimmable with NO flicker Light output - 420 lumens Light color - 3000° K (warm) Color accuracy - 82 CRI Power usage - 8.3 Watts Input voltage - 12V DC (adaptor included) Wood grains vary Material & finish options -

Bent shade -White polymer Beech wood veneer Ebony wood veneer White linen

P B E L

Wood body -Lacquered Baltic birch ply B Oiled walnut W Black lacquer L Silva part # - 02-100 - A -