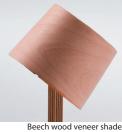

Bent shade -White polymer Beech wood veneer Ebony wood veneer White linen

P B E L

Wood body -Lacquered Baltic birch ply B Oiled walnut W Black lacquer L Silva part # - 02-100 - A -