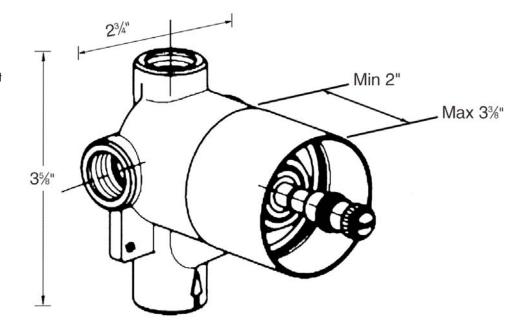

### **FEATURES**

- Rough valve only with finished valve housing
- Solid brass construction
- Ceramic disc cartridge
- 1/2"F inlet
- 3 x 1/2"F outlets
- Flow can be split between adjacent outlets
- Must specify preferred finish when ordering
- Up to 16 GPM flow
- If only 2 outlets are being utilized, loop the "dead" outlet to a "live" out let so the diverter does not have an off function
- Must order A2770, A3770, A2700, AC27, MB1948, A4700, BA27, or WA27 trim set to complete