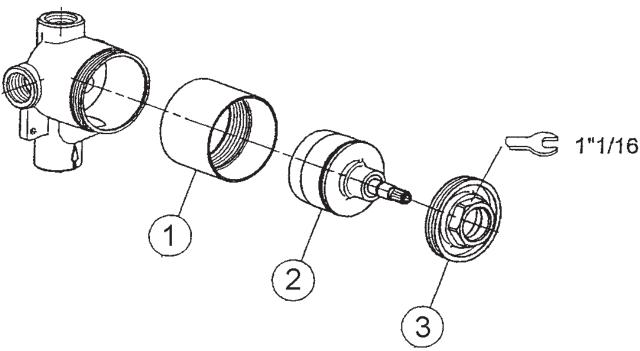

ountry Bath Collection

ROHL Modern Collection

ROHL Tran-Modern Bath

AC27-(Finish)/BO

### **FEATURES**

- Rough valve only with finished valve housing
- Solid brass construction
- Ceramic disc cartridge
- 1/2"F inlet
- 3 x 1/2"F outlets
- Flow can be split between adjacent outlets
- Must specify preferred finish when ordering
- Up to 16 GPM flow
- If only 2 outlets are being utilized, loop the "dead" outlet to a "live" out let so the diverter does not have an off function
- Must order A2770, A3770, A2700, AC27, MB1948, A4700, BA27, or WA27 trim set to complete

#### **FINISHES**

- Polished Chrome
- Polished Nickel
- Satin Nickel
- Tuscan Brass
- •Inca Brass
- •Old Iron

#### **WARRANTY**

- Limited Lifetime\*
- \* No Warranty on Tuscan Brass Finish (TCB)





# **AC27BO Spare Parts**



- 1 ZZ926620
- 2 9.13562
- 3 ZZ926020