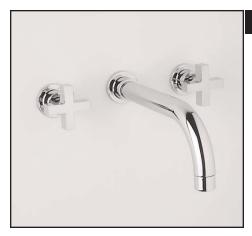

## Wall Mounted Built-in Lavatory mixer

Rohl Modern Collection

**BA351 X\*** (Cross Handles) **BA351 L\*** (Lever Handles)

#### **FEATURES**

- Three hole wall mounted lav valves and spout
- No pop-up
- 3 x 1 3/8" hole cutouts
- 9" spout reach
- 2 x 1/4-turn ceramic disc valves
- Fixed spout
- Valve and spout made from solid brass
- Min. install depth: 3/4"
- Max. install depth: 1 3/8"
- Please note: assembly requires special