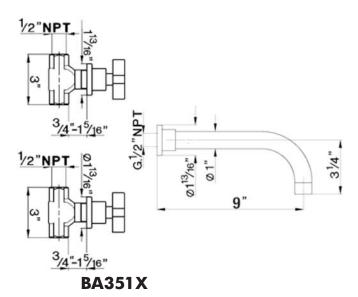

## Wall Mounted Built-in Lavatory mixer

Rohl Modern Collection

**BA351 X\*** (Cross Handles) **BA351 L\*** (Lever Handles)

#### **FEATURES**

- Three hole wall mounted lav valves and spout
- No pop-up
- 3 x 1 3/8" hole cutouts
- 9" spout reach
- 2 x 1/4-turn ceramic disc valves
- Fixed spout
- Valve and spout made from solid brass
- Min. install depth: 3/4"
- Max. install depth: 1 3/8"
- Please note: assembly requires special

fitting included with spout