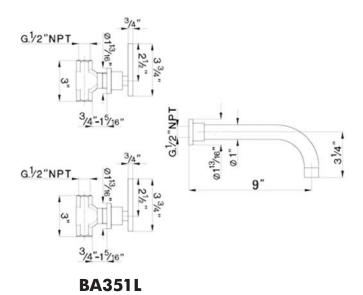

## Wall Mounted Built-in Lavatory mixer

Rohl Modern Collection

**BA351 X\*** (Cross Handles) **BA351 L\*** (Lever Handles)

#### **FEATURES**

- Three hole wall mounted lav valves and spout
- No pop-up
- 3 x 1 3/8" hole cutouts
- 9" spout reach
- 2 x 1/4-turn ceramic disc valves
- Fixed spout
- Valve and spout made from solid brass
- Min. install depth: 3/4"
- Max. install depth: 1 3/8"
- Please note: assembly requires special

fitting included with spout