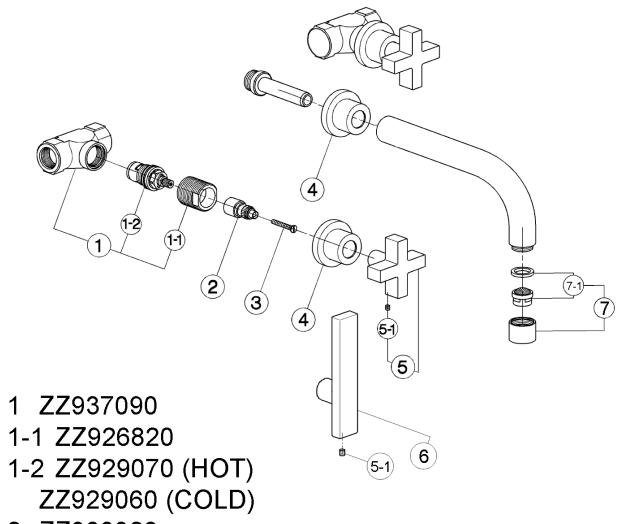

# **BA351 Spare Parts**

- 2 ZZ933320
- 3 ZZ933340
- 4 ZZ933330
- 5 ZZ937080
- 5-1 ZZ933280
- 6 ZZ942630
- 7 ZZ943610
- 7-1 ZZ503240