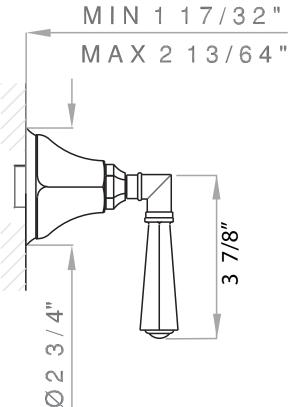

## Palladian Trim Only 3/4" Volume Control Wall Valve

ROHL Country Bath Collection

## A4812LM(finish)TO

## FEATURES

- Palladian metal lever
- Escutcheon, dome, and handle only to 3/4" volume control valve model A4911BO
- All components made of brass
- Must order A4911BO rough to complete
- COLORS/FINISHES
- Polished Chrome
- Polished Nickel
- Satin Nickel
- Tuscan Brass
- Inca Brass