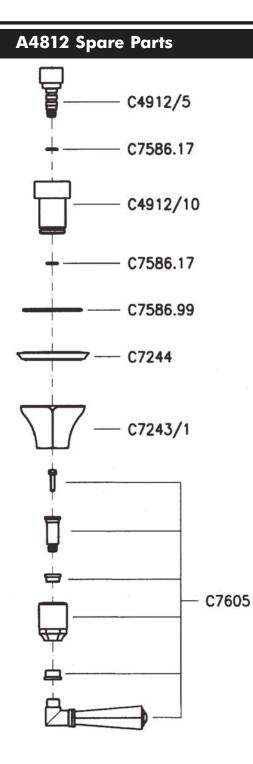

## FEATURES

- Palladian metal lever
- Escutcheon, dome, and handle only to 3/4" volume control valve model A4911BO
- All components made of brass
- Must order A4911BO rough to complete
- COLORS/FINISHES
- Polished Chrome
- Polished Nickel
- Satin Nickel
- Tuscan Brass
- Inca Brass