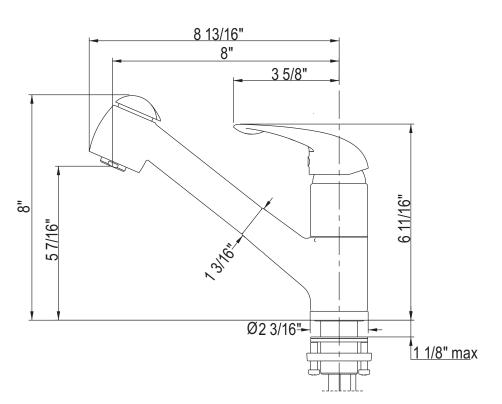

## **Value Lux Pull-Out Faucet**

ROHL Pull-Out Kitchen Faucets

**R3100** 

FEATURES COLORS/FINISHES WARRANTY

- Ceramic disc cartridge
- Dissimilar ceramic discs for smooth operation and long life
- Stainless steel coil & long-lasting chlorine resistant inner liner
- 1 3/8" hole cutout
- 2 1/4" max. installation depth on deck
- Double check valve
- Other finishes not available