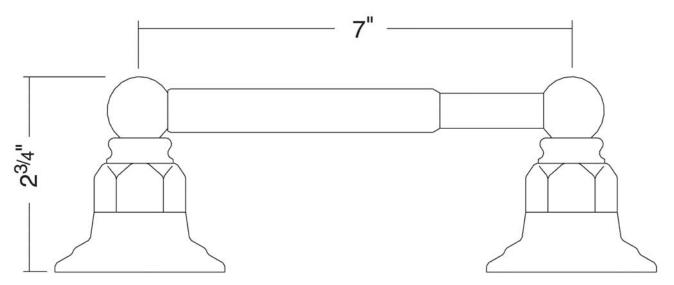

## Country Single Spring Loaded Toilet Paper Holder

ROHL Country Bath Collection

## **ROT18**

| FEATURES                                                                                  | <b>COLORS/FINISHES</b>                                                 | WARRANTY                                      |
|-------------------------------------------------------------------------------------------|------------------------------------------------------------------------|-----------------------------------------------|
| <ul> <li>Solid metal die cast construction</li> <li>Mounting hardware included</li> </ul> | <ul><li>Polished Chrome</li><li>Polished Nickel</li></ul>              | <ul> <li>Limited Lifetime*</li> </ul>         |
| <ul> <li>Complements: Country Bath</li> </ul>                                             | <ul><li>Satin Nickel</li><li>Tuscan Brass</li><li>Inca Brass</li></ul> | * No Warranty on Tuscan<br>Brass Finish (TCB) |
|                                                                                           |                                                                        |                                               |
|                                                                                           |                                                                        |                                               |