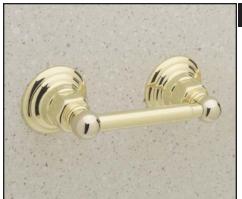

## Country Single Spring Loaded Toilet Paper Holder

ROHL Country Bath Collection

## **ROT18**

| FEATURES                                                                                  | <b>COLORS/FINISHES</b>                                                 | WARRANTY                                      |
|-------------------------------------------------------------------------------------------|------------------------------------------------------------------------|-----------------------------------------------|
| <ul> <li>Solid metal die cast construction</li> <li>Mounting hardware included</li> </ul> | <ul><li>Polished Chrome</li><li>Polished Nickel</li></ul>              | <ul> <li>Limited Lifetime*</li> </ul>         |
| <ul> <li>Complements: Country Bath</li> </ul>                                             | <ul><li>Satin Nickel</li><li>Tuscan Brass</li><li>Inca Brass</li></ul> | * No Warranty on Tuscan<br>Brass Finish (TCB) |
|                                                                                           |                                                                        |                                               |
|                                                                                           |                                                                        |                                               |