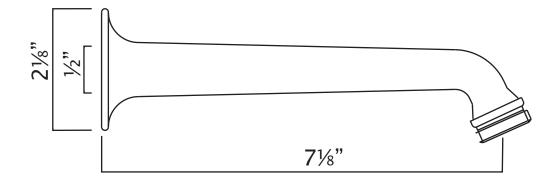

## 7 1/8" Wall Mount Shower Arm

ROHL Shower Collection

## C5056.2

| FEATURES                                        | <b>COLORS/FINISHES</b>              | WARRANTY                                               |
|-------------------------------------------------|-------------------------------------|--------------------------------------------------------|
| • 7 1/8" shower arm                             | <ul> <li>Polished Chrome</li> </ul> | <ul> <li>Two years on manufacturer defects*</li> </ul> |
| <ul> <li>1/2" female NPT inlet, 1/2"</li> </ul> | <ul> <li>Polished Nickel</li> </ul> |                                                        |
| male NPT outlet                                 | <ul> <li>Satin Nickel</li> </ul>    | *No Warranty on Tuscan Brass Finish                    |
| <ul> <li>Brass construction</li> </ul>          | <ul> <li>Tuscan Brass</li> </ul>    |                                                        |
|                                                 | <ul> <li>Inca Brass</li> </ul>      |                                                        |
|                                                 | • Old Iron                          |                                                        |