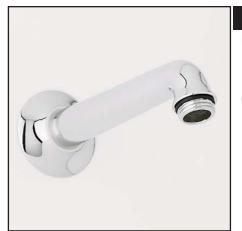

## 7 1/8" Wall Mount Shower Arm

ROHL Shower Collection

## C5056.2

| FEATURES                                        | <b>COLORS/FINISHES</b>              | WARRANTY                                               |
|-------------------------------------------------|-------------------------------------|--------------------------------------------------------|
| • 7 1/8" shower arm                             | <ul> <li>Polished Chrome</li> </ul> | <ul> <li>Two years on manufacturer defects*</li> </ul> |
| <ul> <li>1/2" female NPT inlet, 1/2"</li> </ul> | <ul> <li>Polished Nickel</li> </ul> |                                                        |
| male NPT outlet                                 | <ul> <li>Satin Nickel</li> </ul>    | *No Warranty on Tuscan Brass Finish                    |
| <ul> <li>Brass construction</li> </ul>          | <ul> <li>Tuscan Brass</li> </ul>    |                                                        |
|                                                 | <ul> <li>Inca Brass</li> </ul>      |                                                        |
|                                                 | • Old Iron                          |                                                        |