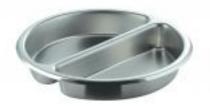

## The Medium Round Stainless Steel Divided Food Pan.

## 1A11222

The Medium Round Divided Food Pan is made of 18-10 stainless steel. This food pan will fit any of our medium round chafing dishes. It has a capacity of 4.8 qt/4.5 ltr.