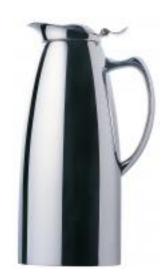

## The SMART 4 cup Coffee Pot: Quality, Style & Cost = very SMART. 1A10320

The SMART Stainless Steel 4 cup Coffee Pot is built with double wall for heat insulation. Lid can be open at 180° making it easier to fill up and can be cleaned in the dishwasher. All of our Coffee Pots are made from 18-10 stainless steel.

## Features

Elegantly Durable Stainless Steel

Stainless Steel construction

- Designed from heavy gauged polished stainless.

- Resistant to scratches or other surface damage.

- Withstands high levels of heat without damage.

- Resistant to rust, corrosions and interactions with acidic foods.
- Food safe and easy to clean.
- Provides durability and strength.