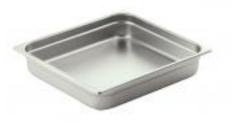

## The 2/3 Oblong Stainless Steel Food Pan. 1A11104

The 2/3 Oblong Food Pan is made of 18-10 stainless steel and it has a capacity of 5.8 qt/5.5 ltr. This food pan will fit our square chafing dishes or our oblong chafing dishes. The food pan can be paired with a 1/3 food pan in our oblong chafing dishes to allow two different food dishes to be displayed together, but separately.