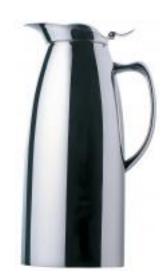

## The SMART 6.3 cup Coffee Pot: Quality, Style & Cost = very SMART. 1A10520

The SMART Stainless Steel 6.3 cup Coffee Pot is built with double wall for heat insulation. Lid can be open at 180° making it easier to fill up and can be cleaned in the dishwasher. All of our Coffee Pots are made from 18-10 stainless steel.

## Features

Elegantly Durable Stainless Steel

Stainless Steel construction

- Designed from heavy gauged polished stainless.

- Resistant to scratches or other surface damage.

- Withstands high levels of heat without damage.

- Resistant to rust, corrosions and interactions with acidic foods.
- Food safe and easy to clean.
- Provides durability and strength.