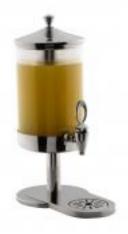

## The 1 Gallon Stainless Steel Juice Dispenser: Quality, Style & Cost = SMART! 1A18003

The Juice Dispenser has a removable stainless steel ice core that fits onto the edge of the acrylic jar. The interior ridge of the acrylic jar flares, making the jar stronger. It has a removable drip tray for easy cleaning. Replacement parts are available, so the juice dispenser is 100% repairable. That makes it a quality investment that will last for years to come. Made of 18-10 stainless steel. It has a capacity of 1.0 gal/3.7 ltr.