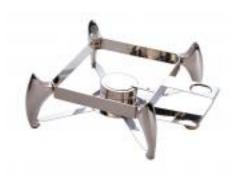

## The SMART Square Removable Stainless Steel Base.

1A11261

The SMART Square Base provides durability and strength to hold the SMART Square Chafing Dishes. This base is easily removed, allowing the chafing dish to be induction ready. It also has a fuel cup holder mounted in the center, making it convenient to use with canned fuel. It is 100% 18-10 stainless steel.

## **Features**

Fuel cup holder — Makes chafing dish convenient for use with canned fuel.

Removable — Allows chafing dish to be induction ready.

Stainless Steel construction — Provides durability and strength.