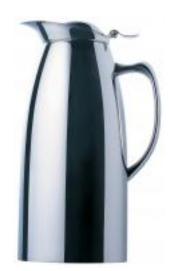

## The SMART 5 cup Coffee Pot: Quality, Style & Cost = very SMART. 1A10420

The SMART Stainless Steel 5 cup Coffee Pot is built with double wall for heat insulation. Lid can be open at 180° making it easier to fill up and can be cleaned in the dishwasher. All of our Coffee Pots are made from 18-10 stainless steel.