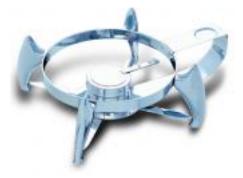

## The Medium SMART Round Removable Stainless Steel Base 1A11260

The Medium SMART Round Base provides durability and strength to hold the Medium SMART Round Chafing Dishes. This base is easily removed, allowing the chafing dish to be induction ready. It also has a fuel cup holder mounted in the center, making it convenient for use with canned fuel. It is 100% 18-10 stainless steel.

## Features

Fuel cup holder Removable Stainless Steel construction

- Makes chafing dish convenient for use with canned fuel.
- Allows chafing dish to be induction ready.
- Provides durability and strength.