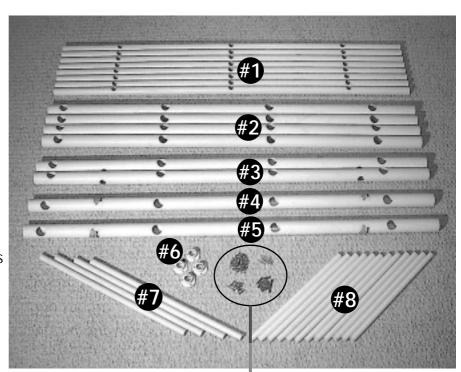

#### **PARTS LIST**

- 1. (8) Horizontal Crossbars
- 2. (4) Center Verticals
- 3. (2) Left & Right Rear Corner Verticals
- 4. (1) Left Front Corner Vertical
- 5. (1) Right Front Corner Vertical
- 6. (4) Wall Mount Flanges
- 7. (4) Wall Mount Extension Tubes
- 8. (12) Horizontal Sliderails

## **NOTE:**

Separate All Parts into Groups (as shown) and Familiarize.
Read All Instructions Before
Beginning Assembly