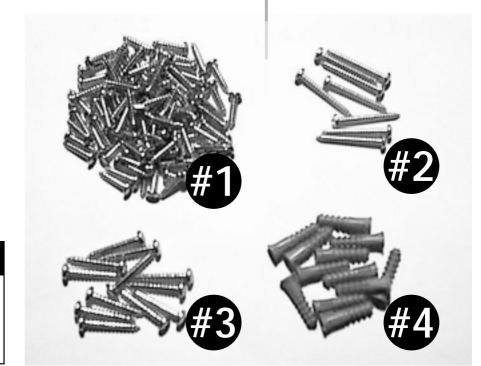

#### **FASTENER LIST**

- 1. (60) #08 x 3/4" Fastening Screws
- 2. (08) #08 x 1-1/2" Wall Mount Extension Tube Fastening Screws
- **3.** (12) #10 x 1-1/4" Wall Mount Flange Screws
- 4. (12) Plastic Wall Anchors

## **NOTE:**

Separate All Parts into Groups (as shown) and Familiarize.
Read All Instructions Before
Beginning Assembly