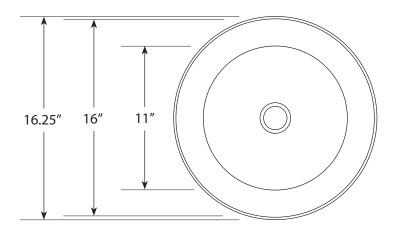

### **FEATURES**

- \* 16.25" x 4.75" OD
- \* 16" x 4.5" ID
- \* Hand hammered 15 gauge copper
- \* 1.5" drain opening
- \* Dimensions are not exact and may vary 1/2"