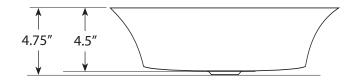

### **FEATURES**

- \* 16.25" x 4.75" OD
- \* 16" x 4.5" ID
- \* Hand hammered 15 gauge copper
- \* 1.5" drain opening
- \* Dimensions are not exact and may vary 1/2"