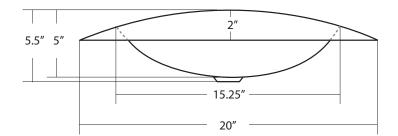

#### **FEATURES**

- \* 20" x 13" x 5.5" OD
- \* 15.25" x 11" x 5" ID
- \* Hand hammered 16 gauge copper
- \* 1.5" drain opening
- \* Dimensions are not exact and may vary 1/2"