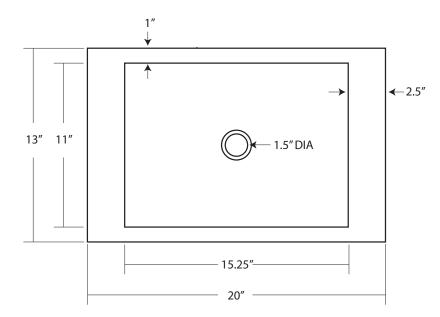

#### **FEATURES**

- \* 20" x 13" x 5.5" OD
- \* 15.25" x 11" x 5" ID
- \* Hand hammered 16 gauge copper
- \* 1.5" drain opening
- \* Dimensions are not exact and may vary 1/2"