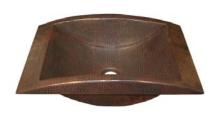

## **ECLIPSE**

#### **FEATURES**

- \* 20" x 13" x 5.5" OD
- \* 15.25" x 11" x 5" ID
- \* Hand hammered 16 gauge copper
- \* 1.5" drain opening
- \* Dimensions are not exact and may vary 1/2"