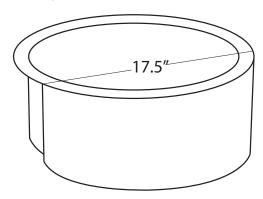

19"

16"

**TOP VIEW** 

## **FEATURES**

- \* 19" x 7.5" OD
- \* 16" x 7" ID
- \* Hand hammered 16 gauge copper
- \* Apron extends 5.5" on sides
- \* 3.5" drain opening
- \* Dimensions are not exact and may vary 1/2"