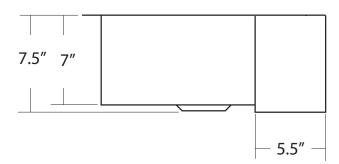

## **FEATURES**

- \* 19" x 7.5" OD
- \* 16" x 7" ID
- \* Hand hammered 16 gauge copper
- \* Apron extends 5.5" on sides
- \* 3.5" drain opening
- \* Dimensions are not exact and may vary 1/2"

#### SIDE VIEW

3.5" DIA

#### **APRON VIEW**