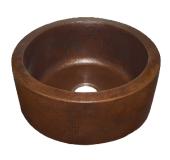

## **Fiesta**

## **FEATURES**

- \* 19" x 7.5" OD
- \* 16" x 7" ID
- \* Hand hammered 16 gauge copper
- \* Apron extends 5.5" on sides
- \* 3.5" drain opening
- \* Dimensions are not exact and may vary 1/2"