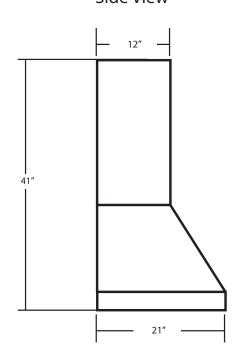

# Side View

#### **FEATURES**

- \* 54"w x 21"d x 41"h
- \* Hand hammered 16 gauge copper
- \* Professional grade ventilation system
- \* Highly efficient baffle filtration
- \* 1200 CFM motor with variable speed control
- \* Dimmer controlled Halogen lighting
- \* Custom sizes available