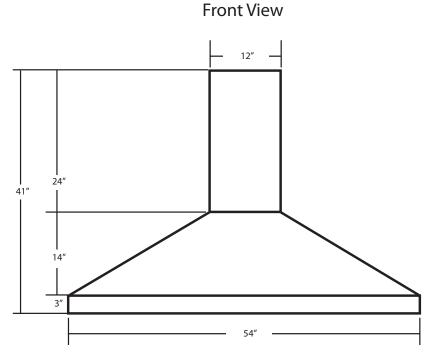

# 54" RANGE HOOD

#### **FEATURES**

- \* 54"w x 21"d x 41"h
- \* Hand hammered 16 gauge copper
- \* Professional grade ventilation system
- \* Highly efficient baffle filtration
- \* 1200 CFM motor with variable speed control
- \* Dimmer controlled Halogen lighting
- \* Custom sizes available