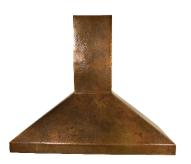

# 54" RANGE HOOD

#### **FEATURES**

- \* 54"w x 21"d x 41"h
- \* Hand hammered 16 gauge copper
- \* Professional grade ventilation system
- \* Highly efficient baffle filtration
- \* 1200 CFM motor with variable speed control
- \* Dimmer controlled Halogen lighting
- \* Custom sizes available

### **FINISHES**

- \* Antique CPR542
- \* Brushed Nickel CPR545